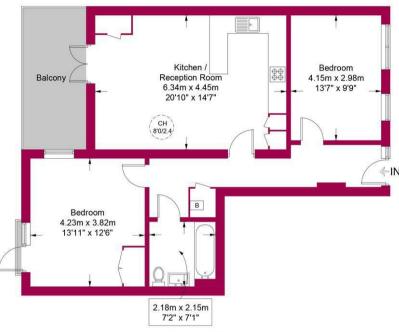

## Approximate Gross Internal Area = 829 sq ft / 77.0 sq m

Second Floor

This plan is for layout guidance only and is not drawn to scale unless stated. All dimensions, including windows, doors, and the Total Gross Internal Area (GIA), are approximate. For precise measurements, please consult a qualified architect or surveyor before making any decisions based on this plan.