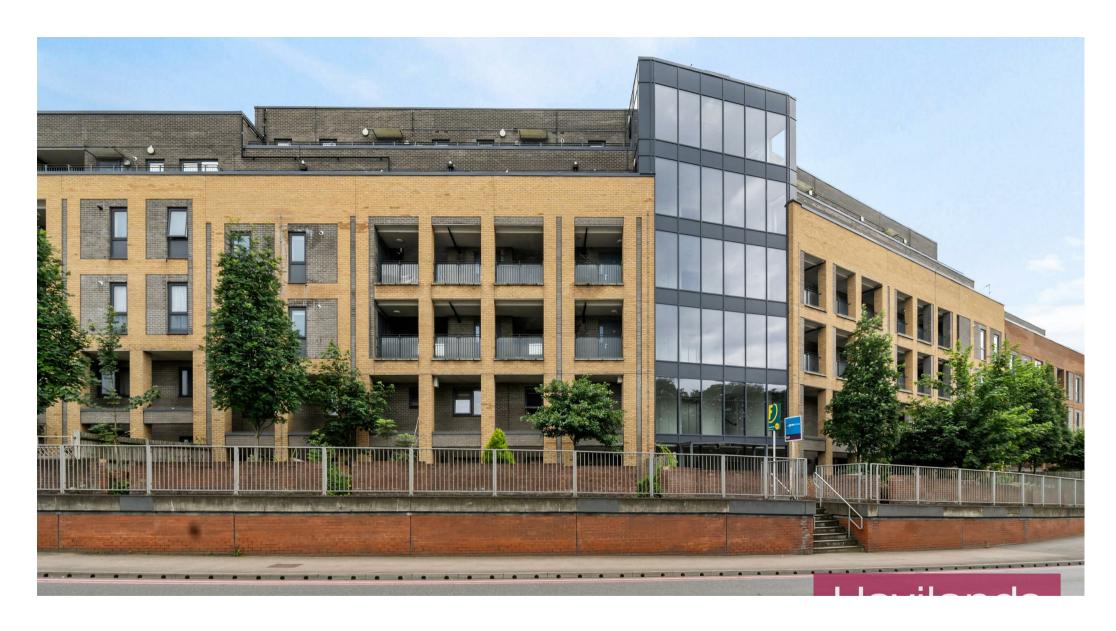

## Coral Court, London

40% Shared ownership £160,000

- Walking Distance to Arnos Grove Underground Station (Piccadilly)
- Within Catchment Area of Bowes Primary School
- Lease Remaining 118 Years
- 40% Shared Ownership
- Electric Vehicle Charging Point
- Ease of Access to A406
- Allocated Parking
- Two Bedroom Apartment
- Second Floor

\*\*Shared Ownership - 40%\*\*

Havilands are delighted to offer For Sale, this TWO BEDROOM PURPOSE BUILT APARTMENT located within Coral Court, N11. Offered with a remaining lease of 118 years, this second floor property is comprised of two bedrooms, bathroom and open plan lounge & kitchen. The property also benefits from a private balcony and ALLOCATED PARKING next to an ELECTRIC VEHICLE CHARGING POINT.