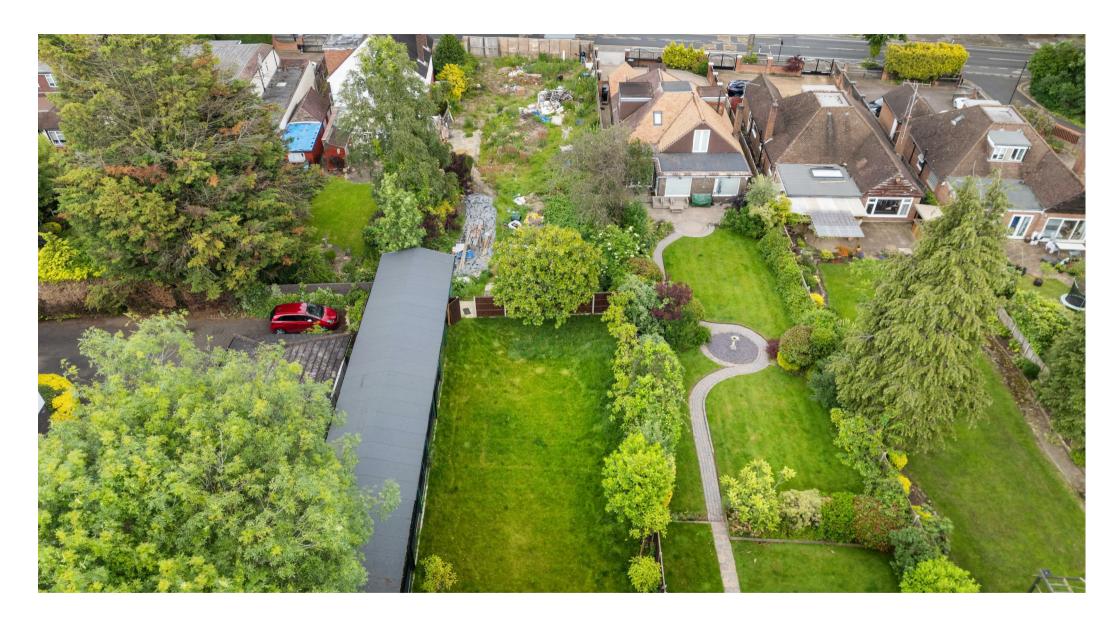

Park Avenue, Enfield £1,500,000

- Land for Sale
- Total Plot Size 0.30 acres
- Planning Permission Granted for a Luxury Detached House
- Walking Distance to Enfield Town & Bush Hill Park Overground Stations
- Planning Reference: 22/00547/FUL

Havilands are pleased to offer For Sale on a CHAIN FREE basis, this substantial plot of land on Park Avenue, EN1.

Totalling 0.3 acres, the plot has been granted planning permission for construction of a luxury DETACHED dwelling with an approximate size of 5000sqft including a basement level incorporating a swimming pool, front, side & rear dormers and refuse & cycle storage to the front of the property.

The plot is located on the borders of Enfield Town and Winchmore Hill in the popular Bush Hill Park region of Enfield. The plot is within walking distance of Enfield Town Overground & Bush Hill Park Overground stations offering direct rail links into central London (Liverpool St. approx 30 mins).