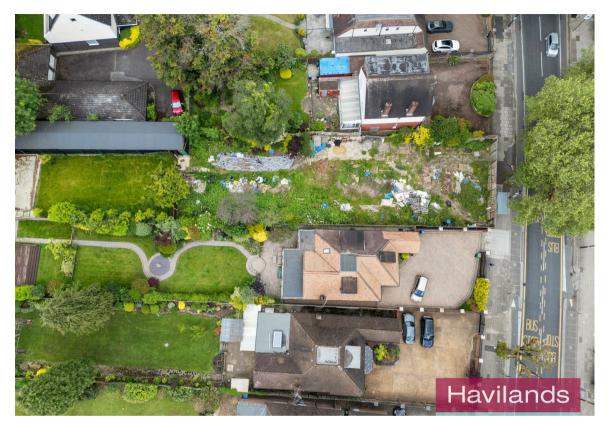

Park Avenue, Enfield £1,500,000

- Land for Sale
- Total Plot Size 0.30 acres
- Planning Permission Granted for a Luxury Detached House
- Walking Distance to Enfield Town & Bush Hill Park Overground Stations
- Planning Reference: 22/00547/FUL

Havilands are pleased to offer For Sale on a CHAIN FREE basis, this substantial plot of land on Park Avenue, EN1.

Totalling 0.3 acres, the plot has been granted planning permission for construction of a luxury DETACHED dwelling with an approximate size of 5000sqft including a basement level incorporating a swimming pool, front, side & rear dormers and refuse & cycle storage to the front of the property.

The plot is located on the borders of Enfield Town and Winchmore Hill in the popular Bush Hill Park region of Enfield. The plot is within walking distance of Enfield Town Overground & Bush Hill Park Overground stations offering direct rail links into central London (Liverpool St. approx 30 mins).