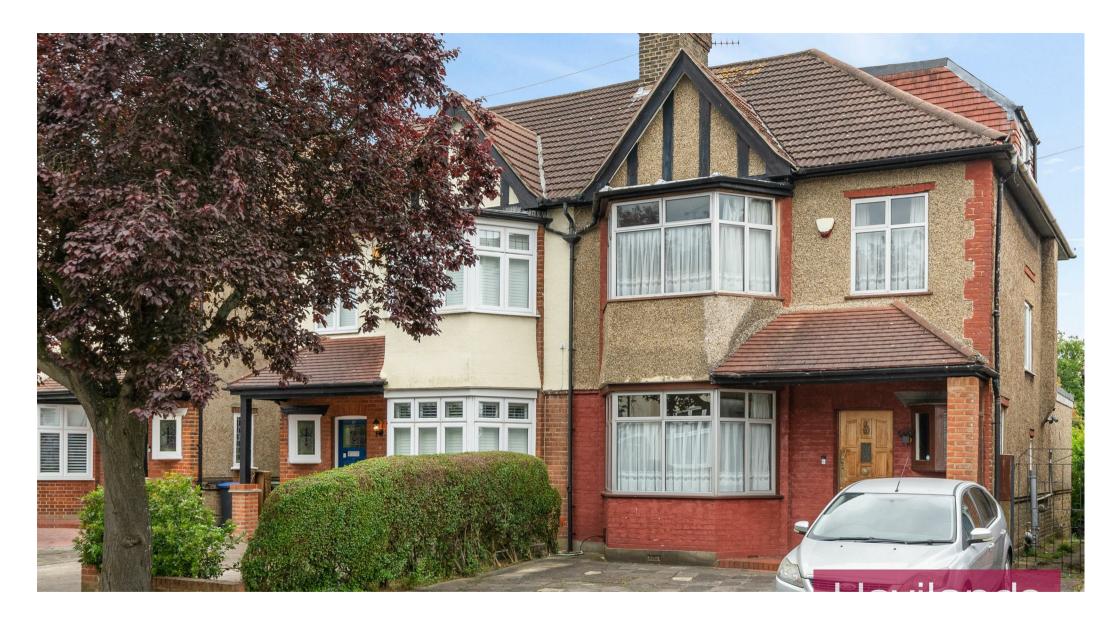

## The Brackens, Enfield

£745,000

- Four Bedroom Semi-Detached House
- Chain Free
- Bush Hill Park Location
- Off-Street Parking for Two Vehicles
- Detached Rear Garage
- Walking Distance to Bush Hill Park Overground Station (Liverpool St. approx 30 mins)
- Ease of Access to A10 & A406
- Catchment Area of Raglan Infant & Junior Schools

Havilands are pleased to offer For Sale on a CHAIN FREE basis, this FOUR BEDROOM SEMI-DETACHED HOUSE on The Brackens, EN1. Located in the highly desired Bush Hill Park region of Enfield, this property offers in excess of 1800sqft of living space across three floors and is comprised of two reception rooms, kitchen, downstairs cloakroom, three double bedrooms, one single bedroom and family bathroom. The property also benefits from a good size rear garden with mature borders, detached garage to the rear of the house and off-street parking for two vehicles.

In need of modernisation, the property will make an excellent family home and falls within the catchment area of some of Enfield's most sought after schools including Raglan Infant & Raglan Junior schools as well as Edmonton County school. Ideally located for commuters, the property is within walking distance of Bush Hill Park Overground station providing direct rail links into central London (Liverpool St. approx 30 mins), in addition to being within easy reach of the A10 & A406 with road links into London and across the wider Borough. The house is also within easy reach of local shops and amenities with Colosseum Retail Park an approx 5 minute drive from the property. Viewing is recommended - to arrange yours, please do not hesitate to get in touch.