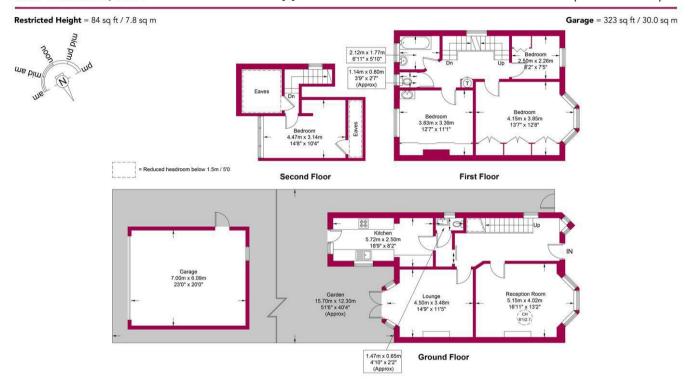

Havilands are pleased to offer For Sale on a CHAIN FREE basis, this FOUR BEDROOM SEMI-DETACHED HOUSE on The Brackens, EN1. Located in the highly desired Bush Hill Park region of Enfield, this property offers in excess of 1800sqft of living space across three floors and is comprised of two reception rooms, kitchen, downstairs cloakroom, three double bedrooms, one single bedroom and family bathroom. The property also benefits from a good size rear garden with mature borders, detached garage to the rear of the house and off-street parking for two vehicles.

## Approximate Gross Internal Area = 1830 sq ft / 170.0 sq m

This plan is for layout guidance only and is not drawn to scale unless stated. All dimensions, including windows, doors, and the Total Gross Internal Area (GIA), are approximate. For precise measurements, please consult a qualified architect or surveyor before making any decisions based on this plan.