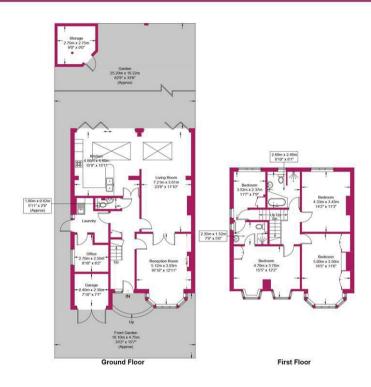

## Approximate Gross Internal Area = 1996 sq ft / 185.4 sq m

**Storage** = 76 sq ft / 7.1 sq m

**Energy Efficiency Rating** Current Potential Very energy efficient - lower running costs (92 plus) A В 81 (81-91)(69-80)60 (55-68)E (39-54)(21-38)G (1-20) Not energy efficient - higher running costs EU Directive **England & Wales** 2002/91/EC

This plan is for layout guidance only and is not drawn to scale unless stated. All dimensions, including windows, doors, and the Total Gross Internal Area (GIA), are approximate. For precise measurements, please consult a qualified architect or surveyor before making any decisions based on this plan.

Garage = 64 sq ft / 6.0 sq m

havilands | 020 8886 6262 come by and meet the team 30 The Green, Winchmore Hill, London, N21 1AY