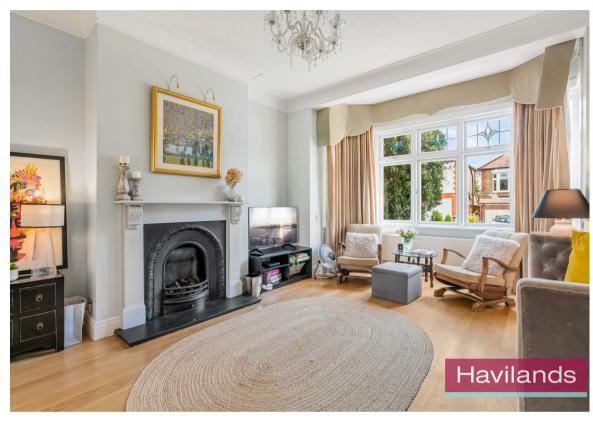

Havilands are delighted to present this well presented, 4 bedroom, semi-detached family home with off street parking.

Ground floor is comprised of bay window fronted reception room, through lounge and open plan, modern kitchen/diner with skylights and bi-folding doors leading out to patio area and mature garden extending to 82ft. Downstairs also boasts a w/c, home office, laundry room with side access and integrated garage.