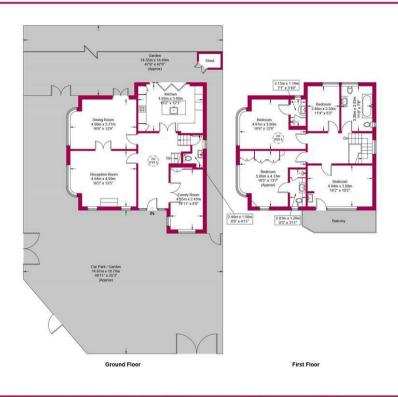

## Approximate Gross Internal Area = 1877 sq ft / 174.4 sq m

This plan is for layout guidance only and is not drawn to scale unless stated. All dimensions, including windows, doors, and the Total Gross Internal Area (GIA), are approximate. For precise measurements, please consult a qualified architect or surveyor before making any decisions based on this plan.