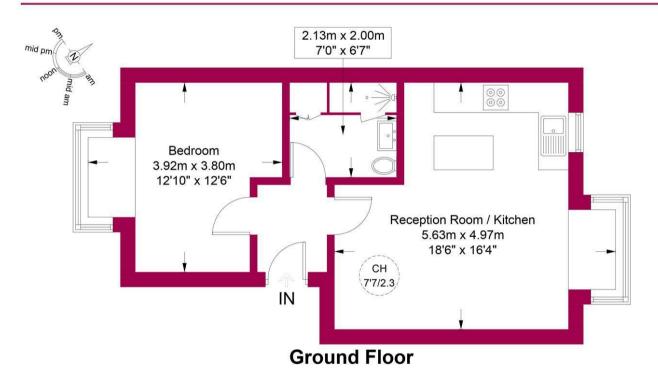

## Approximate Gross Internal Area = 415 sq ft / 38.6 sq m

This plan is for layout guidance only and is not drawn to scale unless stated. All dimensions, including windows, doors, and the Total Gross Internal Area (GIA), are approximate. For precise measurements, please consult a qualified architect or surveyor before making any decisions based on this plan.