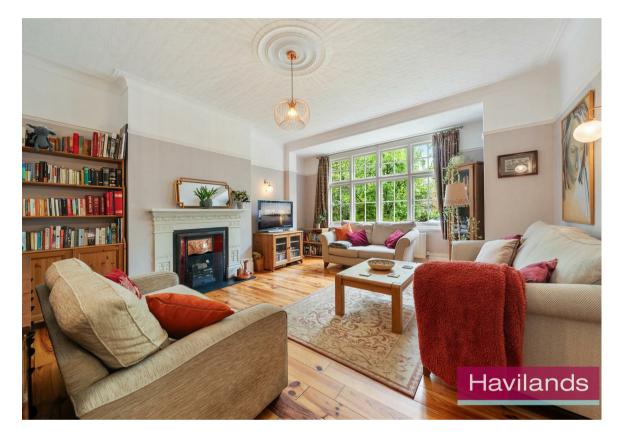

Ground Floor: Two Reception Rooms with French doors to patio, Kitchen/Diner, Downstairs Shower Room, Utility Room.

First Floor: Three Bedrooms including Balcony to the Master Bedroom, Family Bathroom with large walk in shower.