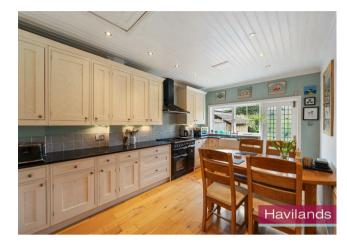

Ground Floor: Two Reception Rooms with French doors to patio, Kitchen/Diner, Downstairs Shower Room, Utility Room.

First Floor: Three Bedrooms including Balcony to the Master Bedroom, Family Bathroom with large walk in shower.