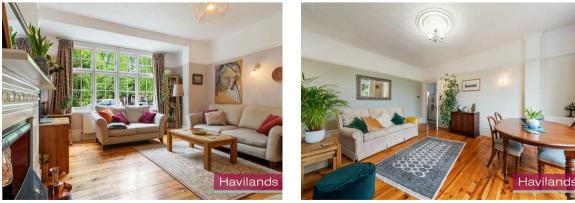

Ground Floor: Two Reception Rooms with French doors to patio, Kitchen/Diner, Downstairs Shower Room, Utility Room.

First Floor: Three Bedrooms including Balcony to the Master Bedroom, Family Bathroom with large walk in shower.