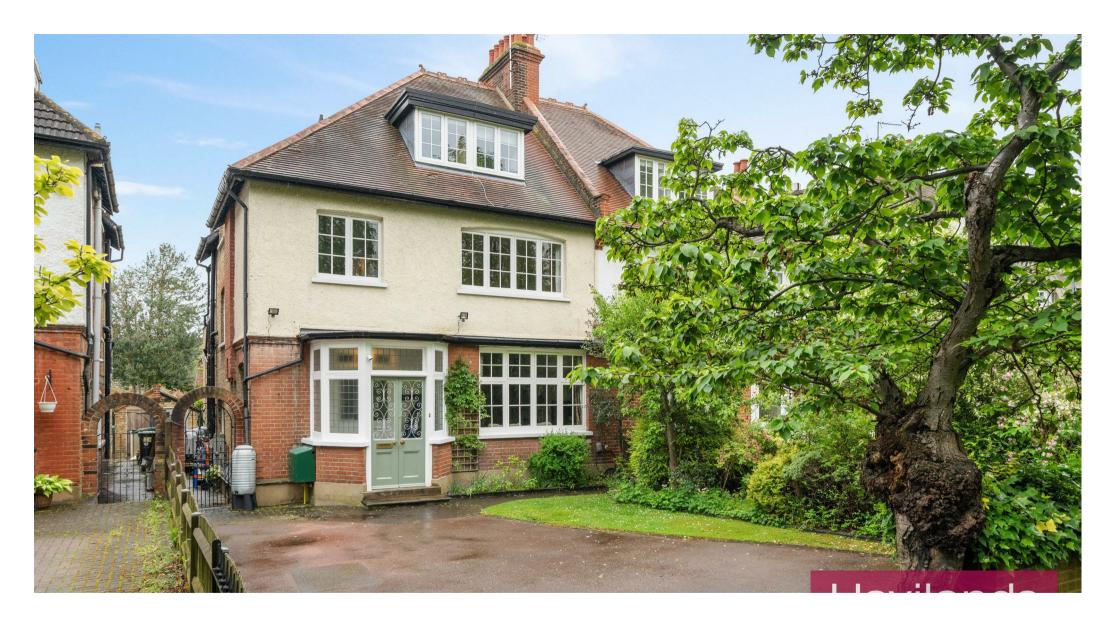

## Wellington Road, Enfield

£1,250,000

the advantage of experience

- Six Bedroom Semi-Detached House
- Off-Street Parking
- Bush Hill Park Location
- Downstairs Shower Room
- Balcony Terrace
- Walking Distance to Bush Hill Park Overground Station (Liverpool St. approx 30 mins)
- Close to Local Shops inc. Sainsburys Local
- Within Catchment of Raglan Infant & Junior Schools
- Ease of Access to A10, A406 & M25
- Potential to Extend (STPP).

Havilands are delighted to offer For Sale, this spacious 6 BEDROOM SEMI-DETACHED EDWARDIAN HOUSE on Wellington Road, ENI. Located on a tree-lined avenue in the heart of the ever popular Bush Hill Park, the property offers over 2300sqft of living space across three floors with many original feature It is comprised of:-

Less than 10 minutes' walk from property is Bush Hill Park Overground Station offering direct rail links into central London (Liverpool St approx 30 mins). Additionally, this ideal family home falls within the catchment area of sought after local schools including Raglan Infant & Raglan Junior Schools as well as good local secondaries. Nearby are a number of local shops/cafe's and amenities including two Sainsburys Local (St. Mark's Road & London Road) with the town centre also within walking distance of the house. The property also affords ease of access to the A10 providing links to both the M25 and A406. Viewing is highly recommended - to arrange yours, please do not hesitate to get in touch.