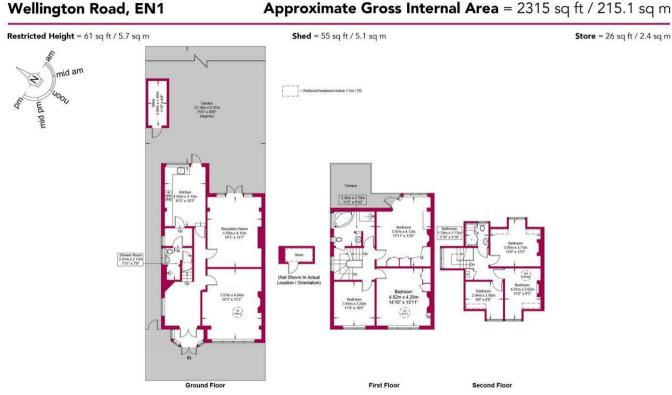

Ground Floor: Two Reception Rooms with French doors to patio, Kitchen/Diner, Downstairs Shower Room, Utility Room.

First Floor: Three Bedrooms including Balcony to the Master Bedroom, Family Bathroom with large walk in shower.

Second Floor: Three Bedrooms, Bathroom. The property also benefits from a large drive with off-street parking and an approx 85ft mature rear garden with two seating areas, and with the potential to extend (STPP).

## Approximate Gross Internal Area = 2315 sq ft / 215.1 sq m

This plan is for layout guidance only and is not drawn to scale unless stated. All dimensions, including windows, doors, and the Total Gross Internal Area (GIA), are approximate. For precise measurements, please consult a qualified architect or surveyor before making any decisions based on this plan.