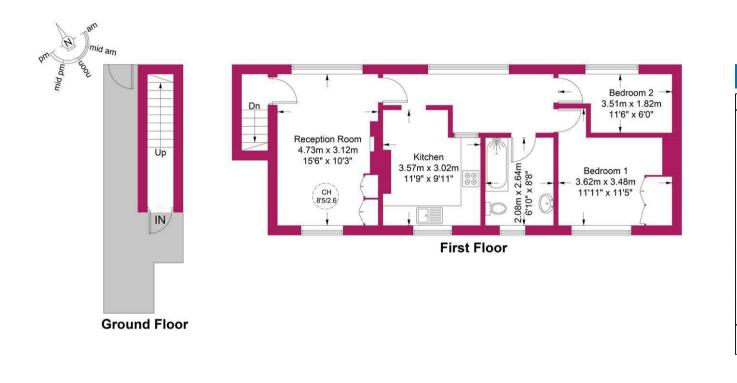

## Lytton Avenue, N13

## Approximate Gross Internal Area = 672 sq ft / 62.4 sq m

Energy Efficiency Rating

This plan is for layout guidance only and is not drawn to scale unless stated. All dimensions, including windows, doors, and the Total Gross Internal Area (GIA), are approximate. For precise measurements, please consult a qualified architect or surveyor before making any decisions based on this plan.