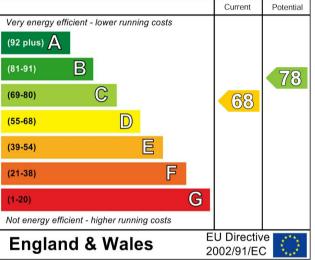

Leasehold Information: Tenure: Share of Freehold Remaining Lease: 980 years Ground Rent: £0 Service Charge: £0 Local Authority: Enfield Borough Council Tax: Band C (£1835.98 24/25) EPC Rating: Current 68(D); Potential 78(C)

## Approximate Gross Internal Area = 672 sq ft / 62.4 sq m

Energy Efficiency Rating

This plan is for layout guidance only and is not drawn to scale unless stated. All dimensions, including windows, doors, and the Total Gross Internal Area (GIA), are approximate. For precise measurements, please consult a qualified architect or surveyor before making any decisions based on this plan.