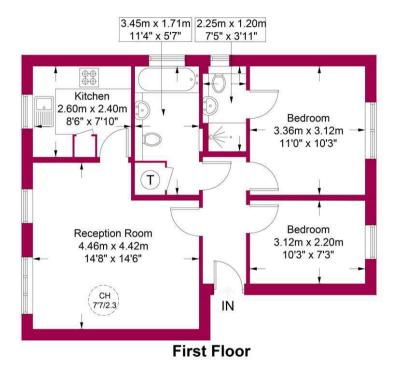

## Approximate Gross Internal Area = 603 sq ft / 56.0 sq m

Havilands

This plan is for layout guidance only and is not drawn to scale unless stated. All dimensions, including windows, doors, and the Total Gross Internal Area (GIA), are approximate. For precise measurements, please consult a qualified architect or surveyor before making any decisions based on this plan.