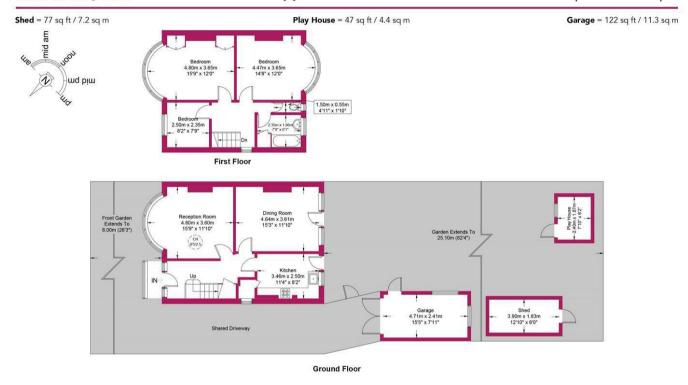

## Approximate Gross Internal Area = 1395 sq ft / 129.6 sq m

This plan is for layout guidance only and is not drawn to scale unless stated. All dimensions, including windows, doors, and the Total Gross Internal Area (GIA), are approximate. For precise measurements, please consult a qualified architect or surveyor before making any decisions based on this plan.