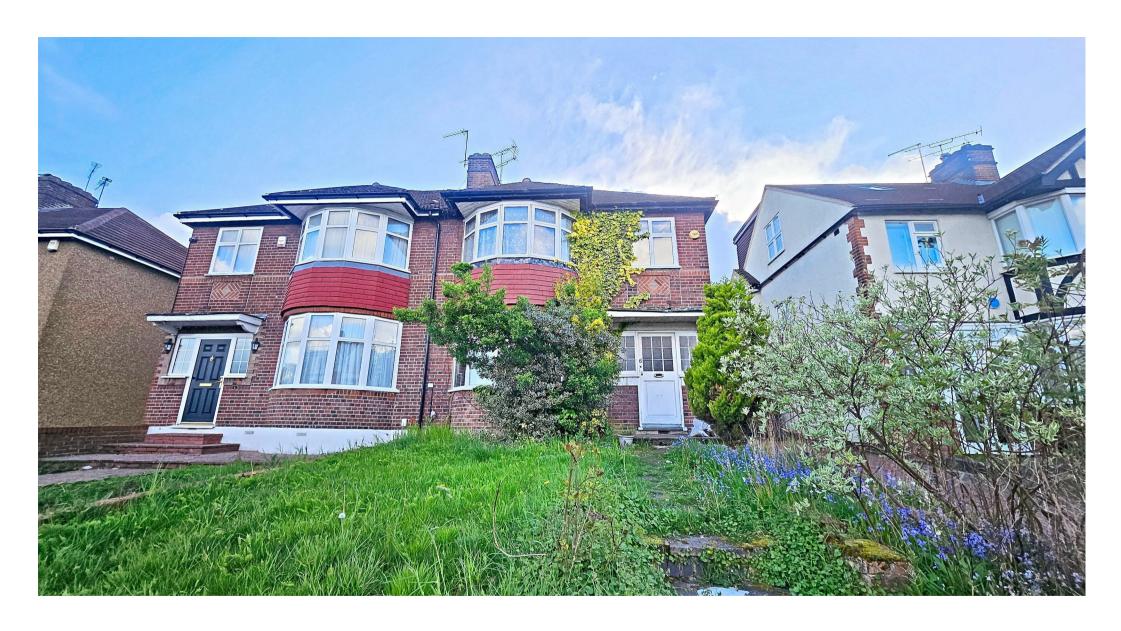

## Church Hill, London

Offers In Excess Of £700,000

- \*GREAT LOCATION\*
- Three Bedroom Semi-Detached House with Large Rooms
- Shared Driveway, Detached Garage with Power, Lights and Access from Both Driveway and Garden
- Potential to Extend (STPP)
- 85ft South West Facing, Mature Garden
- Refurbishment Required Throughout
- Walking Distance to Winchmore Hill National Rail & Southgate Underground Stations (Piccadilly Line)
- Local Bus Routes Easily Accessible (456 and 125)
- Grovelands Park on your Doorstep
- Within Catchment of Eversley Primary School (Outstanding) & Highlands Secondary School

Havilands are pleased to offer For Sale, this THREE BEDROOM SEMI-DETACHED HOUSE on Church Hill, N21. With refurbishment required, this residence presents an exciting opportunity for customization to your exact preferences. Offering nearly 1150sqft of living space, the property is comprised of two reception rooms, kitchen, three bedrooms, family bathroom and separate WC. Stepping outside into the expansive garden, brimming with potential for outdoor enjoyment and leisure, the rear garden extends to approx 90ft in length. For those with a penchant for DIY projects or hobbies, the garage space equipped with water, power, and lighting offers endless possibilities.