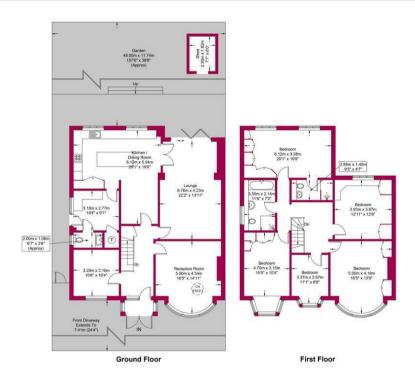

Havilands are delighted to offer For Sale this FIVE BEDROOM SEMI-DETACHED HOUSE on Woodland Way, N21. Located on one of Winchmore Hill's most sought after roads, this ideal family home offers 2514sqft of living space across two floors and is comprised of five bedrooms including en-suite to the master bedroom, family bathroom, three reception rooms, spacious kitchen/diner, utility room and downstairs WC. The property also benefits from off-street parking and a substantial rear garden extending over 150ft in length.

## Approximate Gross Internal Area = 2514 sq ft / 233.6 sq m

**Shed** = 46 sq ft / 4.3 sq m

havilands | 020 8886 6262

This plan is for layout guidance only and is not drawn to scale unless stated. All dimensions, including windows, doors, and the Total Gross Internal Area (GIA), are approximate. For precise measurements, please consult a qualified architect or surveyor before making any decisions based on this plan.