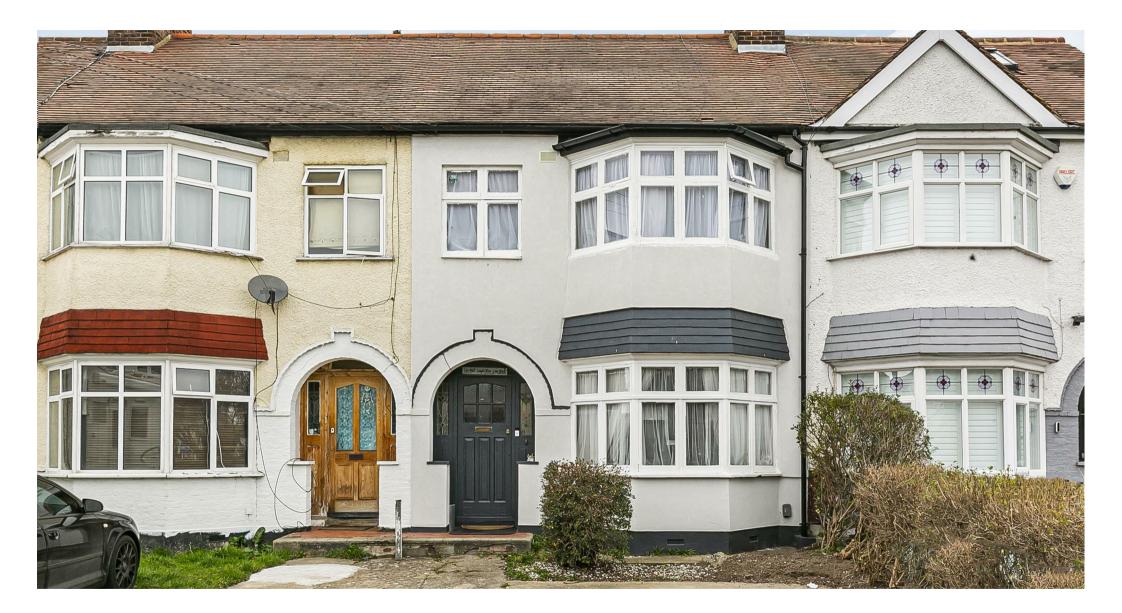

## Hazelwood Road, Enfield

Offers In Excess Of £550,000

the advantage of experience

- Three Bedroom House
- Bush Hill Park
- Garden Extending Over 100ft
- Loft Room
- Off-Street Parking
- Period Features
- Potential to Extend (STPP).
- Walking Distance to Bush Hill Park Overground Station (Liverpool St approx 30 mins)
- Ease of Access to A10 & A406
- Catchment of Raglan Infant & Junior Schools

## \*NO STAMP DUTY FOR FIRST TIME BUYERS\*

Havilands are pleased to offer For Sale this THREE BEDROOM HOUSE located on Hazelwood Road, ENI. Situated on a cul-de-sac in the ever popular Bush Hill Park region of Enfield, this property offers 1047sqft of living space across three floors and is comprised of three bedrooms, loft room, family bathroom, through-lounge and kitchen. The property also benefits from off-street parking and a garden extending to approx 100ft in length. Boasting period features throughout including feature fireplaces in the lounge and bedrooms, the property offers potential to grow with the possibility of extending the property to the rear (STPP). An ideal family home, the property is located within the catchment area of both Raglan Infant and Raglan Junior schools. Additionally the property is ideally located for commuters with Bush Hill Park Overground station a short walk away offering rail links into central London (Liverpool St approx 30 mins) as well as within easy reach of the A10 & A406 offering road links into London and across the region. Nearby are a number of local shops and amenities including Sainsburys Local, with Colosseum Retail Park an approx 5 minute drive away housing a plethora of leisure and retail outlets. To arrange a viewing, please do not hesitate to get in touch.