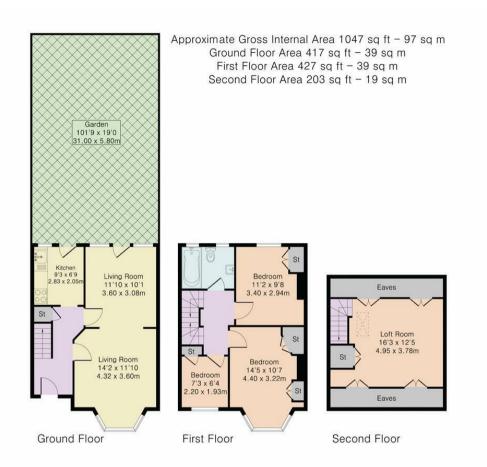

## \*NO STAMP DUTY FOR FIRST TIME BUYERS\*

Havilands are pleased to offer For Sale this THREE BEDROOM HOUSE located on Hazelwood Road, ENI. Situated on a cul-de-sac in the ever popular Bush Hill Park region of Enfield, this property offers 1047sqft of living space across three floors and is comprised of three bedrooms, loft room, family bathroom, through-lounge and kitchen. The property also benefits from off-street parking and a garden extending to approx 100ft in length. Boasting period features throughout including feature fireplaces in the lounge and bedrooms, the property offers potential to grow with the possibility of extending the property to the rear (STPP). An ideal family home, the property is located within the catchment area of both Raglan Infant and Raglan Junior schools. Additionally the property is ideally located for commuters with Bush Hill Park Overground station a short walk away offering rail links into central London (Liverpool St approx 30 mins) as well as within easy reach of the A10 & A406 offering road links into London and across the region. Nearby are a number of local shops and amenities including Sainsburys Local, with Colosseum Retail Park an approx 5 minute drive away housing a plethora of leisure and retail outlets. To arrange a viewing, please do not hesitate to get in touch.

## PINK PLAN

Although Pink Plan Itd ensures the highest level of accuracy, measurements of doors, windows and rooms are approximate and no responsibility is taken for error, omission or misstatement. These plans are for representation purposes only as defined by RICS code of measuring practise. No guarantee is given on total square footage of the property within this plan. The figure icon is for initial guidance only and should not be relied on as a basis of valuation.