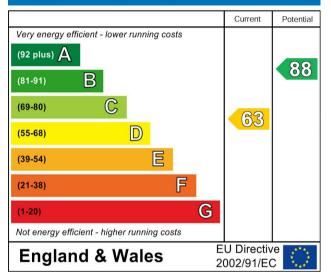

Property Information: Tenure: Freehold Local Authority: Enfield Borough Council Tax: Band D (£2065.48 24/25) EPC Rating: Current 63(D); Potential 88(B)