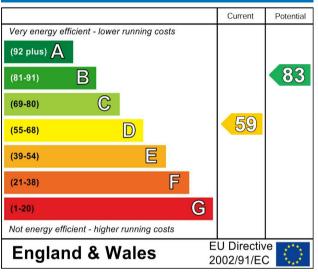

Property Information: Tenure: Freehold Local Authority: Enfield Borough Council Tax: Band F (£2983.47 24/25) EPC Rating: Current 59(D); Potential 83(B)

For more images of this property please visit havilands.co.uk