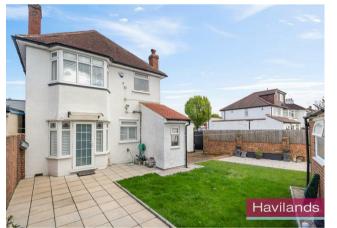

For more images of this property please visit havilands.co.uk

Havilands are pleased to offer For Sale, this stunning FOUR BEDROOM LINK-DETACHED HOUSE on Church Street, N9. An ideal family home, the property offers in excess of 1700sqft of living space across two floors and is comprised of three bedrooms, family bathroom and separate WC on the first floor, with the ground floor offering a spacious open-plan lounge/diner and fully fitted kitchen, additional bedroom with en-suite and downstairs WC. The property also benefits from a detached garage and off-street parking.

Located on the borders of Winchmore Hill & Bush Hill Park, the property offers ease of access to the A10 & A406 providing excellent road links into central London and surrounding Boroughs. Within a short drive of the property are a number of shopping and retail outlets at the Colosseum Retail Park along the A10 as well as local shops and amenities along Green Lanes and Village Road. The house falls within the catchment area of a number of schools including Edmonton County. Also within easy reach of the property are both Church St Recreation Ground & Firs Farm wetlands offering plenty of green space. Viewing is highly recommended - to arrange yours, please get in touch with a member of the team.