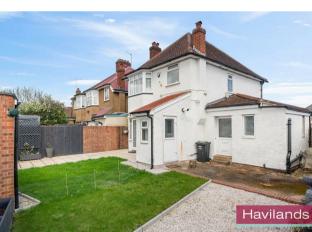

For more images of this property please visit havilands.co.uk

Havilands are pleased to offer For Sale, this stunning FOUR BEDROOM LINK-DETACHED HOUSE on Church Street, N9. An ideal family home, the property offers in excess of 1700sqft of living space across two floors and is comprised of three bedrooms, family bathroom and separate WC on the first floor, with the ground floor offering a spacious open-plan lounge/diner and fully fitted kitchen, additional bedroom with en-suite and downstairs WC. The property also benefits from a detached garage and off-street parking.

Located on the borders of Winchmore Hill & Bush Hill Park, the property offers ease of access to the A10 & A406 providing excellent road links into central London and surrounding Boroughs. Within a short drive of the property are a number of shopping and retail outlets at the Colosseum Retail Park along the A10 as well as local shops and amenities along Green Lanes and Village Road. The house falls within the catchment area of a number of schools including Edmonton County. Also within easy reach of the property are both Church St Recreation Ground & Firs Farm wetlands offering plenty of green space. Viewing is highly recommended - to arrange yours, please get in touch with a member of the team.