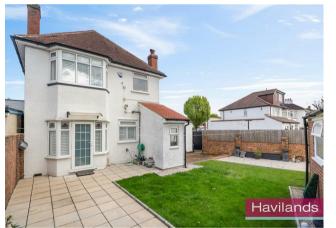

For more images of this property please visit havilands.co.uk

Havilands are pleased to offer For Sale, this stunning FOUR BEDROOM LINK-DETACHED HOUSE on Church Street, N9. An ideal family home, the property offers in excess of 1700sqft of living space across two floors and is comprised of three bedrooms, family bathroom and separate WC on the first floor, with the ground floor offering a spacious open-plan lounge/diner and fully fitted kitchen, additional bedroom with en-suite and downstairs WC. The property also benefits from a detached garage and off-street parking.

Located on the borders of Winchmore Hill & Bush Hill Park, the property offers ease of access to the A10 & A406 providing excellent road links into central London and surrounding Boroughs. Within a short drive of the property are a number of shopping and retail outlets at the Colosseum Retail Park along the A10 as well as local shops and amenities along Green Lanes and Village Road. The house falls within the catchment area of a number of schools including Edmonton County. Also within easy reach of the property are both Church St Recreation Ground & Firs Farm wetlands offering plenty of green space. Viewing is highly recommended - to arrange yours, please get in touch with a member of the team.