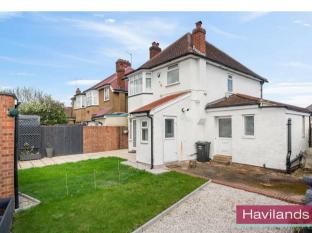

For more images of this property please visit havilands.co.uk

Havilands are pleased to offer For Sale, this stunning FOUR BEDROOM LINK-DETACHED HOUSE on Church Street, N9. An ideal family home, the property offers in excess of 1700sqft of living space across two floors and is comprised of three bedrooms, family bathroom and separate WC on the first floor, with the ground floor offering a spacious open-plan lounge/diner and fully fitted kitchen, additional bedroom with en-suite and downstairs WC. The property also benefits from a detached garage and off-street parking.

Located on the borders of Winchmore Hill & Bush Hill Park, the property offers ease of access to the A10 & A406 providing excellent road links into central London and surrounding Boroughs. Within a short drive of the property are a number of shopping and retail outlets at the Colosseum Retail Park along the A10 as well as local shops and amenities along Green Lanes and Village Road. The house falls within the catchment area of a number of schools including Edmonton County. Also within easy reach of the property are both Church St Recreation Ground & Firs Farm wetlands offering plenty of green space. Viewing is highly recommended - to arrange yours, please get in touch with a member of the team.