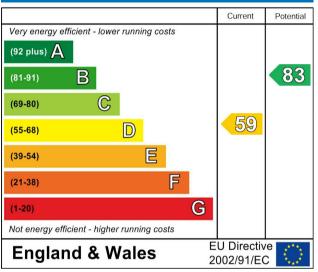

Property Information: Tenure: Freehold Local Authority: Enfield Borough Council Tax: Band F (£2820.19 23/24) EPC Rating: Current 59(D); Potential 83(B)

For more images of this property please visit havilands.co.uk