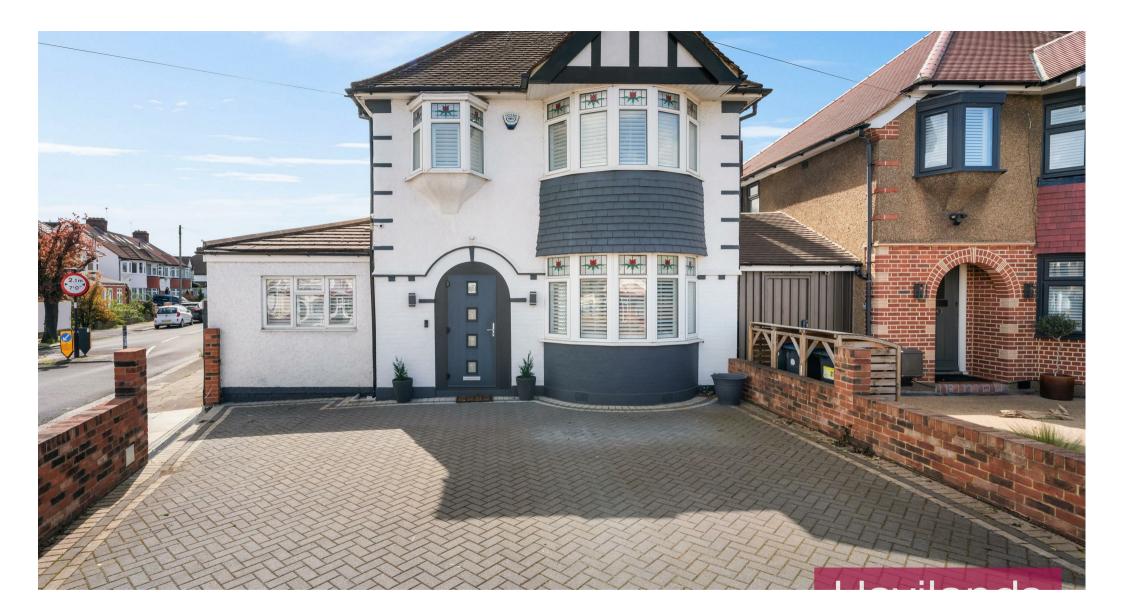

## Church Street, London

Offers In Excess Of £1,000,000

the advantage of experience

- Four Bedroom Link-Detached House
- Off-Street Parking
- Detached Garage
- Open Plan Lounge / Diner / Kitchen
- En-Suite
- Downstairs Cloakroom
- Potential to Extend (STPP).
- Catchment of Good Local Schools inc. Edmonton County.
- Ease of Access to A10 & A406
- Firs Farm Wetlands & Church Street Recreation Ground Nearby

For more images of this property please visit havilands.co.uk

Havilands are pleased to offer For Sale, this stunning FOUR BEDROOM LINK-DETACHED HOUSE on Church Street, N9. An ideal family home, the property offers in excess of 1700sqft of living space across two floors and is comprised of three bedrooms, family bathroom and separate WC on the first floor, with the ground floor offering a spacious open-plan lounge/diner and fully fitted kitchen, additional bedroom with en-suite and downstairs WC. The property also benefits from a detached garage and off-street parking.

Located on the borders of Winchmore Hill & Bush Hill Park, the property offers ease of access to the A10 & A406 providing excellent road links into central London and surrounding Boroughs. Within a short drive of the property are a number of shopping and retail outlets at the Colosseum Retail Park along the A10 as well as local shops and amenities along Green Lanes and Village Road. The house falls within the catchment area of a number of schools including Edmonton County. Also within easy reach of the property are both Church St Recreation Ground & Firs Farm wetlands offering plenty of green space. Viewing is highly recommended - to arrange yours, please get in touch with a member of the team.