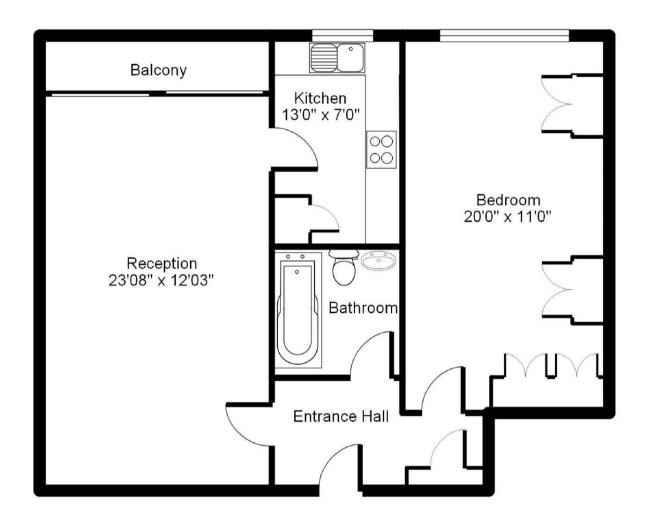

Havilands are delighted to present this 1 double bedroom, purpose built, first floor flat with balcony and lift. The property boasts a 23ft living room with doors out to private balcony with views over well maintained communal gardens. Also features a separate kitchen, family bathroom and double bedroom with built in wardrobes.