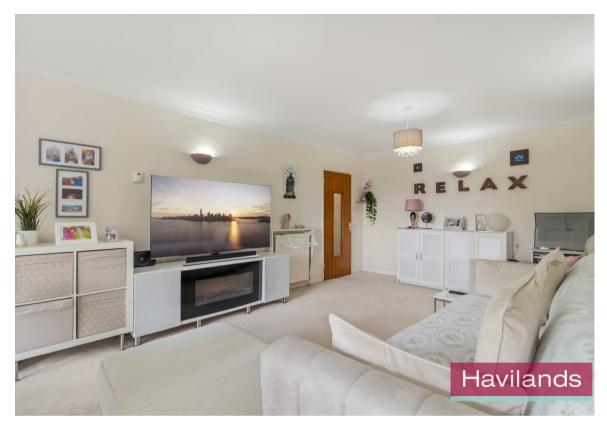

Havilands are delighted to present this 1 double bedroom, purpose built, first floor flat with balcony and lift. The property boasts a 23ft living room with doors out to private balcony with views over well maintained communal gardens. Also features a separate kitchen, family bathroom and double bedroom with built in wardrobes.