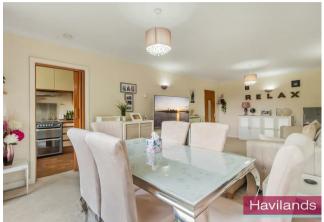

Havilands are delighted to present this 1 double bedroom, purpose built, first floor flat with balcony and lift. The property boasts a 23ft living room with doors out to private balcony with views over well maintained communal gardens. Also features a separate kitchen, family bathroom and double bedroom with built in wardrobes.