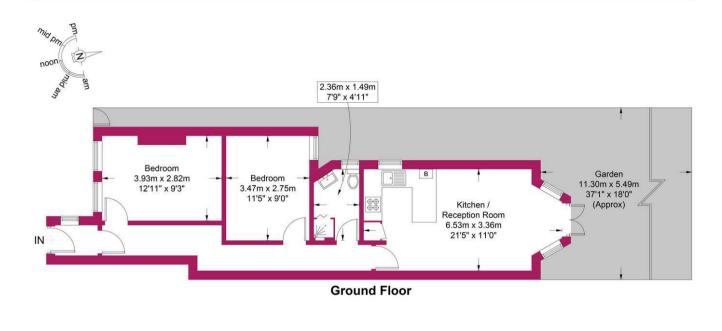

## **Orpington Mansions, N21**

Approximate Gross Internal Area = 612 sq ft / 56.9 sq m

**Energy Efficiency Rating** Current Potential Very energy efficient - lower running costs (92 plus) 🛕 B (81-91) 78 C (69-80)62 D (55-68)Ξ (39-54) F (21-38)G (1-20)

Not energy efficient - higher running costs

**England & Wales** 

Havilands

This plan is for layout guidance only and is not drawn to scale unless stated. All dimensions, including windows, doors, and the Total Gross Internal Area (GIA), are approximate. For precise measurements, please consult a qualified architect or surveyor before making any decisions based on this plan.