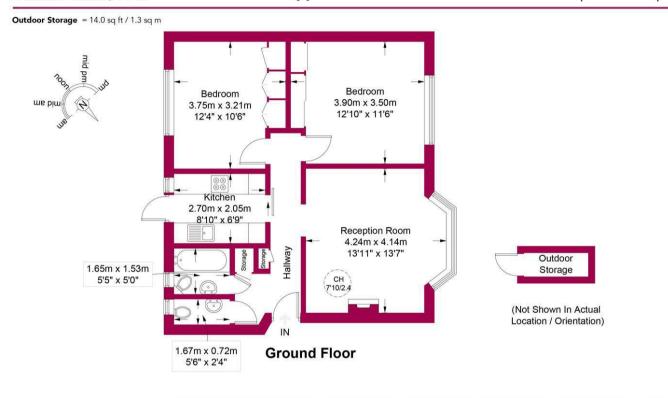

\*WITHIN CATCHMENTS FOR HIGHFIELD PRIMARY AND WINCHMORE SECONDARY SCHOOLS\*

Havilands are pleased to offer For Sale, this TWO DOUBLE BEDROOM APARTMENT located within Duncan Court, Green Lanes, N21. Located on the ground floor, this ideal starter property is comprised of two double bedrooms, family bathroom, kitchen and lounge/diner.

## Approximate Gross Internal Area = 679 sq ft / 63.1 sq m

This plan is for layout guidance only and is not drawn to scale unless stated. All dimensions, including windows, doors, and the Total Gross Internal Area (GIA), are approximate. For precise measurements, please consult a qualified architect or surveyor before making any decisions based on this plan.