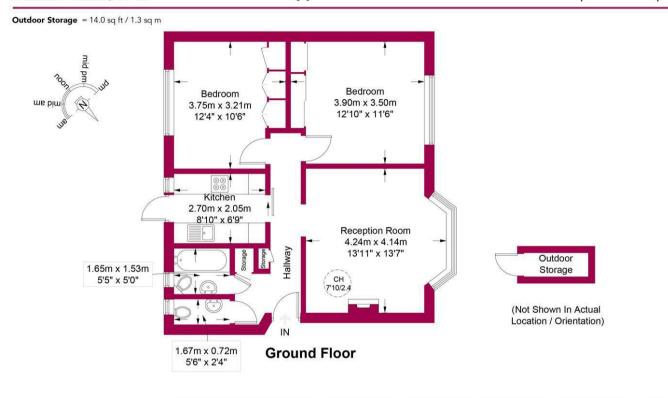

## \*NO STAMP DUTY FOR FIRST TIME BUYERS\*

Havilands are pleased to offer For Sale, this TWO BEDROOM APARTMENT located within Duncan Court, Green Lanes, N21. Located on the ground floor, this ideal starter property is comprised of two double bedrooms, family bathroom, kitchen and lounge/diner.

## Approximate Gross Internal Area = 679 sq ft / 63.1 sq m

This plan is for layout guidance only and is not drawn to scale unless stated. All dimensions, including windows, doors, and the Total Gross Internal Area (GIA), are approximate. For precise measurements, please consult a qualified architect or surveyor before making any decisions based on this plan.