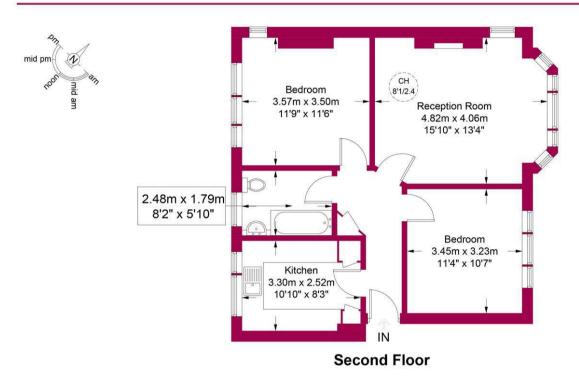

## Approximate Gross Internal Area = 682 sq ft / 63.4 sq m

This plan is for layout guidance only and is not drawn to scale unless stated. All dimensions, including windows, doors, and the Total Gross Internal Area (GIA), are approximate. For precise measurements, please consult a qualified architect or surveyor before making any decisions based on this plan.