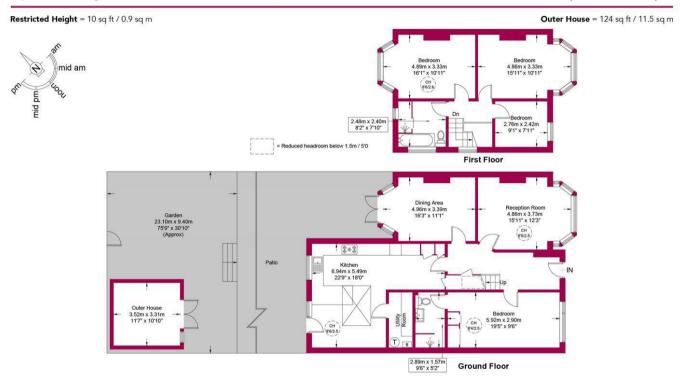

Havilands are delighted to offer For Sale on a CHAIN FREE basis, this FOUR BEDROOM SEMI-DETACHED HOUSE on Uplands Way, N21. Located in the sought after Grange Park area of Winchmore Hill, this ideal family home offers over 1750sqft of living space across two floors. The first floor is comprised of three bedrooms and family bathroom while the ground floor offers two reception rooms, a further bedroom with en-suite, spacious kitchen/diner and utility room. The property benefits from off-street parking for at least two vehicles and a spacious patio & rear garden backing onto Enfield Golf Club

## Approximate Gross Internal Area = 1783 sq ft / 165.7 sq m

This plan is for layout guidance only and is not drawn to scale unless stated. All dimensions, including windows, doors, and the Total Gross Internal Area (GIA), are approximate. For precise measurements, please consult a qualified architect or surveyor before making any decisions based on this plan.