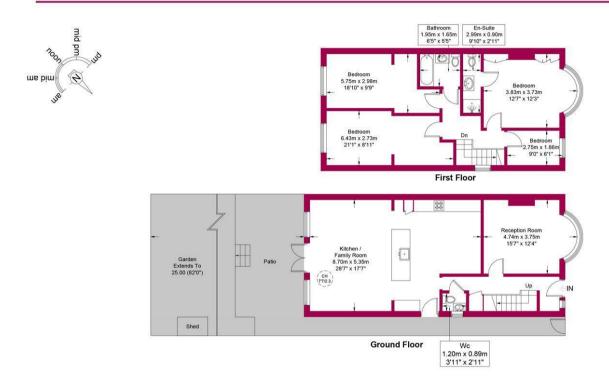

Havilands are delighted to offer For Sale this FOUR BEDROOM SEMI-DETACHED HOUSE on The Chine, N21. Located on one of the most sought after roads in Winchmore Hill/Grange Park, this ideal family home offers over 1500sqft of living space across two floors and is comprised of four bedrooms with en-suite to the master bedroom, family bathroom, lounge, spacious kitchen/diner and downstairs WC. The property also benefits from a sizeable rear garden extending in excess of 80ft. The property also offers potential to extend into the loft (STPP).

## Approximate Gross Internal Area = 1531 sq ft / 142.2 sq m

This plan is for layout guidance only and is not drawn to scale unless stated. All dimensions, including windows, doors, and the Total Gross Internal Area (GIA), are approximate. For precise measurements, please consult a qualified architect or surveyor before making any decisions based on this plan.