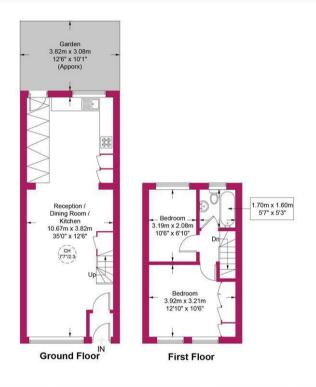

## Approximate Gross Internal Area = 716 sq ft / 66.5 sq m

This plan is for layout guidance only and is not drawn to scale unless stated. All dimensions, including windows, doors, and the Total Gross Internal Area (GIA), are approximate. For precise measurements, please consult a qualified architect or surveyor before making any decisions based on this plan.