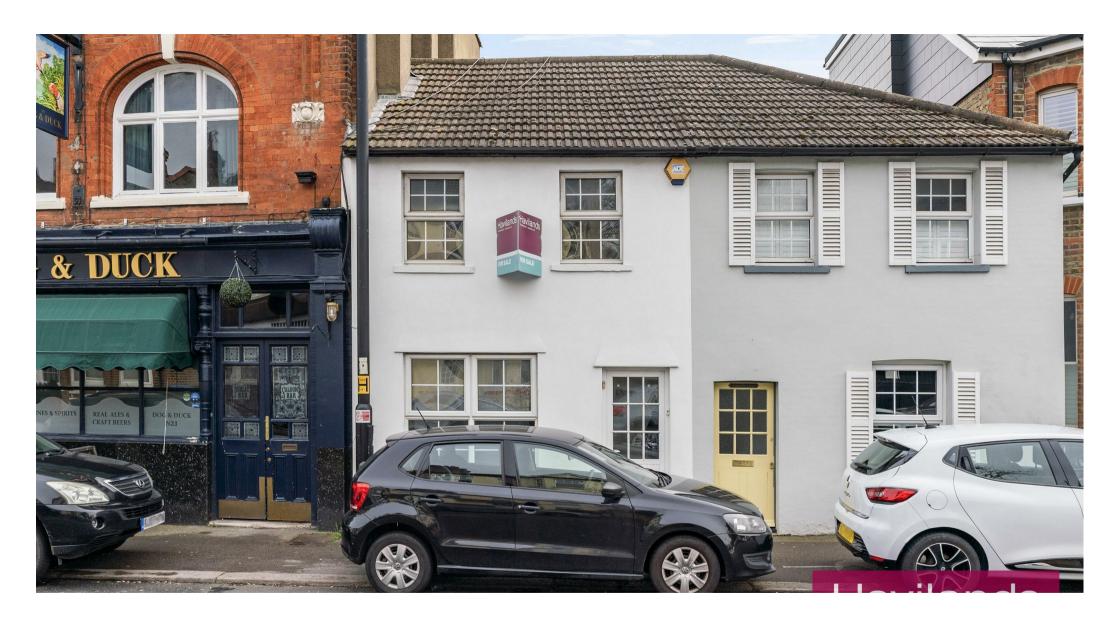

## Hoppers Road, London

Offers In Excess Of £475,000

- Two Bedroom House
- Freehold
- Chain Free
- Walking Distance to Winchmore Hill Mainline Station
  & Southgate Underground Station
- Ease of Access to A10 & A406
- Catchment of Highfield Primary & Winchmore Schools
- Walking Distance to Local Shops & Amenities on Green Lanes inc. Sainsburys
- Ideal First Time Purchase

## \*NO STAMP DUTY FOR FIRST TIME BUYERS\*

Havilands are delighted to offer For Sale on a CHAIN FREE basis, this TWO BEDROOM HOUSE on Hoppers Road, N21. Located on the borders of Winchmore Hill & Palmers Green, this ideal starter home is set across two floors and is comprised of two bedrooms, family bathroom, lounge and kitchen/diner (open plan). The property also benefits from a courtyard garden.

The property is well placed for commuters travelling into central London with both Winchmore Hill Mainline station (Moorgate approx 30 mins) and Southgate Underground station (Piccadilly) within walking distance of the house as well as being well placed for access to the A10 & A406 offering road links across the wider Borough. The house falls within the catchment area of Highfield Primary School & Winchmore School and is also in close proximity to Palmers Green High School. Additionally, the property is within walking distance of a number of local shops and amenities on Hoppers Road, The Green & Green Lanes including Sainsburys supermarket.