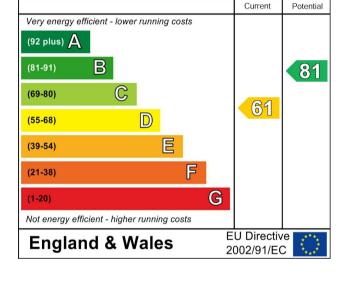

Property Information:

Tenure: Freehold

Local Authority: Enfield Borough

Council Tax: Band F (£2983.47 24/25)

EPC Rating: Current 61(D); Potential 81(B)

**Energy Efficiency Rating** 

Although Pink Plan Itd ensures the highest level of accuracy, measurements of doors, windows and rooms are approximate and no responsibility is taken for error, omission or misstatement. These plans are for representation purposes only as defined by RICS code of measuring practise. No guarantee is given on total square footage of the property within this plan. The figure icon is for initial guidance only and should not be relied on as a basis of valuation.