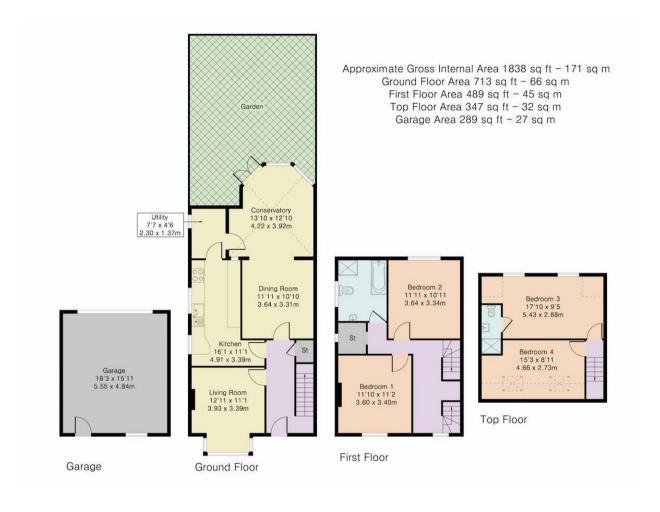

Havilands are pleased to offer For Sale, this FOUR BEDROOM SEMI-DETACHED HOUSE on The Orchard, N21. Located on the borders of Winchmore Hill & Bush Hill Park, this ideal family home offers 1838sqft of living space set across three floors and is comprised of: four double bedrooms including en-suite to bedroom three, family bathroom, living room, dining room and conservatory, utility room and kitchen. The property also benefits from off-street parking for two vehicles, detached garage and a lengthy rear garden.

Property Information:

Tenure: Freehold

Local Authority: Enfield Borough

Council Tax: Band F (£2983.47 24/25)

EPC Rating: Current 61(D); Potential 81(B)

**Energy Efficiency Rating** 

Although Pink Plan Itd ensures the highest level of accuracy, measurements of doors, windows and rooms are approximate and no responsibility is taken for error, omission or misstatement. These plans are for representation purposes only as defined by RICS code of measuring practise. No guarantee is given on total square footage of the property within this plan. The figure icon is for initial guidance only and should not be relied on as a basis of valuation.