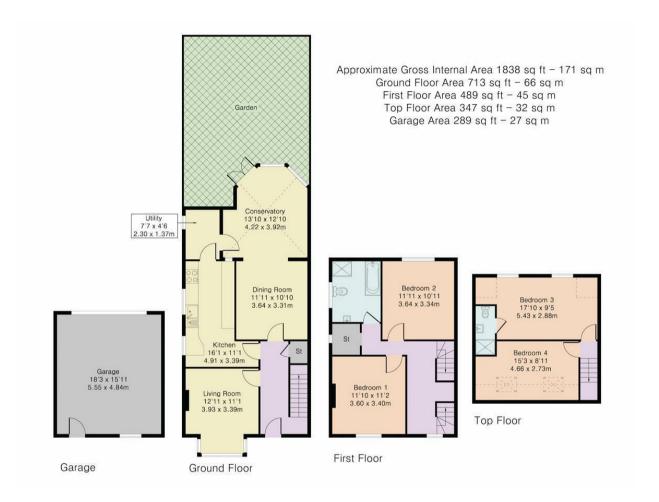

Havilands are pleased to offer For Sale, this FOUR BEDROOM SEMI-DETACHED HOUSE on The Orchard, N21. Located on the borders of Winchmore Hill & Bush Hill Park, this ideal family home offers 1838sqft of living space set across three floors and is comprised of: four double bedrooms including en-suite to bedroom three, family bathroom, living room, dining room and conservatory, utility room and kitchen. The property also benefits from off-street parking for two vehicles, detached garage and a lengthy rear garden.

## PINK PLAN

Although Pink Plan Itd ensures the highest level of accuracy, measurements of doors, windows and rooms are approximate and no responsibility is taken for error, omission or misstatement. These plans are for representation purposes only as defined by RICS code of measuring practise. No guarantee is given on total square footage of the property within this plan. The figure icon is for initial guidance only and should not be relied on as a basis of valuation.