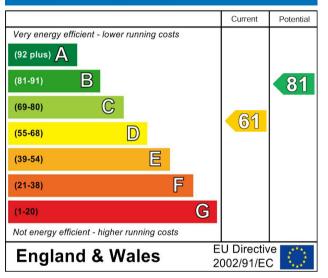

Property Information: Tenure: Freehold Local Authority: Enfield Borough Council Tax: Band F (£2983.47 24/25) EPC Rating: Current 61(D); Potential 81(B)

For more images of this property please visit havilands.co.uk

## **Energy Efficiency Rating**