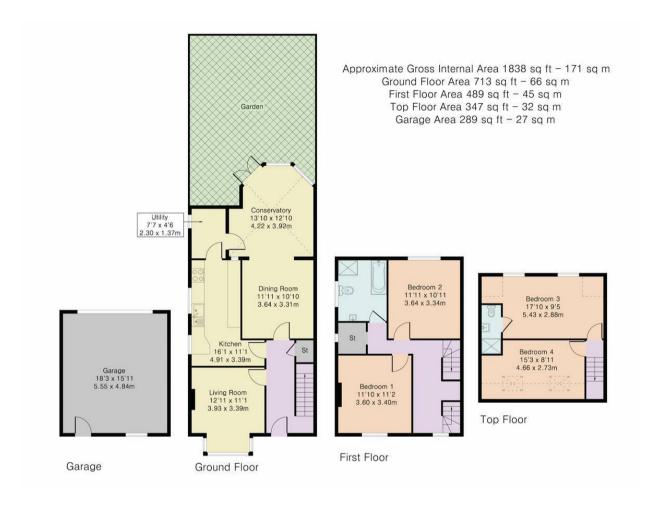

Havilands are pleased to offer For Sale, this FOUR BEDROOM SEMI-DETACHED HOUSE on The Orchard, N21. Located on the borders of Winchmore Hill & Bush Hill Park, this ideal family home offers 1838sqft of living space set across three floors and is comprised of: four double bedrooms including en-suite to bedroom three, family bathroom, living room, dining room and conservatory, utility room and kitchen. The property also benefits from off-street parking for two vehicles, detached garage and a lengthy rear garden.

Property Information:

Tenure: Freehold

Local Authority: Enfield Borough Council Tax: Band F (£2820.19 23/24) EPC Rating: Current 61(D); Potential 81(B

**Energy Efficiency Rating** 

Although Pink Plan Itd ensures the highest level of accuracy, measurements of doors, windows and rooms are approximate and no responsibility is taken for error, omission or misstatement. These plans are for representation purposes only as defined by RICS code of measuring practise. No guarantee is given on total square footage of the property within this plan. The figure icon is for initial guidance only and should not be relied on as a basis of valuation.