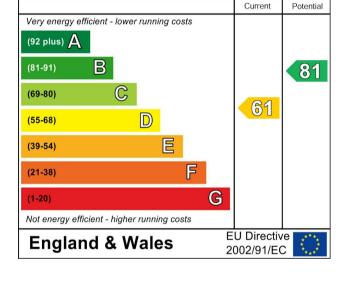

Property Information:

Tenure: Freehold

Local Authority: Enfield Borough Council Tax: Band F (£2820.19 23/24) EPC Rating: Current 61(D); Potential 81(B

**Energy Efficiency Rating** 

Although Pink Plan Itd ensures the highest level of accuracy, measurements of doors, windows and rooms are approximate and no responsibility is taken for error, omission or misstatement. These plans are for representation purposes only as defined by RICS code of measuring practise. No guarantee is given on total square footage of the property within this plan. The figure icon is for initial guidance only and should not be relied on as a basis of valuation.