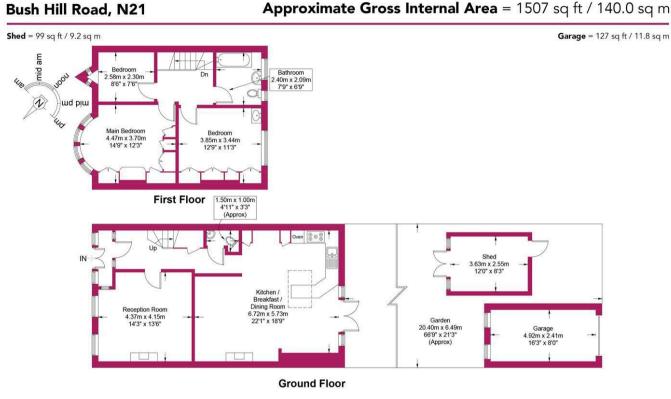

## Approximate Gross Internal Area = 1507 sq ft / 140.0 sq m

This plan is for layout guidance only and is not drawn to scale unless stated. All dimensions, including windows, doors, and the Total Gross Internal Area (GIA), are approximate. For precise measurements, please consult a qualified architect or surveyor before making any decisions based on this plan.