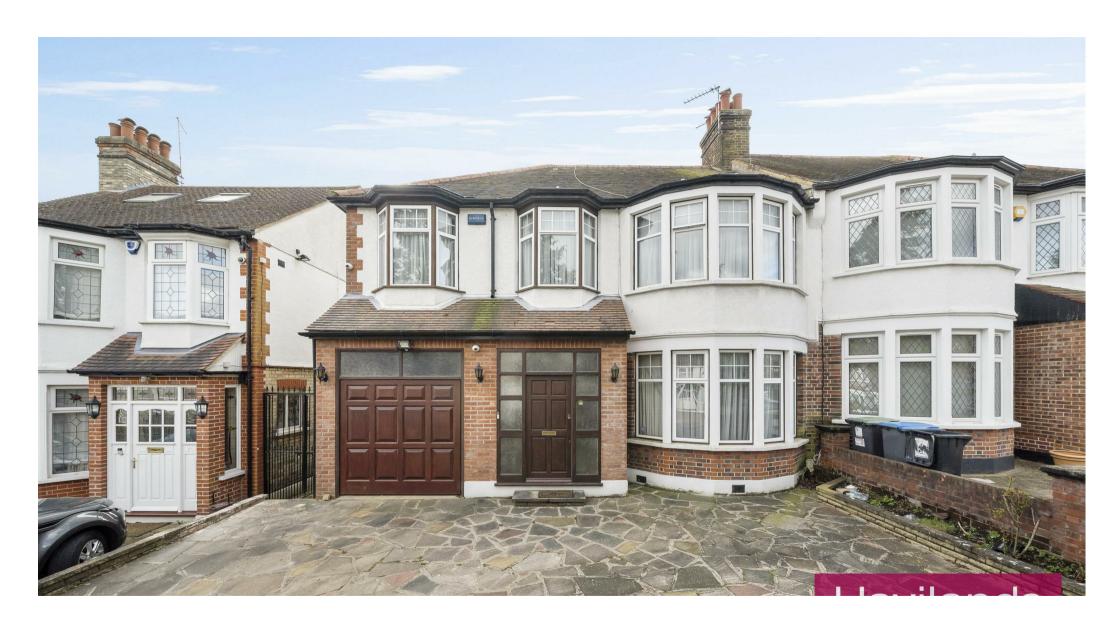

## Beechdale, London

Offers Over £1,250,000

- Four Bedroom Semi-Detached House
- Freehold
- Off-Street Parking
- Garage
- Downstairs WC
- 90ft Rear Garden (Approx)
- Potential to Extend (STPP).
- Walking Distance to Southgate Underground & Winchmore Hill Mainline Stations
- Grovelands Park Nearby
- Ease of Access to A10 & A406

Havilands are pleased to offer For Sale, this FOUR BEDROOM SEMI-DETACHED HOUSE on Beechdale, N21, Located in one of Winchmore Hill's most sought after areas, this ideal family home offers almost 2250sqft of living space across two floors and is comprised of: four bedrooms, two bathrooms, lounge/diner, spacious kitchen and downstairs WC. The property also benefits from an approx 90ft rear garden, garage and off-street parking for at least two vehicles. The property is equidistant to both Southgate Underground Station (Piccadilly) and Winchmore Hill Mainline Station offering direct rail links to central London (Moorgate approx 30 mins). Additionally the house is conveniently located for ease of access to both the A10 & A406, as well as being close to public transport links providing routes across the wider Borough. The property also falls within the catchment area of sought after local schools including Highfield Primary School. In addition, nearby is plenty of green space with the ever popular Grovelands Park within walking distance offering a range of both social and leisure activities. Viewing is highly recommended - to arrange yours, please get in touch.