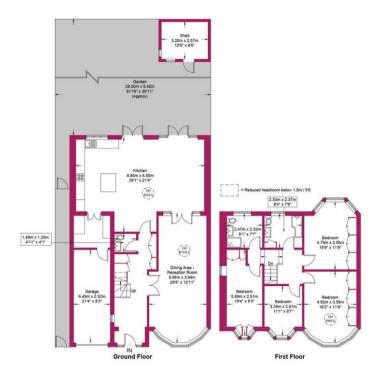

## Approximate Gross Internal Area = 2241 sq ft / 208.2 sq m

Restricted Height = 3 sq ft / 0.3 sq m

**Shed** = 88 sq ft / 8.2 sq m

This plan is for layout guidance only and is not drawn to scale unless stated. All dimensions, including windows, doors, and the Total Gross Internal Area (GIA), are approximate. For precise measurements, please consult a qualified architect or surveyor before making any decisions based on this plan.