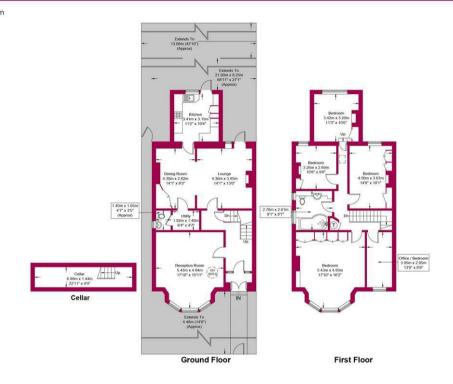

Havilands are pleased to offer For Sale, this FIVE BEDROOM SEMI-DETACHED HOUSE on Park Avenue, N13. Situated in the heart of Palmers Green, the property offers over 1950sqft of living space and is comprised of five bedrooms, family bathroom, three reception rooms, kitchen, utility room and downstairs WC. The property also benefits from a good size rear garden with side access and a cellar.

## Approximate Gross Internal Area = 1958 sq ft / 181.9 sq m

This plan is for layout guidance only and is not drawn to scale unless stated. All dimensions, including windows, doors, and the Total Gross Internal Area (GIA), are approximate. For precise measurements, please consult a qualified architect or surveyor before making any decisions based on this plan.