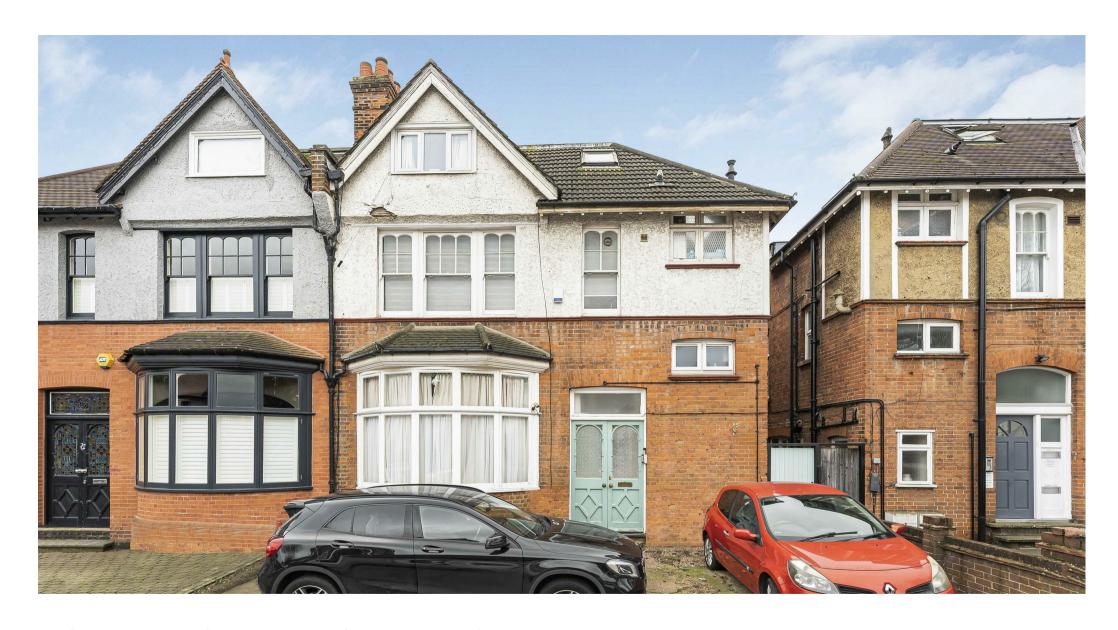

## Elm Park Road, London

Offers In Excess Of £365,000

- Two Bedroom Flat
- Third Floor
- · Share of Freehold
- Off-Street Parking
- Walking Distance to Winchmore Hill Mainline Station (Moorgate approx 25 mins)
- Local Shops & Amenities Nearby
- Grovelands Park Within Walking Distance
- Ease of Access to A10 & A406

## \*NO STAMP DUTY FOR FIRST TIME BUYERS\*

Havilands are pleased to offer For Sale, this TWO BEDROOM APARTMENT located on Elm Park Road, N21. Forming part of a period conversion and situated on the third floor, the property is comprised of two double bedrooms, bathroom, lounge and kitchen. The property also benefits from off-street parking for one vehicle. The property is ideally located with Winchmore Hill Mainline station (Moorgate approx 25 mins) being within walking distance, as well as an array of local shops and amenities including Sainsburys supermarket. The property is also ideally located with ease of access to both the A10 & A406 offering road links across the Borough and Greater London. Additionally the property is situated close to green space with Grovelands Park nearby as well as Firs Farm Wetlands and Winchmore Hill Sports Club also in close proximity. To arrange a viewing, please do not hesitate to get in touch.