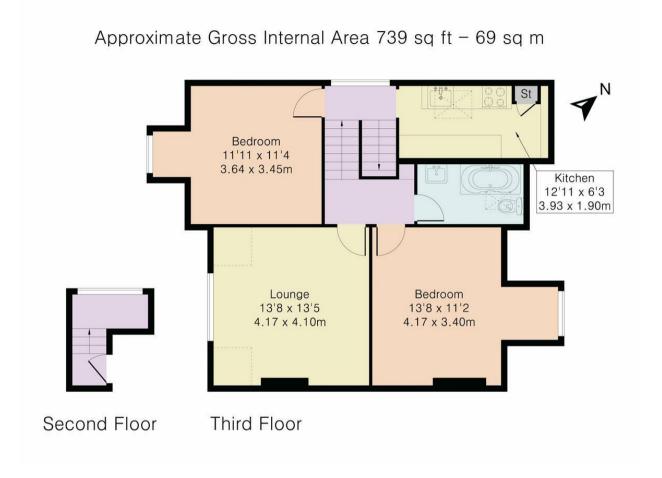

## Elm Park Road, London

Offers In Excess Of £365,000

- Two Bedroom Flat
- Third Floor
- · Share of Freehold
- Off-Street Parking
- Walking Distance to Winchmore Hill Mainline Station (Moorgate approx 25 mins)
- Local Shops & Amenities Nearby
- Grovelands Park Within Walking Distance
- Ease of Access to A10 & A406

## \*NO STAMP DUTY FOR FIRST TIME BUYERS\*

Havilands are pleased to offer For Sale, this TWO BEDROOM APARTMENT located on Elm Park Road, N21. Forming part of a period conversion and situated on the third floor, the property is comprised of two double bedrooms, bathroom, lounge and kitchen. The property also benefits from off-street parking for one vehicle. The property is ideally located with Winchmore Hill Mainline station (Moorgate approx 25 mins) being within walking distance, as well as an array of local shops and amenities including Sainsburys supermarket. The property is also ideally located with ease of access to both the A10 & A406 offering road links across the Borough and Greater London. Additionally the property is situated close to green space with Grovelands Park nearby as well as Firs Farm Wetlands and Winchmore Hill Sports Club also in close proximity. To arrange a viewing, please do not hesitate to get in touch.

Although Pink Plan Itd ensures the highest level of accuracy, measurements of doors, windows and rooms are approximate and no responsibility is taken for error, omission or misstatement. These plans are for representation purposes only as defined by RICS code of measuring practise. No guarantee is given on total square footage of the property within this plan. The figure icon is for initial guidance only and should not be reflied on as a basis of valuation.