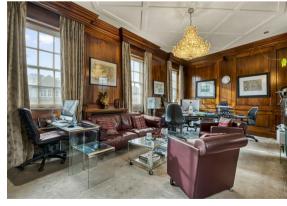

Havilands are pleased to offer For Sale, this mixed use Grade II Listed property on Church Hill, N21, Located in the heart of Winchmore Hill, the property is currently being used as a commercial premises offering over 3100sqft of floor space set over four floors. With the potential for residential use, the building was originally built in the early 1700's and retains some period character features including a striking marble fireplace and sash windows. The property also benefits from off-street parking for three vehicles as well as a vehicle turntable and courtyard rear garden. In its current guise, the property is divided into a number of self contained offices with WC's on the ground and first floors. Ideally situated for both commercial and residential use, the property is a short walk from Winchmore Hill station (Moorgate approx 25 mins) and within easy reach of Southgate Underground station (Piccadilly). Additionally there are excellent road links with ease of access to both the A10 & A406 as well as local routes across the Borough easily accessible. A number of local shops and amenities are nearby on The Green with Sainsburys supermarket on Green Lanes within walking distance too.