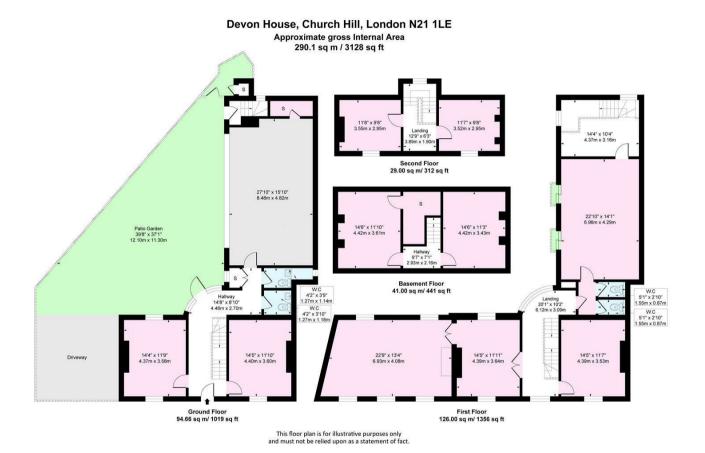

Havilands are pleased to offer For Sale, this mixed use Grade II Listed property on Church Hill, N21, Located in the heart of Winchmore Hill, the property is currently being used as a commercial premises offering over 3100sqft of floor space set over four floors. With the potential for residential use, the building was originally built in the early 1700's and retains some period character features including a striking marble fireplace and sash windows. The property also benefits from off-street parking for three vehicles as well as a vehicle turntable and courtyard rear garden. In its current guise, the property is divided into a number of self contained offices with WC's on the ground and first floors. Ideally situated for both commercial and residential use, the property is a short walk from Winchmore Hill station (Moorgate approx 25 mins) and within easy reach of Southgate Underground station (Piccadilly). Additionally there are excellent road links with ease of access to both the A10 & A406 as well as local routes across the Borough easily accessible. A number of local shops and amenities are nearby on The Green with Sainsburys supermarket on Green Lanes within walking distance too.