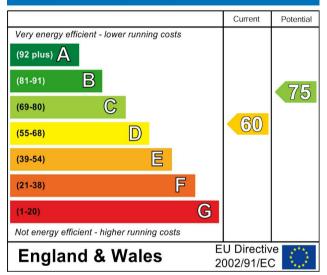

Property Information: Tenure: Freehold Local Authority: Enfield Borough Council Tax: Band G (£3442.47 24/25) EPC Rating: Current 60(D); Potential 75(C)

For more images of this property please visit havilands.co.uk