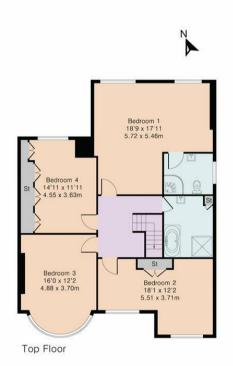

Havilands are pleased to offer For Sale, this FOUR BEDROOM SEMI-DETACHED HOUSE on Station Road, Winchmore Hill, Beautifully finished, this property will make a fantastic family home and is comprised of four double bedrooms with en-suite to the master bedroom, family bathroom, lounge, spacious kitchen/diner, utility room, downstairs WC and office. The property also boasts an integral garage as well as off-street parking. Offering over 2300sqft of living space across two floors, the property has potential to extend further into the loft (STPP). The house is within walking distance of Winchmore Hill Mainline station offering direct rail links into central London (Moorgate approx 25 mins). Additionally the property falls within the catchment area of some of Winchmore Hill's most sought after schools including St. Paul's CofE Primary School and Winchmore School. The house is also within easy reach of a number of local shops and amenities in central Winchmore Hill, as well as being in close proximity to The Green with a number of cafe's and restaurants. Viewing is highly advised - to arrange yours, please do not hesitate to get in touch.

## PINK PLAN

Although Pink Plan Itd ensures the highest level of accuracy, measurements of doors, windows and rooms are approximate and no responsibility is taken for error, omission or misstatement. These plans are for representation purposes only as defined by RICS code of measuring practise. No guarantee is given on total square footage of the property within this plan. The figure icon is for initial guidance only and should not be relied on as a basis of valuation.