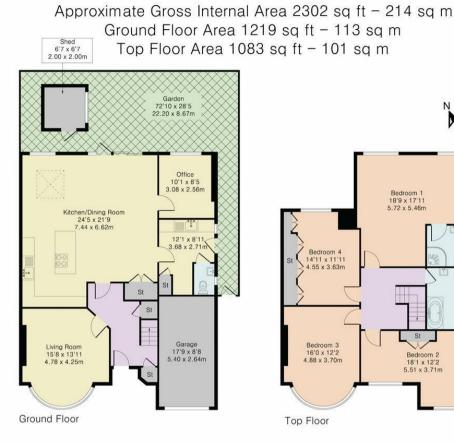

Havilands are pleased to offer For Sale, this FOUR BEDROOM SEMI-DETACHED HOUSE on Station Road, Winchmore Hill, Beautifully finished, this property will make a fantastic family home and is comprised of four double bedrooms with en-suite to the master bedroom, family bathroom, lounge, spacious kitchen/diner, utility room, downstairs WC and office. The property also boasts an integral garage as well as off-street parking. Offering over 2300sqft of living space across two floors, the property has potential to extend further into the loft (STPP). The house is within walking distance of Winchmore Hill Mainline station offering direct rail links into central London (Moorgate approx 25 mins). Additionally the property falls within the catchment area of some of Winchmore Hill's most sought after schools including St. Paul's CofE Primary School and Winchmore School. The house is also within easy reach of a number of local shops and amenities in central Winchmore Hill, as well as being in close proximity to The Green with a number of cafe's and restaurants. Viewing is highly advised - to arrange yours, please do not hesitate to get in touch.

## PINK PLAN

Although Pink Plan Itd ensures the highest level of accuracy, measurements of doors, windows and rooms are approximate and no responsibility is taken for error, omission or misstatement. These plans are for representation purposes only as defined by RICS code of measuring practise. No guarantee is given on total square footage of the property within this plan. The figure icon is for initial guidance only and should not be relied on as a basis of valuation.