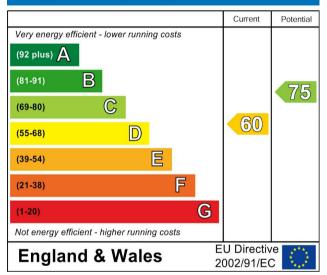

Property Information: Tenure: Freehold Local Authority: Enfield Borough Council Tax: Band G (£3254.07 23/24) EPC Rating: Current 60(D); Potential 75(C)

For more images of this property please visit havilands.co.uk

## **Energy Efficiency Rating**