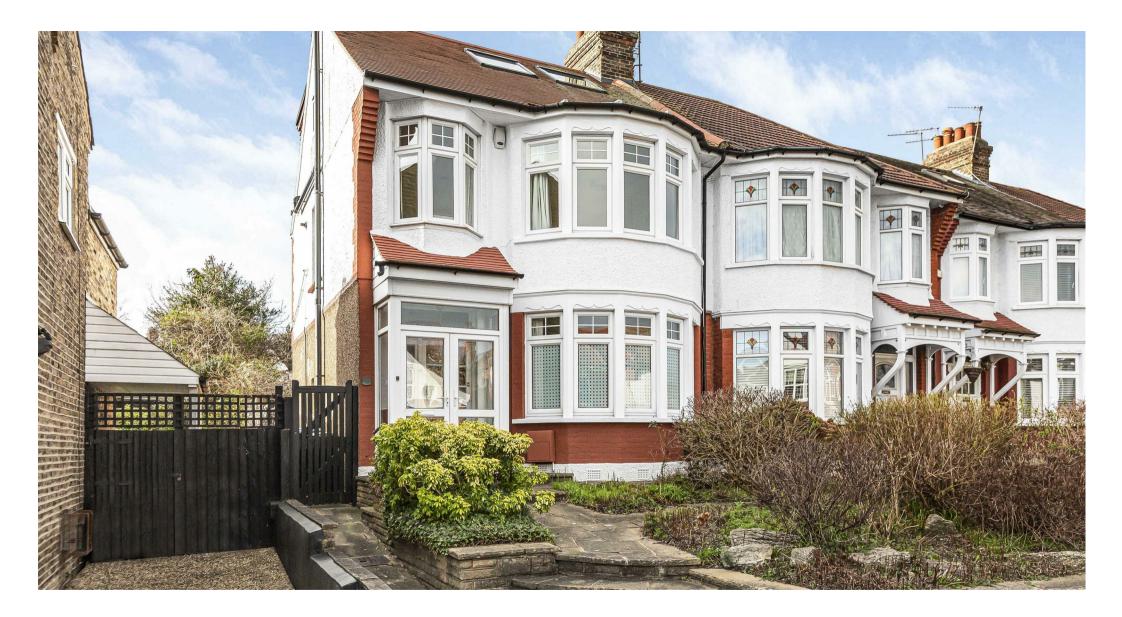

## Green Dragon Lane, N21

Offers In Excess Of £850,000

the advantage of experience

- Four Bedroom Semi-Detached House
- Freehold
- En-Suite to Master Bedroom
- Downstairs WC
- Walking Distance to Grange Park Mainline Station
- Within Catchment of Highlands School
- Walking Distance to Local Shops & Amenities
- Ease of Access to A10 & A406
- Garage

For more images of this property please visit havilands.co.uk

Havilands are delighted to offer For Sale, this FOUR BEDROOM SEMI-DETACHED HOUSE on Green Dragon Lane, N21. Located in the heart of Winchmore Hill, this ideal family home offers over 1600sqft of living space set across three floors and is comprised of four bedrooms with en-suite to the master bedroom, family bathroom, lounge and kitchen/diner. The property also benefits from a downstairs WC, detached garage and rear garden in excess of 100ft. The house falls within the catchment area of sought after schools including Highlands school and St. Paul's CofE Primary School. Within walking distance of the property is Grange Park Mainline station offering direct rail links to central London (Moorgate approx 30 mins). Additionally the property is within easy reach of both the A10 & A406 providing excellent road links across the Borough and Greater London. The property also has potential to extend to the rear (STPP). To arrange a viewing, please do not hesitate to get in touch.