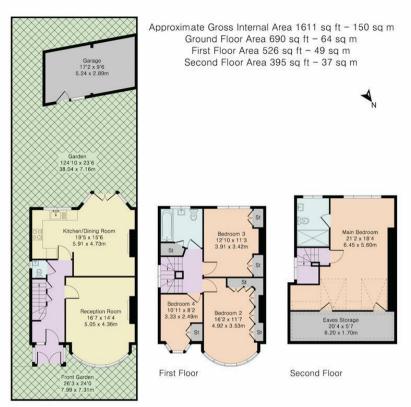

For more images of this property please visit havilands.co.uk

Havilands are delighted to offer For Sale, this FOUR BEDROOM SEMI-DETACHED HOUSE on Green Dragon Lane, N21. Located in the heart of Winchmore Hill, this ideal family home offers over 1600sqft of living space set across three floors and is comprised of four bedrooms with en-suite to the master bedroom, family bathroom, lounge and kitchen/diner. The property also benefits from a downstairs WC, detached garage and rear garden in excess of 100ft. The house falls within the catchment area of sought after schools including Highlands school and St. Paul's CofE Primary School. Within walking distance of the property is Grange Park Mainline station offering direct rail links to central London (Moorgate approx 30 mins). Additionally the property is within easy reach of both the A10 & A406 providing excellent road links across the Borough and Greater London. The property also has potential to extend to the rear (STPP). To arrange a viewing, please do not hesitate to get in touch.

Ground Floor

## PINK PLAN

Although Pink Plan Itd ensures the highest level of accuracy, measurements of doors, windows and rooms are approximate and no responsibility is taken for error, omission or misstatement. These plans are for representation purposes only as defined by RICS code of measuring practise. No guarantee is given on total square footage of the property within this plan. The figure icon is for initial guidance only and should not be relied on as a basis of valuation.