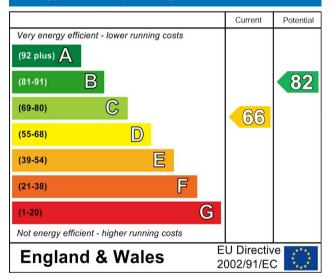

Property Information: Tenure: Freehold Local Authority: Enfield Borough Council Tax: Band F (£2820.19 23/24) EPC Rating: Current 66(D); Potential 82(B)

For more images of this property please visit havilands.co.uk

## **Energy Efficiency Rating**

the advantage of experience

Havilands