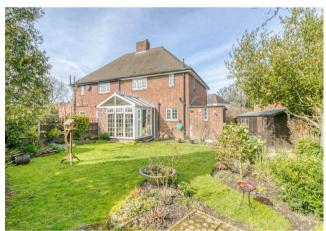

Havilands are pleased to offer For Sale on a CHAIN FREE basis, this THREE BEDROOM SEMI DETACHED HOUSE on Barber Close, N21. Located in the heart of Winchmore Hill, the property offers almost 1100sqft of living space and is comprised of three bedrooms, family bathroom, lounge, dining room, kitchen, utility room, conservatory and downstairs WC. The property also benefits from off-street parking for two vehicles and a spacious rear garden.

An ideal family home, the property falls within the catchment area of some of Winchmore Hill's most sought after schools including St. Paul's CofE and Grange Park Primary school as well as Winchmore school. Additionally the house is a short walk from Winchmore Hill Mainline station offering direct rail links into London (Moorgate approx 25mins). Nearby there are a number of local shops and amenities on The Green with Sainsburys supermarket also being within walking distance. Furthermore, the house is within easy reach of both the A10 & A406 offering excellent road links across the Borough. Grovelands Park is a short walk from the house providing a substantial amount of green space as well as leisure facilities. Viewing is highly recommended - to arrange yours, please do not hesitate to get in touch with a member of the team.