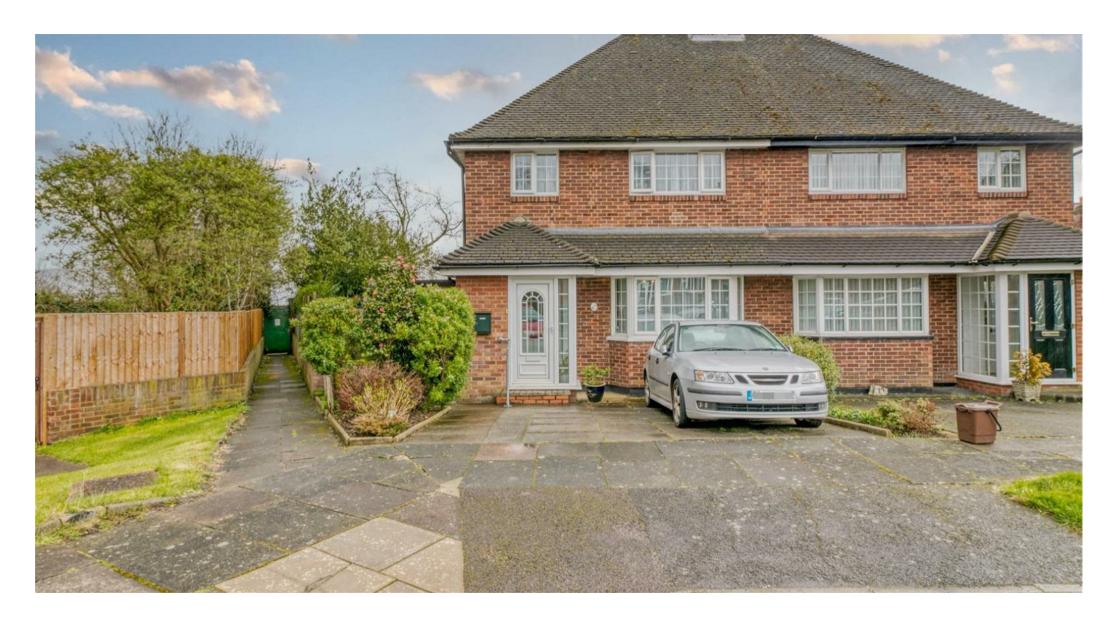

## Barber Close, N21

£775,000

- 3 Bed Semi Detached House
- Chain Free
- Off-Street Parking
- Downstairs WC.
- Walking Distance to Winchmore Hill Mainline station (Moorgate approx 30 mins)
- Catchment of St. Paul's CofE Primary school & Winchmore school
- Local Shops & Amenities Nearby inc. Sainsburys supermarket
- Grovelands Park Nearby
- Ease of Access to A10 & A406
- South Facing Garden

Havilands are pleased to offer For Sale on a CHAIN FREE basis, this THREE BEDROOM SEMI DETACHED HOUSE on Barber Close, N21. Located in the heart of Winchmore Hill, the property offers almost 1100sqft of living space and is comprised of three bedrooms, family bathroom, lounge, dining room, kitchen, utility room, conservatory and downstairs WC. The property also benefits from off-street parking for two vehicles and a spacious rear garden.

An ideal family home, the property falls within the catchment area of some of Winchmore Hill's most sought after schools including St. Paul's CofE and Grange Park Primary school as well as Winchmore school. Additionally the house is a short walk from Winchmore Hill Mainline station offering direct rail links into London (Moorgate approx 25mins). Nearby there are a number of local shops and amenities on The Green with Sainsburys supermarket also being within walking distance. Furthermore, the house is within easy reach of both the A10 & A406 offering excellent road links across the Borough. Grovelands Park is a short walk from the house providing a substantial amount of green space as well as leisure facilities. Viewing is highly recommended - to arrange yours, please do not hesitate to get in touch with a member of the team.