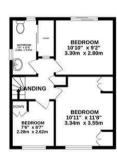

Havilands are pleased to offer For Sale on a CHAIN FREE basis, this THREE BEDROOM SEMI DETACHED HOUSE on Barber Close, N21. Located in the heart of Winchmore Hill, the property offers almost 1100sqft of living space and is comprised of three bedrooms, family bathroom, lounge, dining room, kitchen, utility room, conservatory and downstairs WC. The property also benefits from off-street parking for two vehicles and a spacious rear garden.

Tenure: Freehold

Local Authority: Enfield Borough
Council Tax: Band E (£2524.48 24/25)
EPC Rating: Current 48(E); Potential 88(B)

GROUND FLOOR 614 sq.ft. (57.0 sq.m.) approx.

1ST FLOOR 439 sq.ft. (40.7 sq.m.) approx.

**Energy Efficiency Rating** 

BARBER CLOSE, WINCHMORE HILL, N21 1BE TOTAL FLOOR AREA: 1052 sq.ft. (97.8 sq.m.) approx.

havilands | 020 8886 6262 come by and meet the team 30 The Green, Winchmore Hill, London, N21 1AY