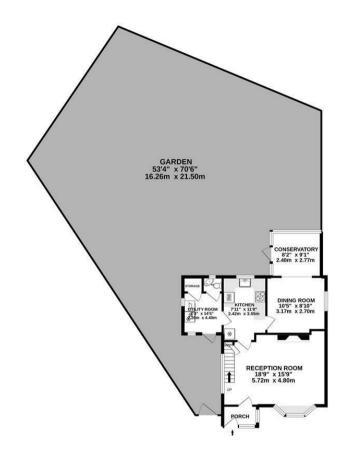

Havilands are pleased to offer For Sale on a CHAIN FREE basis, this THREE BEDROOM SEMI DETACHED HOUSE on Barber Close, N21. Located in the heart of Winchmore Hill, the property offers almost 1100sqft of living space and is comprised of three bedrooms, family bathroom, lounge, dining room, kitchen, utility room, conservatory and downstairs WC. The property also benefits from off-street parking for two vehicles and a spacious rear garden.

Tenure: Freehold

Local Authority: Enfield Borough
Council Tax: Band E (£2524.48 24/25)
EPC Rating: Current 48(E); Potential 88(B)

GROUND FLOOR 614 sq.ft. (57.0 sq.m.) approx.

1ST FLOOR 439 sq.ft. (40.7 sq.m.) approx.

**Energy Efficiency Rating** 

BARBER CLOSE, WINCHMORE HILL, N21 1BE TOTAL FLOOR AREA: 1052 sq.ft. (97.8 sq.m.) approx.

havilands | 020 8886 6262 come by and meet the team 30 The Green, Winchmore Hill, London, N21 1AY