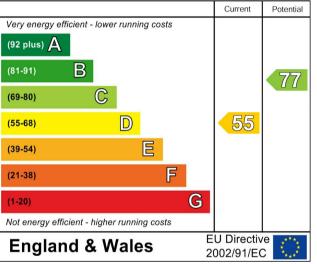

Tenure: Freehold Local Authority: Enfield Borough Council Tax: Band E (£2394.32 23/24) EPC Rating: Current 48(E); Potential 88(B)

BARBER CLOSE, WINCHMORE HILL, N21 1BE TOTAL FLOOR AREA : 1052 sq.ft. (97.8 sq.m.) approx. Made with Metropic (2021 (92

1ST FLOOR 439 sq.ft. (40.7 sq.m.) approx. Energy Efficiency Rating

havilands | 020 8886 6262 come by and meet the team 30 The Green, Winchmore Hill, London, N21 1AY

the advantage of experience