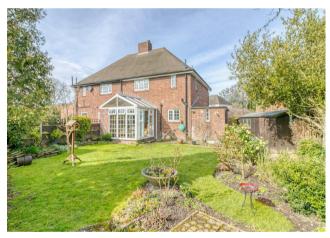

## Barber Close, N21

Guide Price £775,000

the advantage of experience

<image>

- 3 Bed Semi Detached House
- Chain Free
- Off-Street Parking
- Downstairs WC.
- Walking Distance to Winchmore Hill Mainline station (Moorgate approx 30 mins)
- Catchment of St. Paul's CofE Primary school & Winchmore school
- Local Shops & Amenities Nearby inc. Sainsburys supermarket
- Grovelands Park Nearby
- Ease of Access to A10 & A406
- South Facing Garden

Havilands are pleased to offer For Sale on a CHAIN FREE basis, this THREE BEDROOM SEMI DETACHED HOUSE on Barber Close, N21. Located in the heart of Winchmore Hill, the property offers almost 1100sqft of living space and is comprised of three bedrooms, family bathroom, lounge, dining room, kitchen, utility room, conservatory and downstairs WC. The property also benefits from off-street parking for two vehicles and a spacious rear garden. An ideal family home, the property falls within the catchment area of some of Winchmore Hill's most sought after schools including St. Paul's CofE and Grange Park Primary school as well as Winchmore school. Additionally the house is a short walk from Winchmore Hill Mainline station offering direct rail links into London (Moorgate approx 25mins). Nearby there are a number of local shops and amenities on The Green with Sainsburys supermarket also being within walking distance. Furthermore, the house is within easy reach of both the A10 & A406 offering excellent road links across the Borough. Grovelands Park is a short walk from the house providing a substantial amount of green space as well as leisure facilities. Viewing is highly recommended - to arrange yours, please do not hesitate to get in touch with a member of the team.