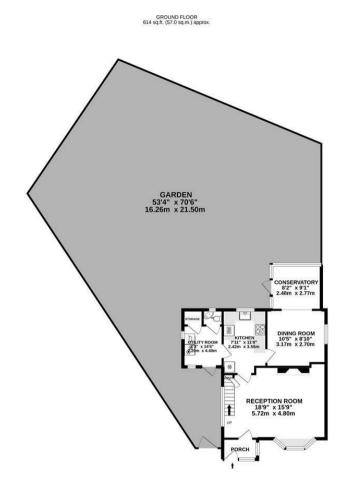

Havilands are pleased to offer For Sale on a CHAIN FREE basis, this THREE BEDROOM SEMI DETACHED HOUSE on Barber Close, N21. Located in the heart of Winchmore Hill, the property offers almost 1100sqft of living space and is comprised of three bedrooms, family bathroom, lounge, dining room, kitchen, utility room, conservatory and downstairs WC. The property also benefits from off-street parking for two vehicles and a spacious rear garden. An ideal family home, the property falls within the catchment area of some of Winchmore Hill's most sought after schools including St. Paul's CofE and Grange Park Primary school as well as Winchmore school. Additionally the house is a short walk from Winchmore Hill Mainline station offering direct rail links into London (Moorgate approx 25mins). Nearby there are a number of local shops and amenities on The Green with Sainsburys supermarket also being within walking distance. Furthermore, the house is within easy reach of both the A10 & A406 offering excellent road links across the Borough. Grovelands Park is a short walk from the house providing a substantial amount of green space as well as leisure facilities. Viewing is highly recommended - to arrange yours, please do not hesitate to get in touch with a member of the team.

Tenure: Freehold Local Authority: Enfield Borough Council Tax: Band E (£2394.32 23/24) EPC Rating: Current 48(E); Potential 88(B)

BARBER CLOSE, WINCHMORE HILL, N21 1BE TOTAL FLOOR AREA : 1052 sq.ft. (97.8 sq.m.) approx. Made with Metropic (2021 (92