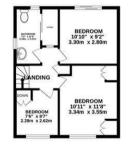

1ST FLOOR 439 sq.ft. (40.7 sq.m.) approx. Energy Efficiency Rating

havilands | 020 8886 6262 come by and meet the team 30 The Green, Winchmore Hill, London, N21 1AY

the advantage of experience