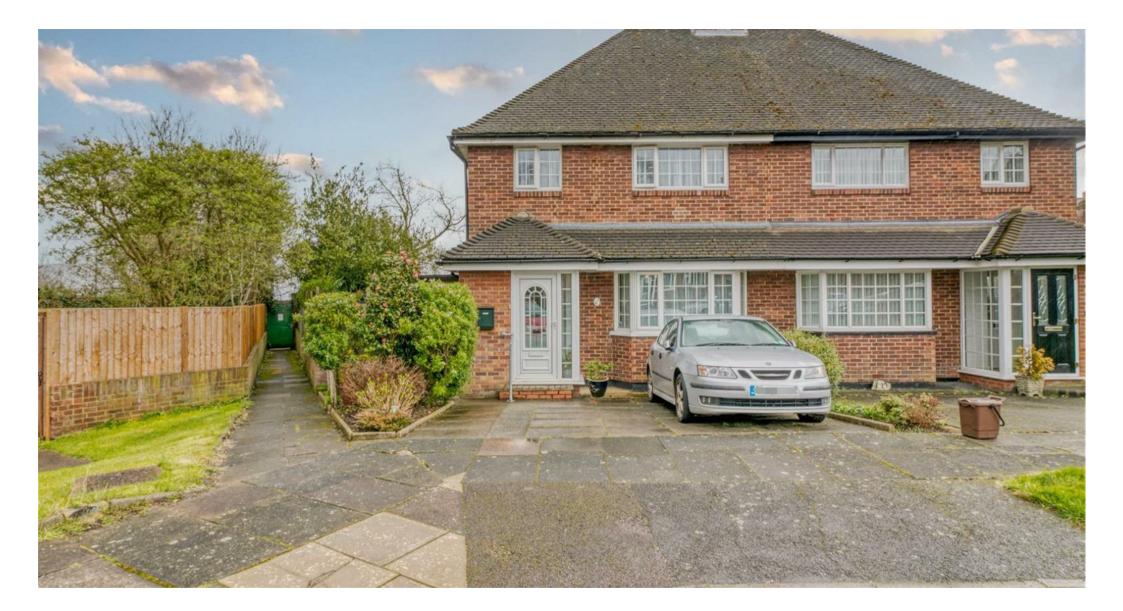

## Barber Close, N21

Guide Price £775,000

the advantage of experience

<image>

- 3 Bed Semi Detached House
- Chain Free
- Off-Street Parking
- Downstairs WC.
- Walking Distance to Winchmore Hill Mainline station (Moorgate approx 30 mins)
- Catchment of St. Paul's CofE Primary school & Winchmore school
- Local Shops & Amenities Nearby inc. Sainsburys supermarket
- Grovelands Park Nearby
- Ease of Access to A10 & A406
- South Facing Garden

Havilands are pleased to offer For Sale on a CHAIN FREE basis, this THREE BEDROOM SEMI DETACHED HOUSE on Barber Close, N21. Located in the heart of Winchmore Hill, the property offers almost 1100sqft of living space and is comprised of three bedrooms, family bathroom, lounge, dining room, kitchen, utility room, conservatory and downstairs WC. The property also benefits from off-street parking for two vehicles and a spacious rear garden. An ideal family home, the property falls within the catchment area of some of Winchmore Hill's most sought after schools including St. Paul's CofE and Grange Park Primary school as well as Winchmore school. Additionally the house is a short walk from Winchmore Hill Mainline station offering direct rail links into London (Moorgate approx 25mins). Nearby there are a number of local shops and amenities on The Green with Sainsburys supermarket also being within walking distance. Furthermore, the house is within easy reach of both the A10 & A406 offering excellent road links across the Borough. Grovelands Park is a short walk from the house providing a substantial amount of green space as well as leisure facilities. Viewing is highly recommended - to arrange yours, please do not hesitate to get in touch with a member of the team.