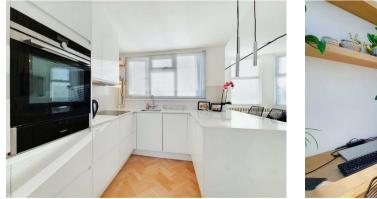

## \*PRIVATE GARDEN\*

Havilands are delighted to offer For Sale on a CHAIN FREE basis, this ONE BEDROOM MAISONETTE located on Orpington Road, N21. Located on the second floor of a period conversion, offering both its own private entrance and private garden, the property has been refurbished to a high standard and is comprised of a bright and airy open plan kitchen/diner, lounge, work station area, double bedroom and modern bathroom. The fully fitted kitchen boasts integrated appliances, quartz worktops, solid herringbone wood flooring and exposed brick feature wall. Just off that, there is a convenient work/desk area. In the double bedroom, there is also a brick feature wall, fitted wardrobes and ample under eaves storage. There is a modern and newly fitted shower room with underfloor heating. The garden is approx 3m x 4.2m and mostly laid to lawn offering space for a small outbuilding/garden office. The property is offered with a remaining lease of 173 years, recently renewed by the vendor in addition to a recently renovated roof and the extensive internal renovations.