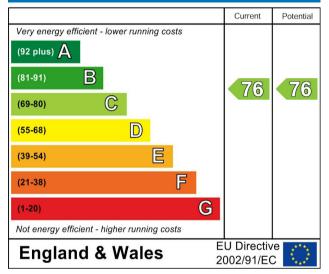

Leasehold Information Tenure: Leasehold Lease Remaining: 173 years Ground Rent: Peppercorn Service Charge: £67.89pcm Local Authority: Enfield Borough Council Tax: Band C (£1835.98 24/25) EPC Rating: Current 76(C); Potential 76(C)

## Energy Efficiency Rating

the advantage of experience