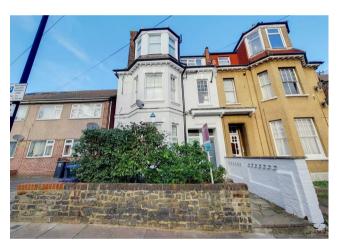

## Orpington Road, N21

Offers In Excess Of £400,000

the advantage of experience

- 1 Double Bed Period Conversion with Private Garden
- CHAIN FREE
- Refurbished to High Spec Throughout
- Open Kitchen/Diner and Lounge
- Work Station/ Desk Area
- Ceiling Speakers Throughout
- Top (2nd) Floor
- Excellent Location for Transport/Amenities

## \*PRIVATE GARDEN\*

Havilands are delighted to offer For Sale on a CHAIN FREE basis, this ONE BEDROOM MAISONETTE located on Orpington Road, N21. Located on the second floor of a period conversion, offering both its own private entrance and private garden, the property has been refurbished to a high standard and is comprised of a bright and airy open plan kitchen/diner, lounge, work station area, double bedroom and modern bathroom. The fully fitted kitchen boasts integrated appliances, quartz worktops, solid herringbone wood flooring and exposed brick feature wall. Just off that, there is a convenient work/desk area. In the double bedroom, there is also a brick feature wall, fitted wardrobes and ample under eaves storage. There is a modern and newly fitted shower room with underfloor heating. The garden is approx 3m x 4.2m and mostly laid to lawn offering space for a small outbuilding/garden office. The property is offered with a remaining lease of 173 years, recently renewed by the vendor in addition to a recently renovated roof and the extensive internal renovations.