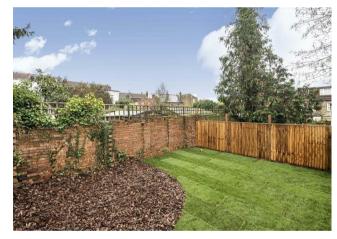

## \*PRIVATE GARDEN\*

Havilands are delighted to offer For Sale on a CHAIN FREE basis, this ONE BEDROOM MAISONETTE located on Orpington Road, N21. Located on the second floor of a period conversion, offering both its own private entrance and private garden, the property has been refurbished to a high standard and is comprised of a bright and airy open plan kitchen/diner, lounge, work station area, double bedroom and modern bathroom. The fully fitted kitchen boasts integrated appliances, quartz worktops, solid herringbone wood flooring and exposed brick feature wall. Just off that, there is a convenient work/desk area. In the double bedroom, there is also a brick feature wall, fitted wardrobes and ample under eaves storage. There is a modern and newly fitted shower room with underfloor heating. The garden is approx 3m x 4.2m and mostly laid to lawn offering space for a small outbuilding/garden office. The property is offered with a remaining lease of 173 years, recently renewed by the vendor in addition to a recently renovated roof and the extensive internal renovations.