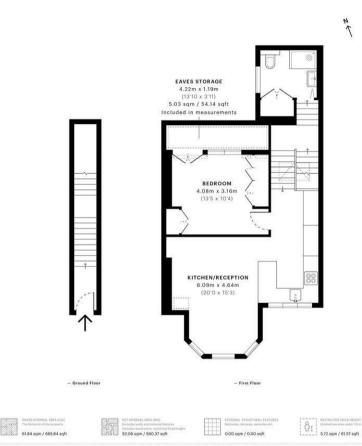

## \*PRIVATE GARDEN\*

Havilands are delighted to offer For Sale on a CHAIN FREE basis, this ONE BEDROOM MAISONETTE located on Orpington Road, N21. Located on the second floor of a period conversion, offering both its own private entrance and private garden, the property has been refurbished to a high standard and is comprised of a bright and airy open plan kitchen/diner, lounge, work station area, double bedroom and modern bathroom. The fully fitted kitchen boasts integrated appliances, quartz worktops, solid herringbone wood flooring and exposed brick feature wall. Just off that, there is a convenient work/desk area. In the double bedroom, there is also a brick feature wall, fitted wardrobes and ample under eaves storage. There is a modern and newly fitted shower room with underfloor heating. The garden is approx 3m x 4.2m and mostly laid to lawn offering space for a small outbuilding/garden office. The property is offered with a remaining lease of 173 years, recently renewed by the vendor in addition to a recently renovated roof and the extensive internal renovations.

For more images of this property please visit havilands.co.uk

the advantage of experience

Orpington Road, N21

GROSS INTERNAL AREA 61.84 sqm / 665.64 sqft

Image: Constraint of the maximum participant of the