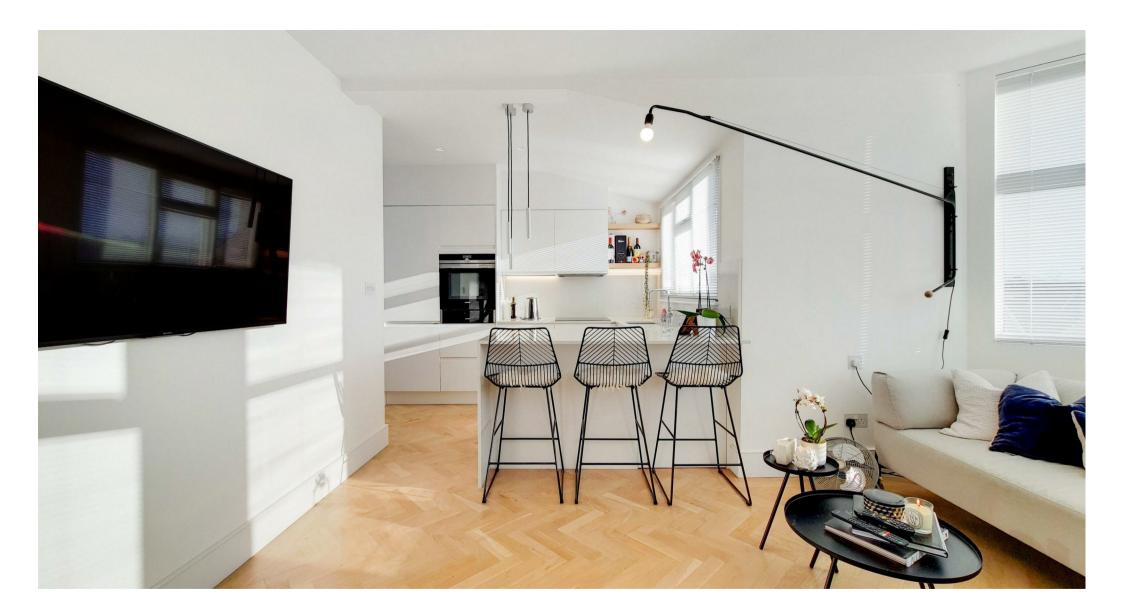

## \*PRIVATE GARDEN\*

Havilands are delighted to offer For Sale on a CHAIN FREE basis, this ONE BEDROOM MAISONETTE located on Orpington Road, N21. Located on the second floor of a period conversion, offering both its own private entrance and private garden, the property has been refurbished to a high standard and is comprised of a bright and airy open plan kitchen/diner, lounge, work station area, double bedroom and modern bathroom. The fully fitted kitchen boasts integrated appliances, quartz worktops, solid herringbone wood flooring and exposed brick feature wall. Just off that, there is a convenient work/desk area. In the double bedroom, there is also a brick feature wall, fitted wardrobes and ample under eaves storage. There is a modern and newly fitted shower room with underfloor heating. The garden is approx 3m x 4.2m and mostly laid to lawn offering space for a small outbuilding/garden office. The property is offered with a remaining lease of 173 years, recently renewed by the vendor in addition to a recently renovated roof and the extensive internal renovations.