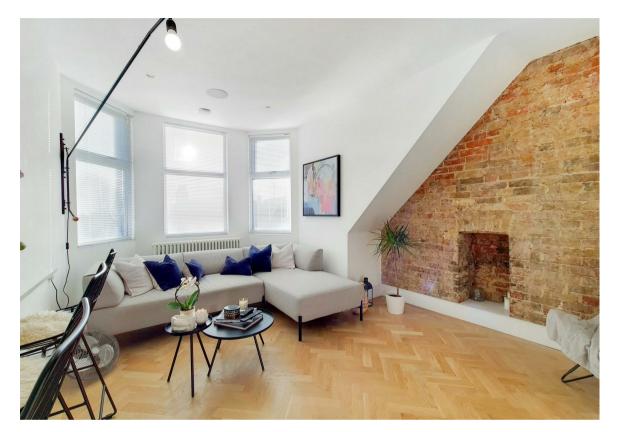

## \*PRIVATE GARDEN\*

Havilands are delighted to offer For Sale on a CHAIN FREE basis, this ONE BEDROOM MAISONETTE located on Orpington Road, N21. Located on the second floor of a period conversion, offering both its own private entrance and private garden, the property has been refurbished to a high standard and is comprised of a bright and airy open plan kitchen/diner, lounge, work station area, double bedroom and modern bathroom. The fully fitted kitchen boasts integrated appliances, quartz worktops, solid herringbone wood flooring and exposed brick feature wall. Just off that, there is a convenient work/desk area. In the double bedroom, there is also a brick feature wall, fitted wardrobes and ample under eaves storage. There is a modern and newly fitted shower room with underfloor heating. The garden is approx 3m x 4.2m and mostly laid to lawn offering space for a small outbuilding/garden office. The property is offered with a remaining lease of 173 years, recently renewed by the vendor in addition to a recently renovated roof and the extensive internal renovations.