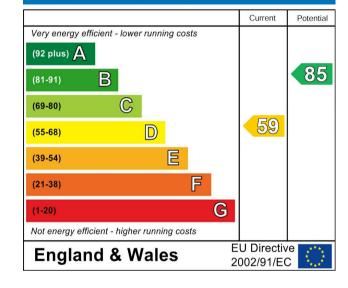

Tenure: Freehold

Local Authority: Enfield Borough

Council Tax: Band F (£2820.19 23/24)

EPC Rating: Current 59(D); Potential 85(B)

**Energy Efficiency Rating** 

Although Pink Plan Itd ensures the highest level of accuracy, measurements of doors, windows and rooms are approximate and no responsibility is taken for error, omission or misstatement. These plans are for representation purposes only as defined by RICS code of measuring practise. No guarantee is given on total square footage of the property within this plan. The figure icon is for initial guidance only and should not be relied on as a basis of valuation.