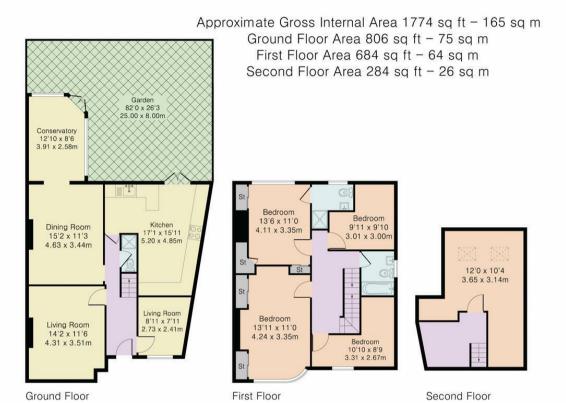

Havilands are delighted to offer For Sale on a CHAIN FREE basis, this FIVE BEDROOM SEMI-DETACHED HOUSE on Cranleigh Gardens, N21. Located in the highly desirable Grange Park region of Winchmore Hill, the property offers over 1150sqft of living space set across three floors and is comprised of two reception rooms, dining room, kitchen, conservatory, downstairs shower room, five bedrooms and a further two bathrooms. Additional benefits include a large rear garden with summerhouse, gated driveway with off-street parking and potential to extend (STPP).

Tenure: Freehold

Local Authority: Enfield Borough

Council Tax: Band F (£2820.19 23/24)

EPC Rating: Current 59(D); Potential 85(B)

**Energy Efficiency Rating** 

Although Pink Plan Itd ensures the highest level of accuracy, measurements of doors, windows and rooms are approximate and no responsibility is taken for error, omission or misstatement. These plans are for representation purposes only as defined by RICS code of measuring practise. No guarantee is given on total square footage of the property within this plan. The figure icon is for initial guidance only and should not be relied on as a basis of valuation.