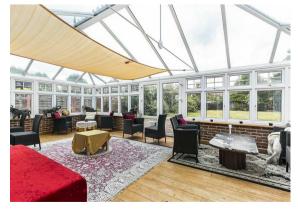

Havilands are pleased to present For Sale, this SIX BEDROOM DETACHED HOUSE on Wellington Road, Bush Hill Park. Offering nearly 5000sqft of internal space, the property boasts four reception rooms, six bedrooms, four bathrooms, as well as a spacious kitchen/diner with utility room and large brick build conservatory to the rear of the property. The house also benefits from off-street parking for a number of vehicles, garage and a substantial rear garden.

Complete with exquisite tiled flooring and solid wood staircase leading to the first floor, the main hallway leads into each reception room, with double doors opening onto the Dining Room. The kitchen is fully fitted, complete with a large range cooker and central island. Leading off of the kitchen is a separate utility room and side access to the garden. The conservatory offers significant amounts of space and overlooks the ample rear garden and patio. The first floor houses five bedrooms including two with en-suite as well as the family bathroom. The top floor includes one further bedroom, a study and is completed by a spacious bathroom.