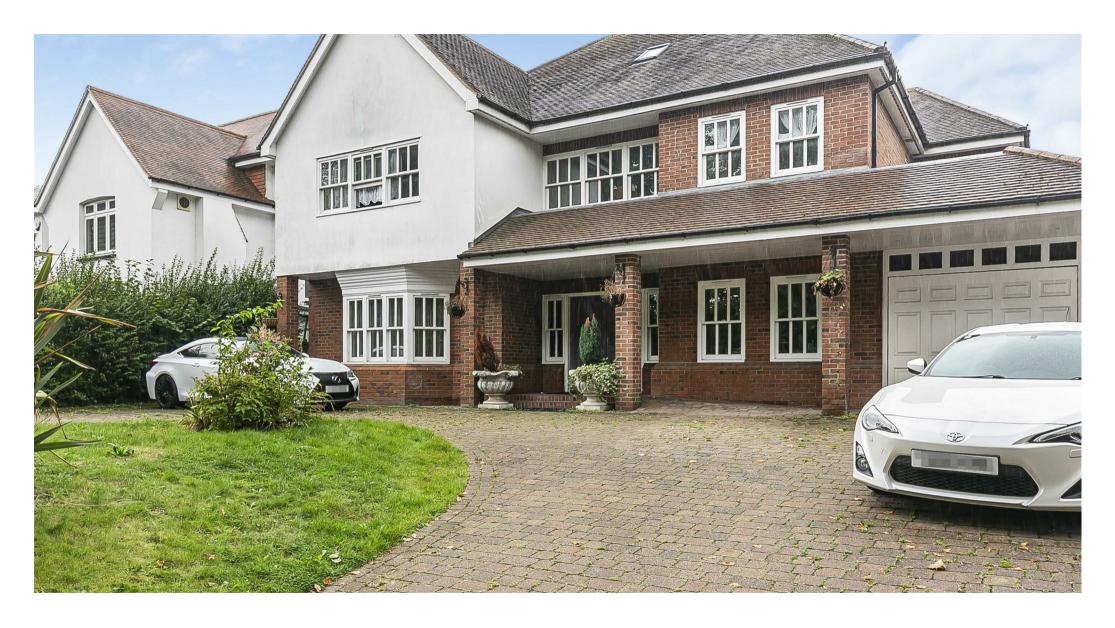

## Wellington Road, Enfield

£1,750,000

- Six Bedroom Detached House
- Four Reception Rooms
- Two En-Suite Bathrooms
- Utility Room & Study
- Off-Street Parking for Multiple Vehicles
- Garage
- Walking Distance to Bush Hill Park Overground Station
- Ease of Access to A10 & A406
- Within the Catchment Area of Raglan Infant & Primary Schools
- Large Rear Garden

Havilands are pleased to present For Sale, this SIX BEDROOM DETACHED HOUSE on Wellington Road, Bush Hill Park. Offering nearly 5000sqft of internal space, the property boasts four reception rooms, six bedrooms, four bathrooms, as well as a spacious kitchen/diner with utility room and large brick build conservatory to the rear of the property. The house also benefits from off-street parking for a number of vehicles, garage and a substantial rear garden.

The property is conveniently located a short walk from Bush Hill Park Overground Station offering direct rail links to Liverpool St. Additionally, there are a number of local shops and amenities including Sainsburys Local nearby. The house also provides ease of access to the A10 with links to both the A406 & M25. Viewing is highly recommended - to arrange yours, please do not hesitate to get in touch with a member of the team.