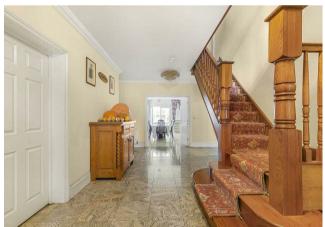

Complete with exquisite tiled flooring and solid wood staircase leading to the first floor, the main hallway leads into each reception room, with double doors opening onto the Dining Room. The kitchen is fully fitted, complete with a large range cooker and central island. Leading off of the kitchen is a separate utility room and side access to the garden. The conservatory offers significant amounts of space and overlooks the ample rear garden and patio. The first floor houses five bedrooms including two with en-suite as well as the family bathroom. The top floor includes one further bedroom, a study and is completed by a spacious bathroom.