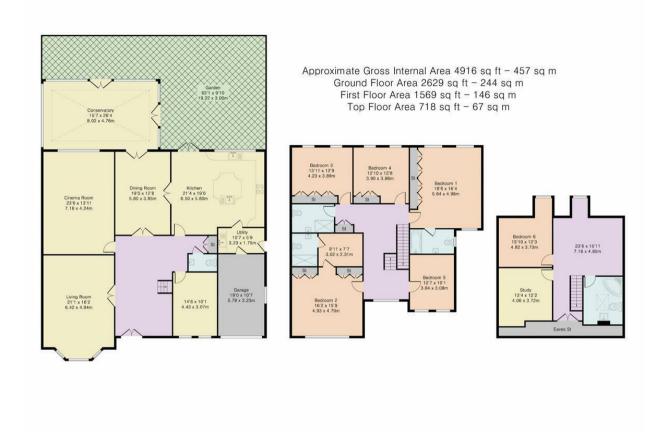

Havilands are pleased to present For Sale, this SIX BEDROOM DETACHED HOUSE on Wellington Road, Bush Hill Park. Offering nearly 5000sqft of internal space, the property boasts four reception rooms, six bedrooms, four bathrooms, as well as a spacious kitchen/diner with utility room and large brick build conservatory to the rear of the property. The house also benefits from off-street parking for a number of vehicles, garage and a substantial rear garden.

Complete with exquisite tiled flooring and solid wood staircase leading to the first floor, the main hallway leads into each reception room, with double doors opening onto the Dining Room. The kitchen is fully fitted, complete with a large range cooker and central island. Leading off of the kitchen is a separate utility room and side access to the garden. The conservatory offers significant amounts of space and overlooks the ample rear garden and patio. The first floor houses five bedrooms including two with en-suite as well as the family bathroom. The top floor includes one further bedroom, a study and is completed by a spacious bathroom.