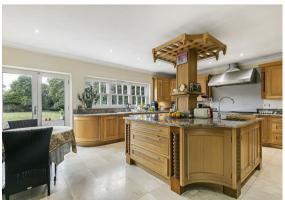

Havilands are pleased to present For Sale, this SIX BEDROOM DETACHED HOUSE on Wellington Road, Bush Hill Park. Offering nearly 5000sqft of internal space, the property boasts four reception rooms, six bedrooms, four bathrooms, as well as a spacious kitchen/diner with utility room and large brick build conservatory to the rear of the property. The house also benefits from off-street parking for a number of vehicles, garage and a substantial rear garden.

Complete with exquisite tiled flooring and solid wood staircase leading to the first floor, the main hallway leads into each reception room, with double doors opening onto the Dining Room. The kitchen is fully fitted, complete with a large range cooker and central island. Leading off of the kitchen is a separate utility room and side access to the garden. The conservatory offers significant amounts of space and overlooks the ample rear garden and patio. The first floor houses five bedrooms including two with en-suite as well as the family bathroom. The top floor includes one further bedroom, a study and is completed by a spacious bathroom.