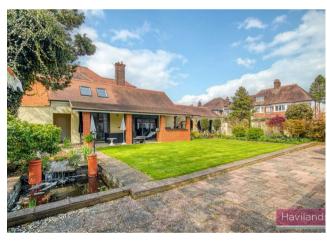

A Grand Detached Residence of Over 6,541 sq ft in Prime Winchmore Hill

This remarkable six-bedroom, gated detached home commands a prestigious corner position on Broad Walk and Branscombe Gardens. Thoughtfully designed and finished to an exceptional standard, the property boasts over 6,541 sq ft of versatile living space, including four reception rooms, five bathrooms, and outstanding outdoor amenities.