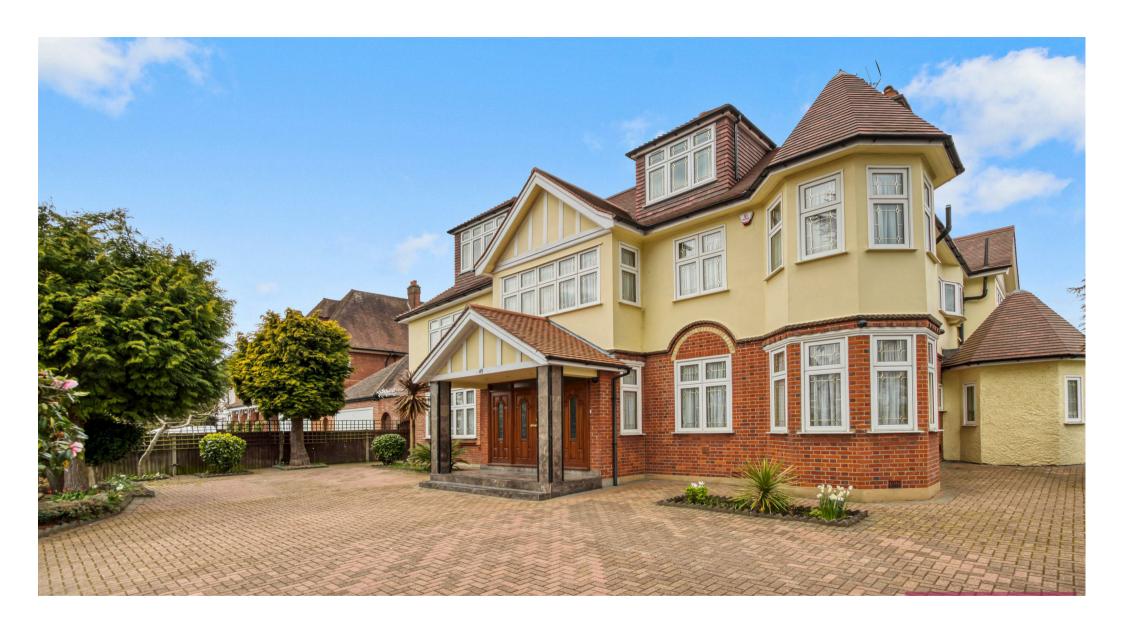

# Broad Walk, Winchmore Hill

£2,950,000

- 7 Bedroom Detached House
- Gated Entrance
- Grand Sized Rooms Throughout
- Luxury Jacuzzi/Sauna
- Master Bedroom with En-Suite & Walk-In Wardrobe
- Garage & Off-Street Parking for Multiple Vehicles
- Kitchen/Diner plus Utility & Laundry Room
- 36' x 21' Loft Room / Cinema Room
- Within easy reach of Winchmore Hill Station (Moorgate Approx 30 mins).
- EPC Rating: C

A Grand Detached Residence of Over 6,541 sq ft in Prime Winchmore Hill

This remarkable six-bedroom, gated detached home commands a prestigious corner position on Broad Walk and Branscombe Gardens. Thoughtfully designed and finished to an exceptional standard, the property boasts over 6,541 sq ft of versatile living space, including four reception rooms, five bathrooms, and outstanding outdoor amenities.