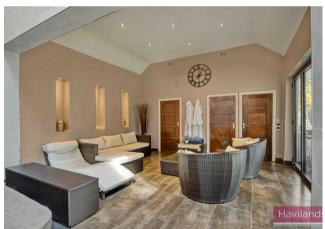

#### Ground Floor

Upon entering, the impressive reception hall sets the tone with its marble-tiled floor and elegant feature fireplace. The formal lounge, spanning approximately 30 ft, features an additional fireplace, upturned coving, and recessed lighting, creating a perfect setting for both entertaining and relaxation. Adjoining the lounge, the formal dining room leads seamlessly into a spacious family/games room, complete with a bar, a striking open fireplace, and picturesque views of the garden. The expansive kitchen/diner is a chef's dream, featuring sleek lacquered wall and base units, premium Siemens integrated appliances, and 20mm natural stone countertops. Additional practicality is provided by a separate utility room, a laundry room, a downstairs cloakroom WC, and a secondary hallway with access to the first-floor staircase.