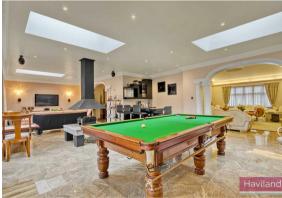

#### Ground Floor

Upon entering, the impressive reception hall sets the tone with its marble-tiled floor and elegant feature fireplace. The formal lounge, spanning approximately 30 ft, features an additional fireplace, upturned coving, and recessed lighting, creating a perfect setting for both entertaining and relaxation. Adjoining the lounge, the formal dining room leads seamlessly into a spacious family/games room, complete with a bar, a striking open fireplace, and picturesque views of the garden. The expansive kitchen/diner is a chef's dream, featuring sleek lacquered wall and base units, premium Siemens integrated appliances, and 20mm natural stone countertops. Additional practicality is provided by a separate utility room, a laundry room, a downstairs cloakroom WC, and a secondary hallway with access to the first-floor staircase.