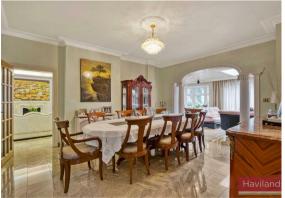

#### Ground Floor

Upon entering, the impressive reception hall sets the tone with its marble-tiled floor and elegant feature fireplace. The formal lounge, spanning approximately 30 ft, features an additional fireplace, upturned coving, and recessed lighting, creating a perfect setting for both entertaining and relaxation. Adjoining the lounge, the formal dining room leads seamlessly into a spacious family/games room, complete with a bar, a striking open fireplace, and picturesque views of the garden. The expansive kitchen/diner is a chef's dream, featuring sleek lacquered wall and base units, premium Siemens integrated appliances, and 20mm natural stone countertops. Additional practicality is provided by a separate utility room, a laundry room, a downstairs cloakroom WC, and a secondary hallway with access to the first-floor staircase.