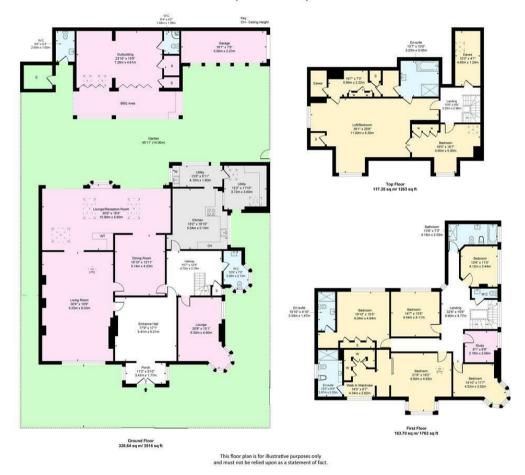

#### Ground Floor

Upon entering, the impressive reception hall sets the tone with its marble-tiled floor and elegant feature fireplace. The formal lounge, spanning approximately 30 ft, features an additional fireplace, upturned coving, and recessed lighting, creating a perfect setting for both entertaining and relaxation. Adjoining the lounge, the formal dining room leads seamlessly into a spacious family/games room, complete with a bar, a striking open fireplace, and picturesque views of the garden. The expansive kitchen/diner is a chef's dream, featuring sleek lacquered wall and base units, premium Siemens integrated appliances, and 20mm natural stone countertops. Additional practicality is provided by a separate utility room, a laundry room, a downstairs cloakroom WC, and a secondary hallway with access to the first-floor staircase.

#### First Floor

The first floor accommodates five generous double bedrooms, including the luxurious principal suite, which offers a walk-in wardrobe and a fully tiled five-piece en-suite bathroom. Two further bathrooms, one with a steam shower, serve the remaining bedrooms, while a separate WC and a study complete this level.

#### Second Floor

The top floor showcases a magnificent 36 ft  $\times$  20 ft games/playroom, ideal for recreation or relaxation. This floor also includes an additional double bedroom, a bathroom, and abundant storage.

## Approximate gross Internal Area 607.70 sq m / 6541 sq ft

havilands | 020 8886 6262 come by and meet the team 30 The Green, Winchmore Hill, London, N21 1AY