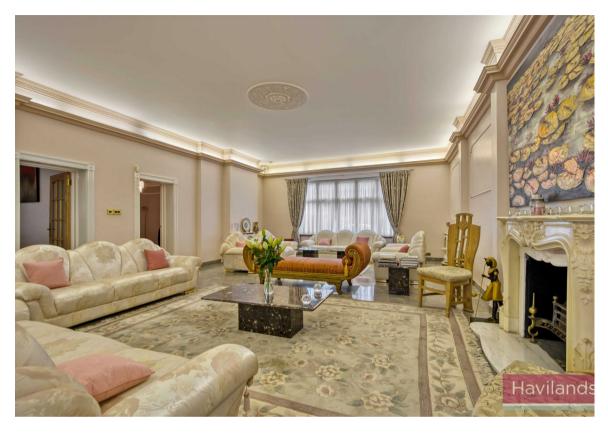

#### Ground Floor

Upon entering, the impressive reception hall sets the tone with its marble-tiled floor and elegant feature fireplace. The formal lounge, spanning approximately 30 ft, features an additional fireplace, upturned coving, and recessed lighting, creating a perfect setting for both entertaining and relaxation. Adjoining the lounge, the formal dining room leads seamlessly into a spacious family/games room, complete with a bar, a striking open fireplace, and picturesque views of the garden. The expansive kitchen/diner is a chef's dream, featuring sleek lacquered wall and base units, premium Siemens integrated appliances, and 20mm natural stone countertops. Additional practicality is provided by a separate utility room, a laundry room, a downstairs cloakroom WC, and a secondary hallway with access to the first-floor staircase.