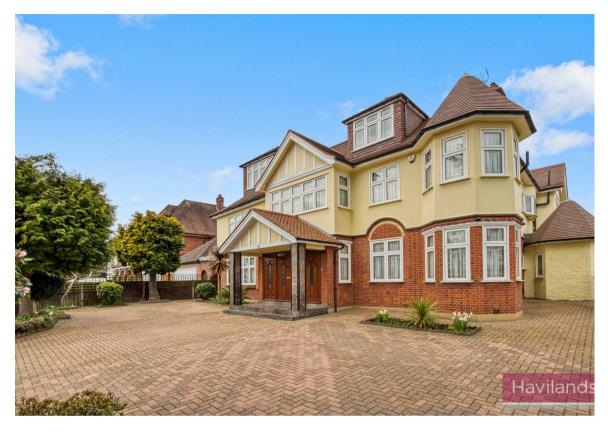

Havilands are delighted to offer For Sale this substantial 7 Bedroom Detached House which sits proudly on the corner of Broad Walk and Branscombe Gardens, N21.

Set behind a gated entrance, this exquisite property offers over 6500sqft of living space with the added benefit of a Summer House, Garage and off-street parking for a number of vehicles. On the ground floor, the property is comprised of three reception rooms, dining room, kitchen, two utility rooms and downstairs WC as well as boasting a grand entrance hallway with beautifully tiled flooring and feature fireplace. The first floor is comprised of five bedrooms, including two en-suites and a walk-in wardrobe to the master bedroom, family bathroom, additional WC and a study. The second floor is comprised of two further bedrooms including one with en-suite, walk in wardrobes and a significant amount of storage within the eaves. Offering a room size of 36' x 2l' this can also double up as a cinema room. The Summer House houses a sauna, steam-room, cloakroom, jacuzzi and incorporates an outdoor BBQ area and terrace looking onto the garden.