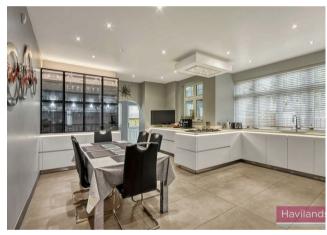

Havilands are delighted to offer For Sale this substantial 7 Bedroom Detached House which sits proudly on the corner of Broad Walk and Branscombe Gardens, N21.

Set behind a gated entrance, this exquisite property offers over 6500sqft of living space with the added benefit of a Summer House, Garage and off-street parking for a number of vehicles. On the ground floor, the property is comprised of three reception rooms, dining room, kitchen, two utility rooms and downstairs WC as well as boasting a grand entrance hallway with beautifully tiled flooring and feature fireplace. The first floor is comprised of five bedrooms, including two en-suites and a walk-in wardrobe to the master bedroom, family bathroom, additional WC and a study. The second floor is comprised of two further bedrooms including one with en-suite, walk in wardrobes and a significant amount of storage within the eaves. Offering a room size of 36' x 2l' this can also double up as a cinema room. The Summer House houses a sauna, steam-room, cloakroom, jacuzzi and incorporates an outdoor BBQ area and terrace looking onto the garden.