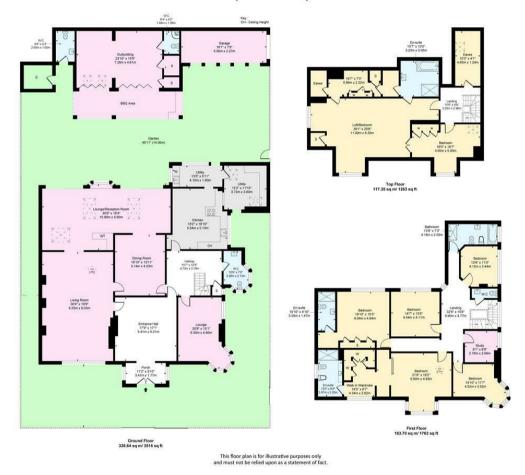

Havilands are delighted to offer For Sale this substantial 7 Bedroom Detached House which sits proudly on the corner of Broad Walk and Branscombe Gardens, N21.

Set behind a gated entrance, this exquisite property offers over 6500sqft of living space with the added benefit of a Summer House, Garage and off-street parking for a number of vehicles. On the ground floor, the property is comprised of three reception rooms, dining room, kitchen, two utility rooms and downstairs WC as well as boasting a grand entrance hallway with beautifully tiled flooring and feature fireplace. The first floor is comprised of five bedrooms, including two en-suites and a walk-in wardrobe to the master bedroom, family bathroom, additional WC and a study. The second floor is comprised of two further bedrooms including one with en-suite, walk in wardrobes and a significant amount of storage within the eaves. Offering a room size of 36' x 2l' this can also double up as a cinema room. The Summer House houses a sauna, steam-room, cloakroom, jacuzzi and incorporates an outdoor BBQ area and terrace looking onto the garden.

## Approximate gross Internal Area 607.70 sq m / 6541 sq ft

havilands | 020 8886 6262 come by and meet the team 30 The Green, Winchmore Hill, London, N21 1AY