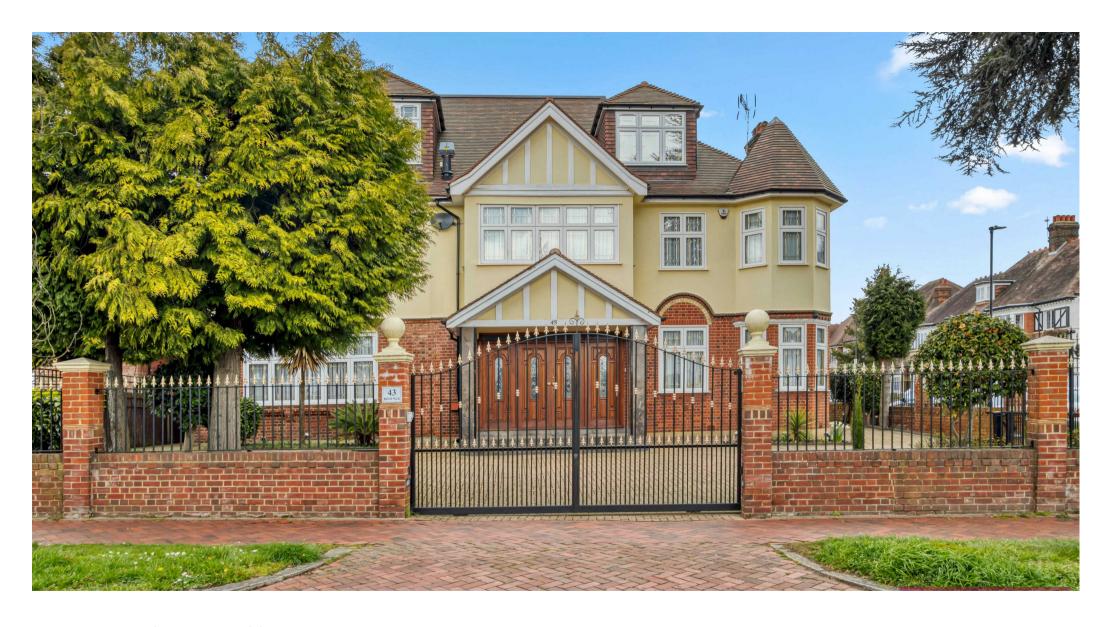

## Broad Walk, N21

£3,550,000

- 7 Bedroom Detached House
- Gated Entrance
- Grand Sized Rooms Throughout
- Luxury Jacuzzi/Sauna
- Master Bedroom with En-Suite & Walk-In Wardrobe
- Garage & Off-Street Parking for Multiple Vehicles
- Kitchen/Diner plus Utility & Laundry Room
- 36' x 21' Loft Room / Cinema Room
- Within easy reach of Winchmore Hill Station (Moorgate Approx 30 mins).
- EPC Rating: C

Havilands are delighted to offer For Sale this substantial 7 Bedroom Detached House which sits proudly on the corner of Broad Walk and Branscombe Gardens, N21.

Set behind a gated entrance, this exquisite property offers over 6500sqft of living space with the added benefit of a Summer House, Garage and off-street parking for a number of vehicles. On the ground floor, the property is comprised of three reception rooms, dining room, kitchen, two utility rooms and downstairs WC as well as boasting a grand entrance hallway with beautifully tiled flooring and feature fireplace. The first floor is comprised of five bedrooms, including two en-suites and a walk-in wardrobe to the master bedroom, family bathroom, additional WC and a study. The second floor is comprised of two further bedrooms including one with en-suite, walk in wardrobes and a significant amount of storage within the eaves. Offering a room size of 36' x 2l' this can also double up as a cinema room. The Summer House houses a sauna, steam-room, cloakroom, jacuzzi and incorporates an outdoor BBQ area and terrace looking onto the garden.