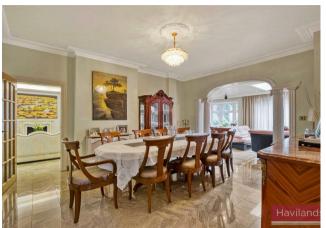

Havilands are delighted to offer For Sale this substantial 7 Bedroom Detached House which sits proudly on the corner of Broad Walk and Branscombe Gardens, N21.

Set behind a gated entrance, this exquisite property offers over 6500sqft of living space with the added benefit of a Summer House, Garage and off-street parking for a number of vehicles. On the ground floor, the property is comprised of three reception rooms, dining room, kitchen, two utility rooms and downstairs WC as well as boasting a grand entrance hallway with beautifully tiled flooring and feature fireplace. The first floor is comprised of five bedrooms, including two en-suites and a walk-in wardrobe to the master bedroom, family bathroom, additional WC and a study. The second floor is comprised of two further bedrooms including one with en-suite, walk in wardrobes and a significant amount of storage within the eaves. Offering a room size of 36' x 2l' this can also double up as a cinema room. The Summer House houses a sauna, steam-room, cloakroom, jacuzzi and incorporates an outdoor BBQ area and terrace looking onto the garden.