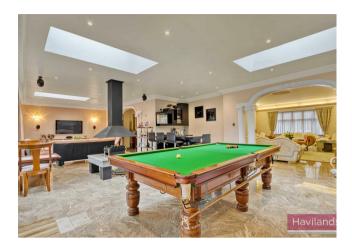

Havilands are delighted to offer For Sale this substantial 7 Bedroom Detached House which sits proudly on the corner of Broad Walk and Branscombe Gardens, N21.

Set behind a gated entrance, this exquisite property offers over 6500sqft of living space with the added benefit of a Summer House, Garage and off-street parking for a number of vehicles. On the ground floor, the property is comprised of three reception rooms, dining room, kitchen, two utility rooms and downstairs WC as well as boasting a grand entrance hallway with beautifully tiled flooring and feature fireplace. The first floor is comprised of five bedrooms, including two en-suites and a walk-in wardrobe to the master bedroom, family bathroom, additional WC and a study. The second floor is comprised of two further bedrooms including one with en-suite, walk in wardrobes and a significant amount of storage within the eaves. Offering a room size of 36' x 2l' this can also double up as a cinema room. The Summer House houses a sauna, steam-room, cloakroom, jacuzzi and incorporates an outdoor BBQ area and terrace looking onto the garden.