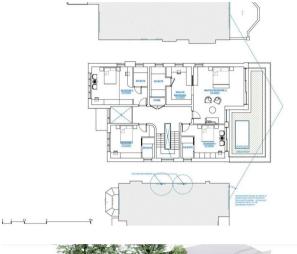

## Broad Walk, London

Offers Over £1,250,000

the advantage of experience

- 435 sq m / 4682 sq ft internal space
- 232ft x 42ft plot size
- Pre-planning application submitted to build a detached 5 bedroom dwelling

EXCITING BROAD WALK DEVELOPMENT OPPORTUNITY! Havilands are delighted to present this substantial (232ft x 42ft - 0.22acre) plot of land on one of the most prestigious roads in North London - Broad Walk, N21. The current owner has submitted a pre-planning application to build a deluxe, grand detached 2 storey (plus loft) 5 bedroom residential dwelling measuring 435 sq m / 4682 sq ft.