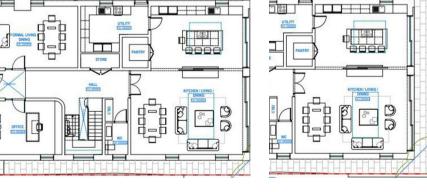

## Broad Walk, London

Offers Over £1,250,000

the advantage of experience

- 435 sq m / 4682 sq ft internal space
- 232ft x 42ft plot size
- Pre-planning application submitted to build a detached 5 bedroom dwelling

EXCITING BROAD WALK DEVELOPMENT OPPORTUNITY! Havilands are delighted to present this substantial (232ft x 42ft - 0.22acre) plot of land on one of the most prestigious roads in North London - Broad Walk, N21. The current owner has submitted a pre-planning application to build a deluxe, grand detached 2 storey (plus loft) 5 bedroom residential dwelling measuring 435 sq m / 4682 sq ft.