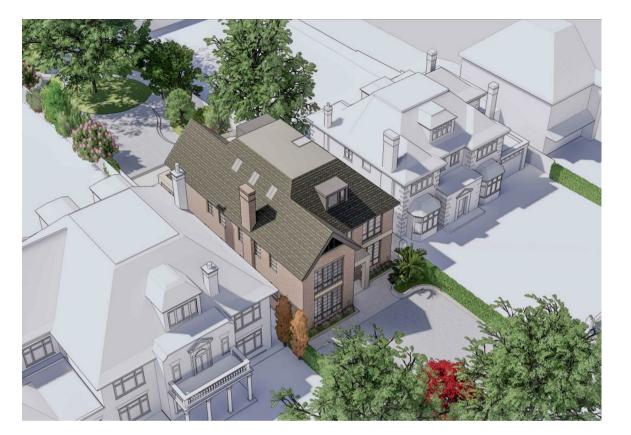

## Broad Walk, London

Offers Over £1,250,000

the advantage of experience

- 435 sq m / 4682 sq ft internal space
- 232ft x 42ft plot size
- Pre-planning application submitted to build a detached 5 bedroom dwelling

EXCITING BROAD WALK DEVELOPMENT OPPORTUNITY! Havilands are delighted to present this substantial (232ft x 42ft - 0.22acre) plot of land on one of the most prestigious roads in North London - Broad Walk, N21. The current owner has submitted a pre-planning application to build a deluxe, grand detached 2 storey (plus loft) 5 bedroom residential dwelling measuring 435 sq m / 4682 sq ft.