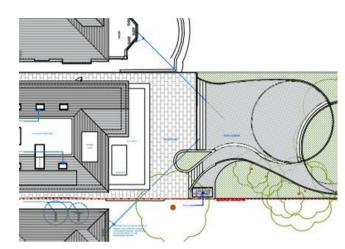

## Broad Walk, London

Offers Over £1,250,000

the advantage of experience

- 435 sq m / 4682 sq ft internal space
- 232ft x 42ft plot size
- Pre-planning application submitted to build a detached 5 bedroom dwelling

EXCITING BROAD WALK DEVELOPMENT OPPORTUNITY! Havilands are delighted to present this substantial (232ft x 42ft - 0.22acre) plot of land on one of the most prestigious roads in North London - Broad Walk, N21. The current owner has submitted a pre-planning application to build a deluxe, grand detached 2 storey (plus loft) 5 bedroom residential dwelling measuring 435 sq m / 4682 sq ft.