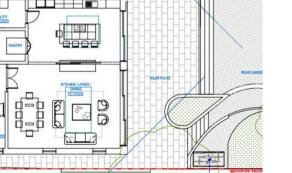

## Broad Walk, London

Offers Over £1,250,000

the advantage of experience

- 435 sq m / 4682 sq ft internal space
- 232ft x 42ft plot size
- Pre-planning application submitted to build a detached 5 bedroom dwelling

EXCITING BROAD WALK DEVELOPMENT OPPORTUNITY! Havilands are delighted to present this substantial (232ft x 42ft - 0.22acre) plot of land on one of the most prestigious roads in North London - Broad Walk, N21. The current owner has submitted a pre-planning application to build a deluxe, grand detached 2 storey (plus loft) 5 bedroom residential dwelling measuring 435 sq m / 4682 sq ft.