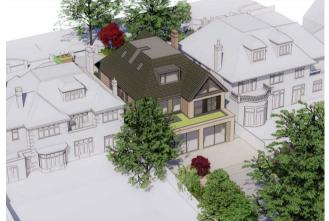

## Broad Walk, London

Offers Over £1,250,000

the advantage of experience

- 435 sq m / 4682 sq ft internal space
- 232ft x 42ft plot size
- Pre-planning application submitted to build a detached 5 bedroom dwelling

EXCITING BROAD WALK DEVELOPMENT OPPORTUNITY! Havilands are delighted to present this substantial (232ft x 42ft - 0.22acre) plot of land on one of the most prestigious roads in North London - Broad Walk, N21. The current owner has submitted a pre-planning application to build a deluxe, grand detached 2 storey (plus loft) 5 bedroom residential dwelling measuring 435 sq m / 4682 sq ft.