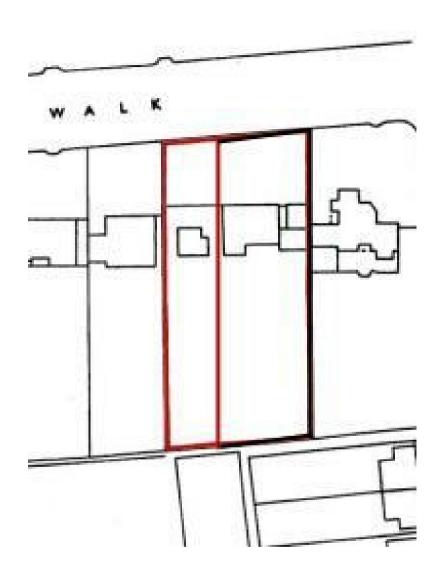

## Broad Walk, London

Offers Over £1,250,000

the advantage of experience

- 435 sq m / 4682 sq ft internal space
- 232ft x 42ft plot size
- Pre-planning application submitted to build a detached 5 bedroom dwelling

EXCITING BROAD WALK DEVELOPMENT OPPORTUNITY! Havilands are delighted to present this substantial (232ft x 42ft - 0.22acre) plot of land on one of the most prestigious roads in North London - Broad Walk, N21. The current owner has submitted a pre-planning application to build a deluxe, grand detached 2 storey (plus loft) 5 bedroom residential dwelling measuring 435 sq m / 4682 sq ft.