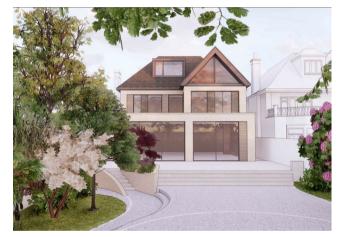

## Broad Walk, London

Offers Over £1,250,000

the advantage of experience

- 435 sq m / 4682 sq ft internal space
- 232ft x 42ft plot size
- Pre-planning application submitted to build a detached 5 bedroom dwelling

EXCITING BROAD WALK DEVELOPMENT OPPORTUNITY! Havilands are delighted to present this substantial (232ft x 42ft - 0.22acre) plot of land on one of the most prestigious roads in North London - Broad Walk, N21. The current owner has submitted a pre-planning application to build a deluxe, grand detached 2 storey (plus loft) 5 bedroom residential dwelling measuring 435 sq m / 4682 sq ft.