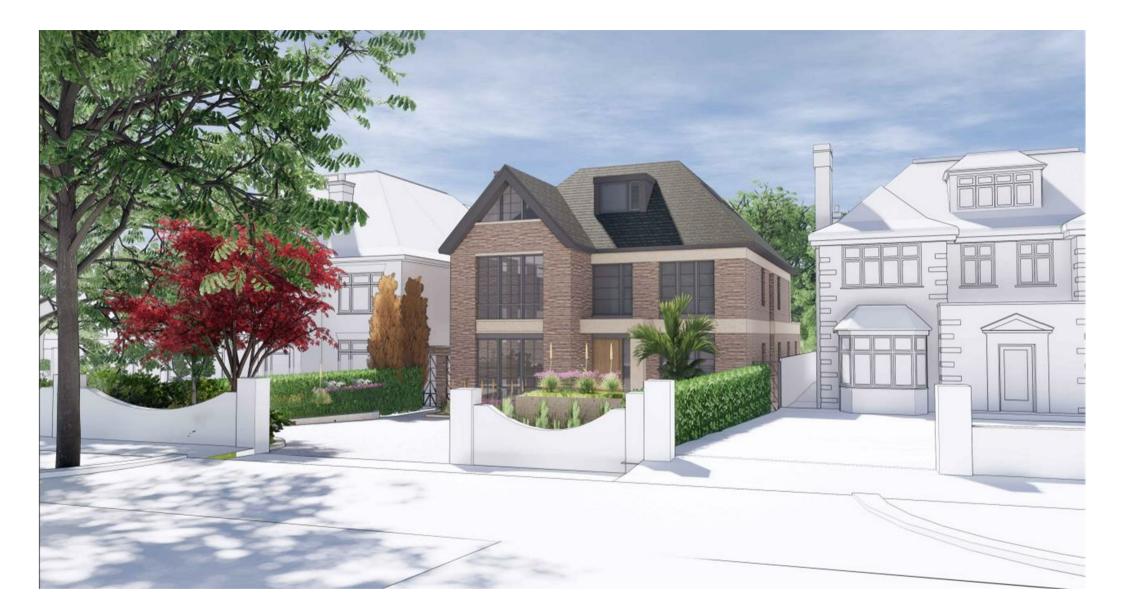

## Broad Walk, London

Offers Over £1,250,000

the advantage of experience

- 435 sq m / 4682 sq ft internal space
- 232ft x 42ft plot size
- Pre-planning application submitted to build a detached 5 bedroom dwelling

EXCITING BROAD WALK DEVELOPMENT OPPORTUNITY! Havilands are delighted to present this substantial (232ft x 42ft - 0.22acre) plot of land on one of the most prestigious roads in North London - Broad Walk, N21. The current owner has submitted a pre-planning application to build a deluxe, grand detached 2 storey (plus loft) 5 bedroom residential dwelling measuring 435 sq m / 4682 sq ft.