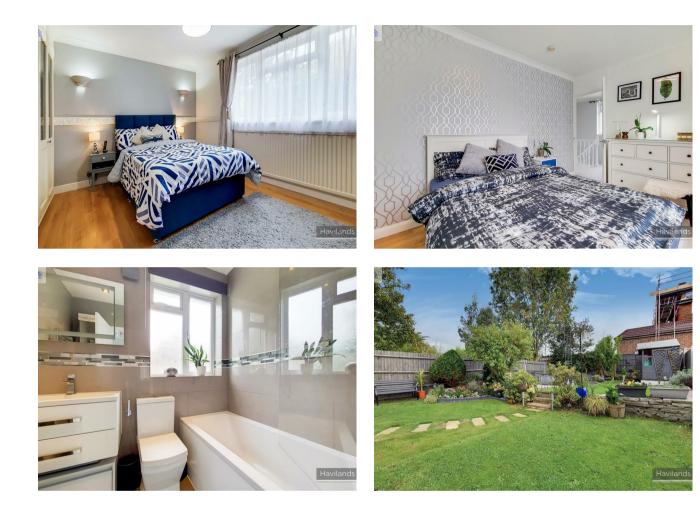

Havilands are delighted to present this 3 bed. 2 reception, semi-detached house with garage and off street parking for several vehicles. The spacious hallway leads into the 1st reception room with feature fireplace. To the rear is a kitchen/diner which open into a delightful dining room which offers views of the mature garden. There is a utility room and downstairs WC. Upstairs there are 3 bedrooms, (the main with fitted wardrobes) and a family bathroom. Situated within short walk to some of the best primary/junior and secondary schools in Winchmore Hill. Walking distance to Oakwood Station on the Piccadilly line. Extension over garage subject to planning permissions. Chain free.