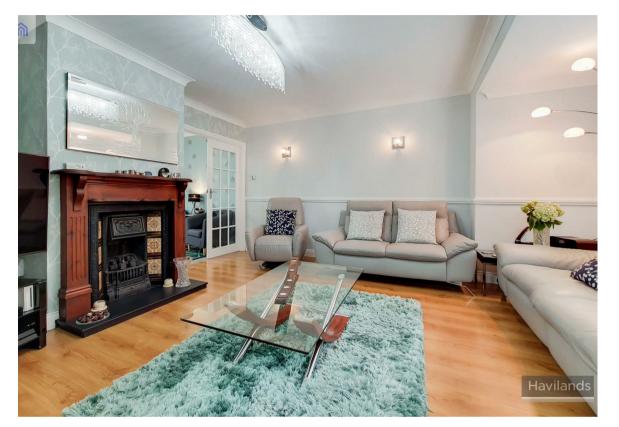

Havilands are delighted to present this 3 bed. 2 reception, semi-detached house with garage and off street parking for several vehicles. The spacious hallway leads into the 1st reception room with feature fireplace. To the rear is a kitchen/diner which open into a delightful dining room which offers views of the mature garden. There is a utility room and downstairs WC. Upstairs there are 3 bedrooms, (the main with fitted wardrobes) and a family bathroom. Situated within short walk to some of the best primary/junior and secondary schools in Winchmore Hill. Walking distance to Oakwood Station on the Piccadilly line. Extension over garage subject to planning permissions. Chain free.