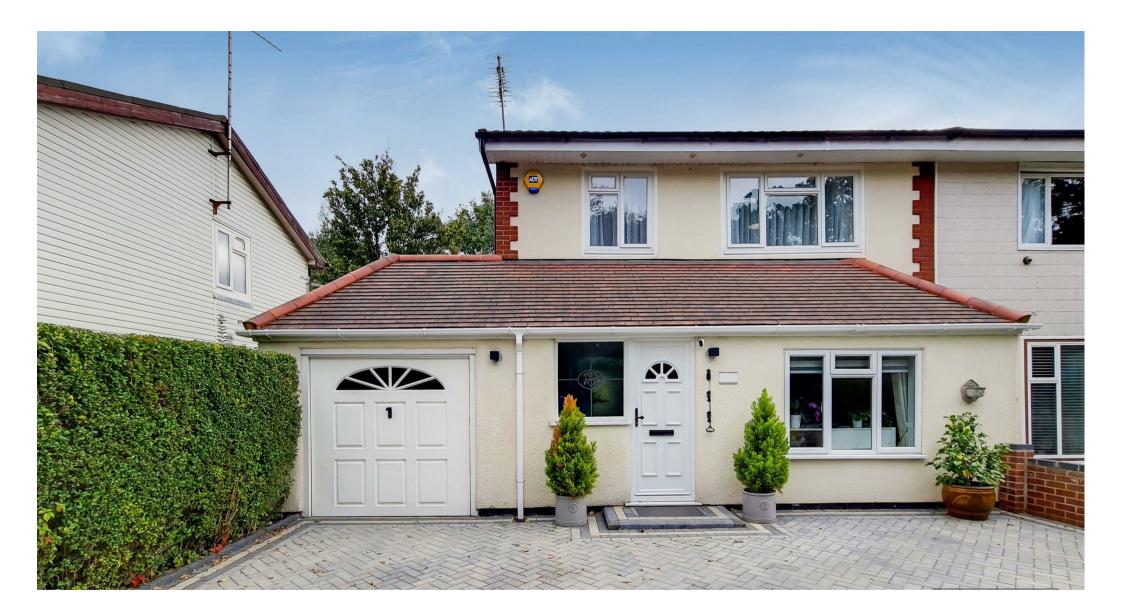

## Lonsdale Drive,

£700,000

the advantage of experience

- 3 bed, 2 reception
- Kitchen/diner/utility room
- Downstairs w/c
- Garage plus driveway for several cars
- Close to Junior & Secondary schools
- Chain Free
- Extension over garage STPP

Havilands are delighted to present this 3 bed. 2 reception, semi-detached house with garage and off street parking for several vehicles. The spacious hallway leads into the 1st reception room with feature fireplace. To the rear is a kitchen/diner which open into a delightful dining room which offers views of the mature garden. There is a utility room and downstairs WC. Upstairs there are 3 bedrooms, (the main with fitted wardrobes) and a family bathroom. Situated within short walk to some of the best primary/junior and secondary schools in Winchmore Hill. Walking distance to Oakwood Station on the Piccadilly line. Extension over garage subject to planning permissions. Chain free.