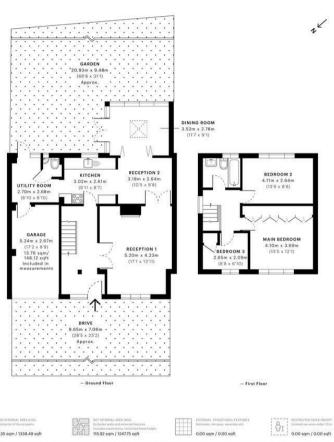

Havilands are delighted to present this 3 bed. 2 reception, semi-detached house with garage and off street parking for several vehicles. The spacious hallway leads into the 1st reception room with feature fireplace. To the rear is a kitchen/diner which open into a delightful dining room which offers views of the mature garden. There is a utility room and downstairs WC. Upstairs there are 3 bedrooms, (the main with fitted wardrobes) and a family bathroom. Situated within short walk to some of the best primary/junior and secondary schools in Winchmore Hill. Walking distance to Oakwood Station on the Piccadilly line. Extension over garage subject to planning permissions. Chain free.