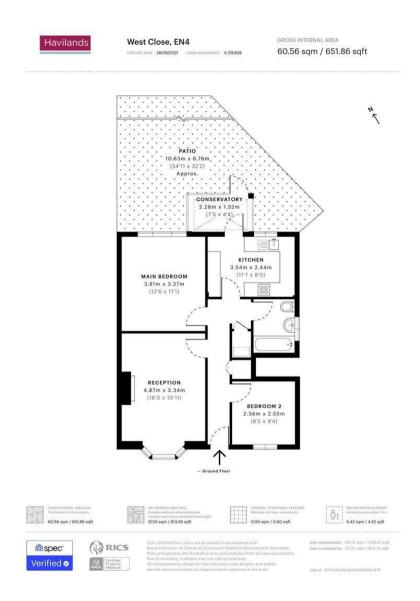

## West Close, Barnet

Offers Over £450,000

Havilands

- 2 bed purpose built garden flat
- Ground Floor
- OSP for several cars
- Great location
- Share of freehold

Havilands present this delightful 2 bed, double fronted purpose built garden maisonette in a fantastic location. The flat benefits from a spacious bay fronted lounge with feature fireplace; there are 2 bedrooms, family bathroom and bright kitchen which leads into a conservatory which overlooks the back garden which is laid with flag stones. To the front, there is ample off street parking for several vehicles plus the property is share of freehold. The property is a moments walk from all the nearby restaurants and cafes plus Cockfosters underground station and Trent Park. Please see Virtual Tour.