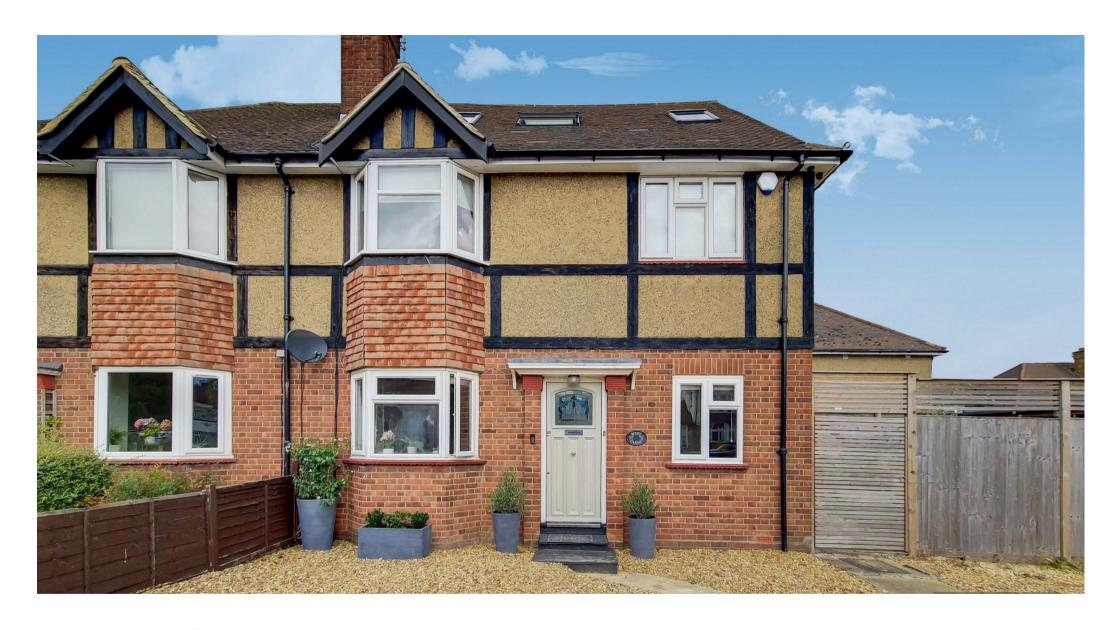

## West Close, Barnet

Offers Over £450,000

Havilands

- 2 bed purpose built garden flat
- Ground Floor
- OSP for several cars
- Great location
- Share of freehold

Havilands present this delightful 2 bed, double fronted purpose built garden maisonette in a fantastic location. The flat benefits from a spacious bay fronted lounge with feature fireplace; there are 2 bedrooms, family bathroom and bright kitchen which leads into a conservatory which overlooks the back garden which is laid with flag stones. To the front, there is ample off street parking for several vehicles plus the property is share of freehold. The property is a moments walk from all the nearby restaurants and cafes plus Cockfosters underground station and Trent Park. Please see Virtual Tour.