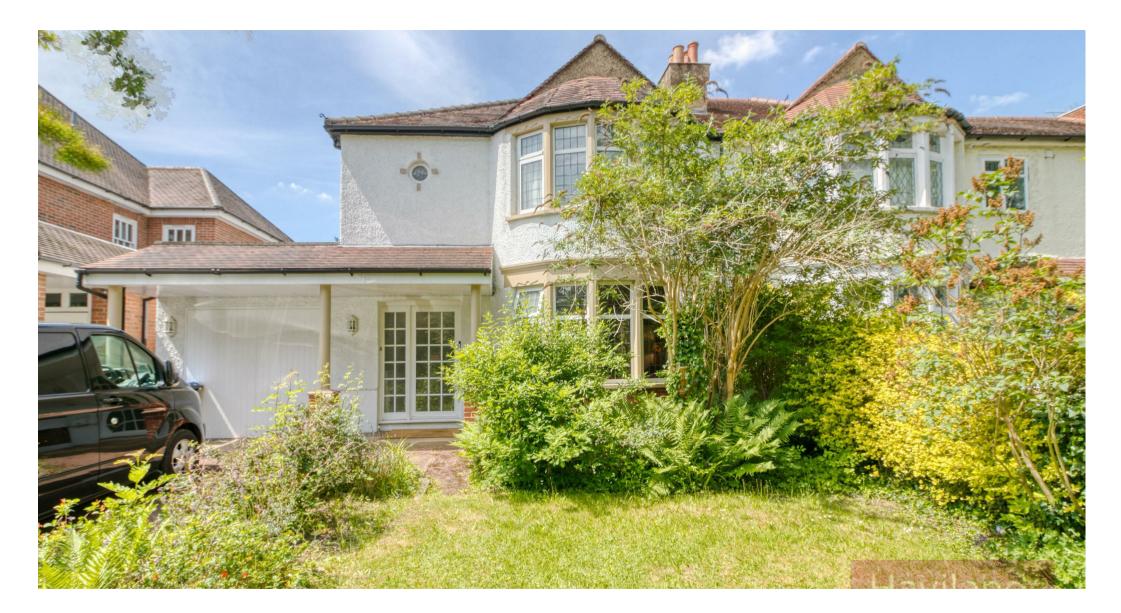

## Wellington Road,

£950,000

the advantage of experience

- 3 Bedroom Semi-detached
- Desirable location
- Scope to extend SSTC
- Garage and OSP
- Walking distance to Bush Hill Park Station

## \*\*SOLD AT FULL ASKING PRICE\*\*SIMILAR PROPERTIES WANTED\*\*

Havilands are delighted to present this 3 bedroom, 2 reception semi-detached property on the ever popular treelined Wellington Road.

The ground floor features 2 reception rooms, the first of which is bay fronted with a feature fire place. This leads into the dining room, which has sliding patio doors opening onto the mature garden. The property has a fully fitted kitchen with range oven and direct access to the garden. The first floor features three double bedrooms, one of which is currently being used a gym, and family bathroom. The bay fronted master bedroom has fitted wardrobes. Throughout, the property benefits from high ceilings and original features. The property further benefits from a large, mature garden, garage and off street parking.

There is potential to extend - subject to planning consent. Wellington Road benefits from an abundance of local amenities, with access to Bush Hill Park and Enfield Town. It is also well placed for local primary and secondary schools.