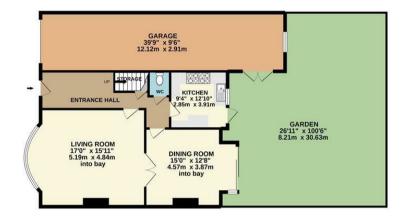

GROUND FLOOR 1065 sq.ft. (98.9 sq.m.) approx.

1ST FLOOR 750 sq.ft. (69.7 sq.m.) approx.

WELLINGTON ROAD EN1 2PW TOTAL FLOOR AREA : 1815sq.ft. (168.6 sq.m.) approx. Made with Meropox 62021

havilands | 020 8886 6262 come by and meet the team 30 The Green, Winchmore Hill, London, N21 1AY