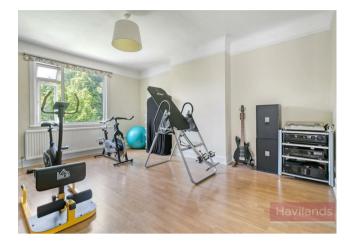

## \*\*SOLD AT FULL ASKING PRICE\*\*SIMILAR PROPERTIES WANTED\*\*

Havilands are delighted to present this 3 bedroom, 2 reception semi-detached property on the ever popular treelined Wellington Road.

The ground floor features 2 reception rooms, the first of which is bay fronted with a feature fire place. This leads into the dining room, which has sliding patio doors opening onto the mature garden. The property has a fully fitted kitchen with range oven and direct access to the garden. The first floor features three double bedrooms, one of which is currently being used a gym, and family bathroom. The bay fronted master bedroom has fitted wardrobes. Throughout, the property benefits from high ceilings and original features. The property further benefits from a large, mature garden, garage and off street parking.