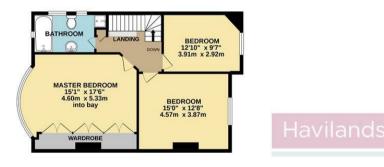

GROUND FLOOR 1065 sq.ft. (98.9 sq.m.) approx.

1ST FLOOR 750 sq.ft. (69.7 sq.m.) approx.

WELLINGTON ROAD EN1 2PW TOTAL FLOOR AREA : 1815sq.ft. (168.6 sq.m.) approx. Made with Meropox 62021

havilands | 020 8886 6262 come by and meet the team 30 The Green, Winchmore Hill, London, N21 1AY