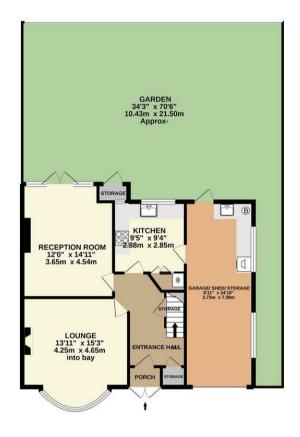

Havilands are delighted to present this smart and bright 3 bed semidetached property.

The ground floor boasts a large entrance hall, which leads onto the bay-fronted reception room. To the rear is another reception room with French doors that open onto the garden. The kitchen is also to the rear of the property, through which the large garage spanning the length of the property can be accessed. The first floor is host to three good sized bedrooms and family bathroom, with a separate water closet. The master bedroom also benefits from fitted wardrobes and a large bay window.

This property is situated on a good sized plot, with direct side access to the rear garden, and also has off street parking for 2 cars. This property also has substantial development potential, such as a rear extension SSTC. Only a short walk from Winchmore Hill Green with its wealth of amenities, restaurants and pubs, this property is in a highly desirable location. It is also well located for primary and secondary schools.

## GROUND FLOOR 783 sq.ft. (72.8 sq.m.) approx.

1ST FLOOR 561 sq.ft. (52.1 sq.m.) approx.

RINGWOOD WAY. N21 2QY

TOTAL FLOOR AREA: 1344 sq.ft. (124.9 sq.m.) approx.

havilands | 020 8886 6262 come by and meet the team 30 The Green, Winchmore Hill, London, N21 1AY