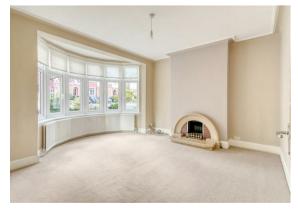

Havilands are delighted to present this smart and bright 3 bed semidetached property.

The ground floor boasts a large entrance hall, which leads onto the bay-fronted reception room. To the rear is another reception room with French doors that open onto the garden. The kitchen is also to the rear of the property, through which the large garage spanning the length of the property can be accessed. The first floor is host to three good sized bedrooms and family bathroom, with a separate water closet. The master bedroom also benefits from fitted wardrobes and a large bay window.