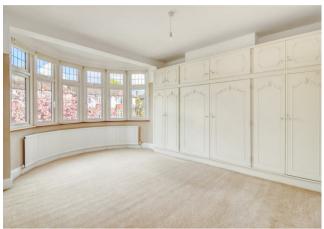

Havilands are delighted to present this smart and bright 3 bed semidetached property.

The ground floor boasts a large entrance hall, which leads onto the bay-fronted reception room. To the rear is another reception room with French doors that open onto the garden. The kitchen is also to the rear of the property, through which the large garage spanning the length of the property can be accessed. The first floor is host to three good sized bedrooms and family bathroom, with a separate water closet. The master bedroom also benefits from fitted wardrobes and a large bay window.