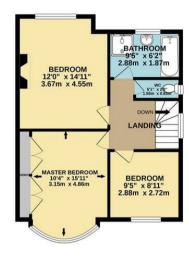

Havilands are delighted to present this smart and bright 3 bed semidetached property.

The ground floor boasts a large entrance hall, which leads onto the bay-fronted reception room. To the rear is another reception room with French doors that open onto the garden. The kitchen is also to the rear of the property, through which the large garage spanning the length of the property can be accessed. The first floor is host to three good sized bedrooms and family bathroom, with a separate water closet. The master bedroom also benefits from fitted wardrobes and a large bay window.

## GROUND FLOOR 783 sq.ft. (72.8 sq.m.) approx.

1ST FLOOR 561 sq.ft. (52.1 sq.m.) approx.

RINGWOOD WAY. N21 2QY

TOTAL FLOOR AREA: 1344 sq.ft. (124.9 sq.m.) approx.

havilands | 020 8886 6262 come by and meet the team 30 The Green, Winchmore Hill, London, N21 1AY