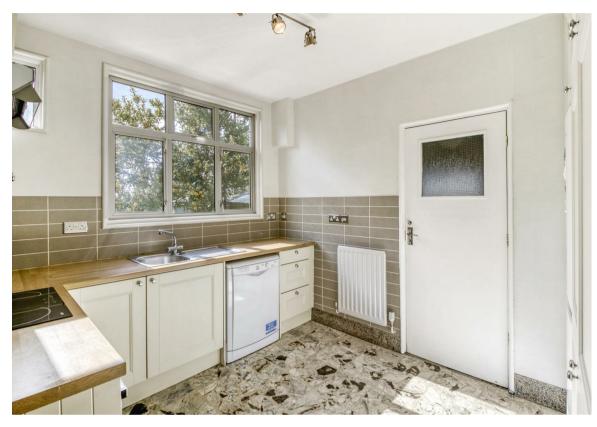

Havilands are delighted to present this smart and bright 3 bed semidetached property.

The ground floor boasts a large entrance hall, which leads onto the bay-fronted reception room. To the rear is another reception room with French doors that open onto the garden. The kitchen is also to the rear of the property, through which the large garage spanning the length of the property can be accessed. The first floor is host to three good sized bedrooms and family bathroom, with a separate water closet. The master bedroom also benefits from fitted wardrobes and a large bay window.