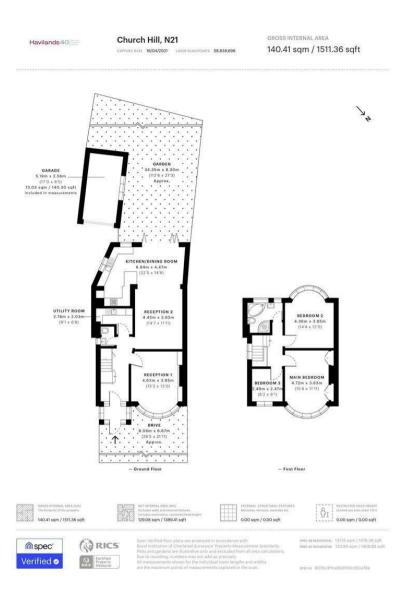

Havilands are pleased to present this 3 bed semi detached property in a fantastic location in Winchmore Hill.

The extended ground floor benefits from open plan living, with bi-fold doors leading onto a well maintained south facing garden. With a bay-fronted reception room, the ground floor also benefits from a utility room. This property has three good sized bedrooms with views of Grovelands Park and a four piece family bathroom. Subject to planning this property also has the potential to extend into the loft.

There is off-street parking for two cars, and a garage to the side of the property. This superbly located property is within walking distance of Winchmore Hill Green with it's wealth of shops and restaurants, and is well served by transport links. Early viewing is advised.