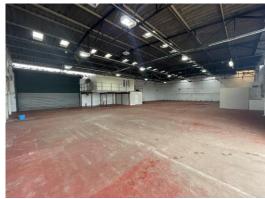

# **ACCOMMODATION**

The accommodation has been measured in accordance with the RICS Code of Measuring Practice (6th edition). The following gross internal floor areas have been calculated.

Warehouse: 8,372 sq ft
First Floor Offices:1,035 sq ft
TOTAL: 9,407 sq ft