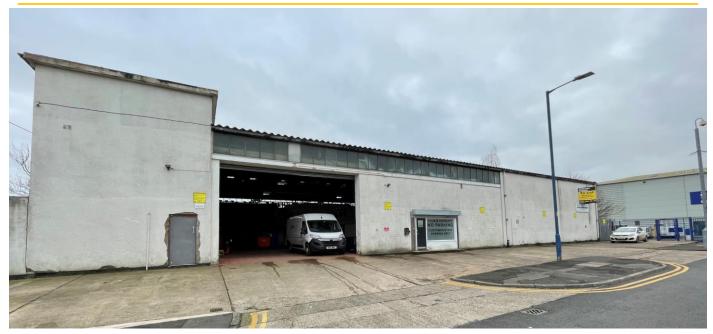

# 71 Shentonfield Rd, Sharston, Wythenshawe, M22 4RW

## **DESCRIPTION**

- · Detached unit
- · 1 Level access loading door
- · Steel truss frame construction
- First Floor offices
- All mains services provided
- · Car parking to front of unit
- · Secure rear yard
- CCTV