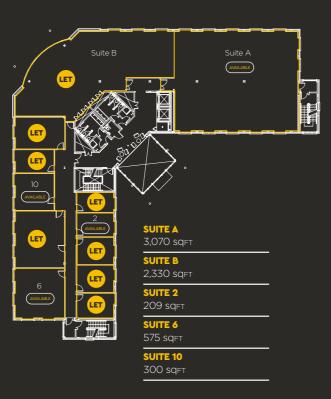

ons. We have also created lounge areas and privacy rooms throughout the building, including our dramatic reception area.

To complement our enviable transport links, we have facilities for cyclists with a bike store and showers. We also have extensive parking spaces available for drivers.

We know that 9-5 working hours are a thing of the past, and therefore offer secure, 24 hour access to our occupiers.









#### **SPECIFICATION OVERVIEW**















DOUBLE HEIGHT RECEPTION

MANNED RECEPTION

AIR CONDITIONING

FULL ACCESS RAISED FLOOR













EXPOSED SURFACES

LED LIGHTING

SHOWER FACILITIES

SECURE OFFICE SPACE











LANDSCAPED GARDENS







GRADE A SPECIFICATION











MAIL HANDLING







# **GROUND FLOOR**

#### FIRST FLOOR

#### SECOND FLOOR

## THIRD FLOOR









### UNRIVALLED LOCATION

Eden Point is located on the A34, one of the main arterial routes to Manchester from Wilmslow and South Manchester.

city centre. Manchester International Airport is approximately two miles away.

Cheadle Hulme railway station is within two miles of Eden Point. Wilmslow railway station is just over three miles away.

Stockport railway station is approximately five miles away, all providing regular train services to London.



| Manchester Airport terminals & train station | 5 minutes  |
|----------------------------------------------|------------|
| Manchester City Centre                       | 16 minutes |
| M56                                          | 7 minutes  |
| Wilmslow                                     | 8 minutes  |
| Heald Green