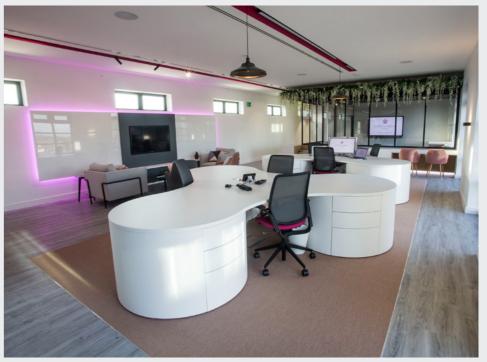

## OUTSTA FACILIT

Eden Point boasts a wealth of facilities. Our café Eat@Eden has an extensive menu offering fresh food, snacks and drinks, and is a perfect venue for breakfast and lunch. The café booths provide display screens with multiple connections, perfect for informal meetings and presentations. We have also created lounge areas and privacy rooms throughout the building, including our dramatic reception area.