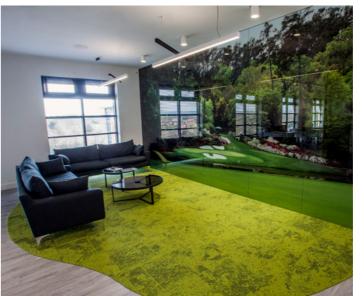

## OUTSTA FACILIT

Eden Point boasts a wealth of facilities. Our café Eat@Eden has an extensive menu offering fresh food, snacks and drinks, and is a perfect venue for breakfast and lunch. The café booths provide display screens with multiple connections, perfect for informal meetings and presentations. We have also created lounge areas and privacy rooms throughout the building, including our dramatic reception area.