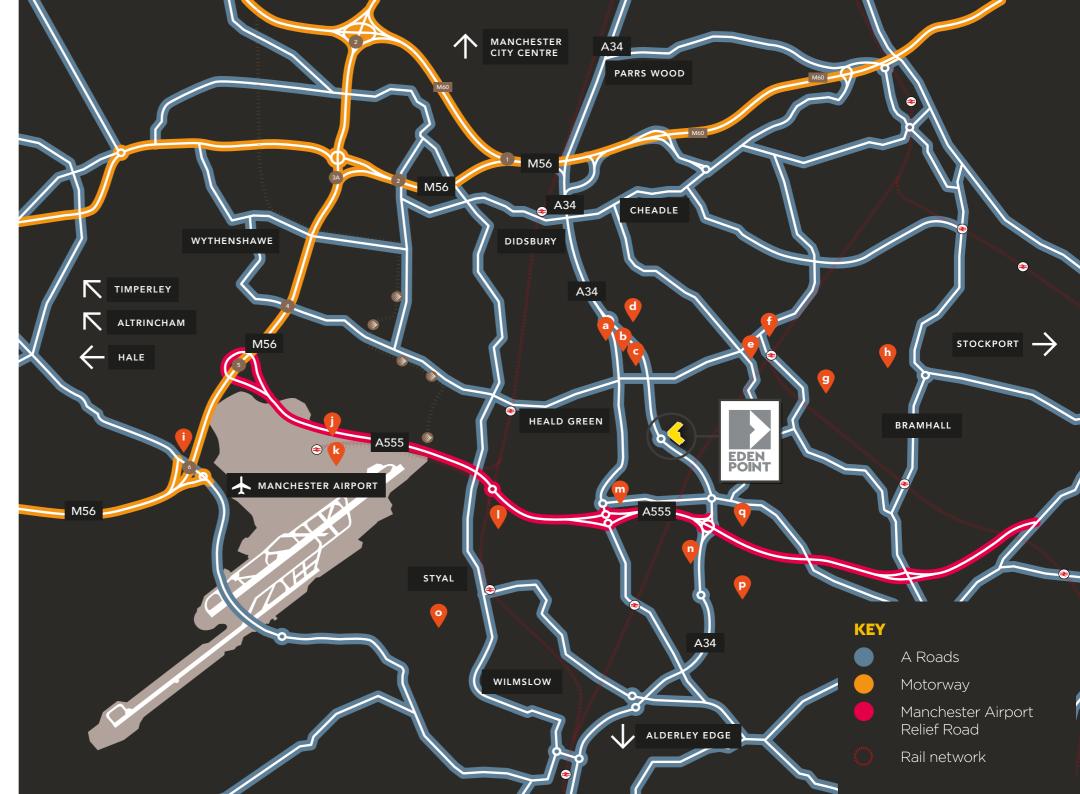

### UNRIVALLED LOCATION

Eden Point is located on the A34, one of the main arterial routes to Manchester from Wilmslow and South Manchester.

city centre. Manchester International Airport is approximately two miles away.

Cheadle Hulme railway station is within two miles of Eden Point. Wilmslow railway station is just over three miles away.

Stockport railway station is approximately five miles away, all providing regular train services to London.

| Manchester Airport terminals & train station | 5 minutes  |
|----------------------------------------------|------------|
| Manchester City Centre                       | 16 minutes |
| M56                                          | 7 minutes  |
| Wilmslow                                     | 8 minutes  |
| Heald Green                                  | 5 minutes  |
| Didsbury                                     | 10 minutes |
| Altrincham                                   | 15 minutes |

#### **AMENITIES**

There are excellent local shopping facilities which include Tesco and Marks and Spencer at Handforth Dean together Located eight miles south of Manchester with Sainsburys and John Lewis at Cheadle Royal. Handforth, Cheadle, Cheadle Hulme, Bramhall and Wilmslow town centres are all within a short distance.

- a) David Lloyd
- b) Sainsburys
- c) John Lewis
- d) Oddfellows On The Park Hotel (Bruntwood Park)
- e) Waitrose
- f) Asda
- g) Bramall Park Golf Club
- h) Bramall Hall
- i) Marriott Hotel
- i) Hilton Manchester Airport
- k) Clayton Hotel Manchester Airport
- Styal Golf Club
- m) Hallmark Hotel Manchester
- n) M&S
- o) Quarry Bank Mill
- p) Total Fitness Wilmslow
- q) Manchester Rugby Club