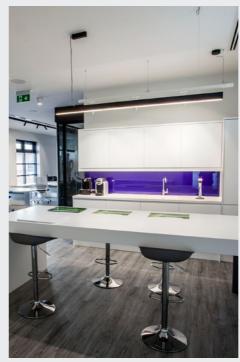

## OUTSTA FACILIT

Eden Point boasts a wealth of facilities. Our café Eat@Eden has an extensive menu offering fresh food, snacks and drinks, and is a perfect venue for breakfast and lunch. The café booths provide display screens with multiple connections, perfect for informal meetings and presentations. We have also created lounge areas and privacy rooms throughout the building, including our dramatic reception area.