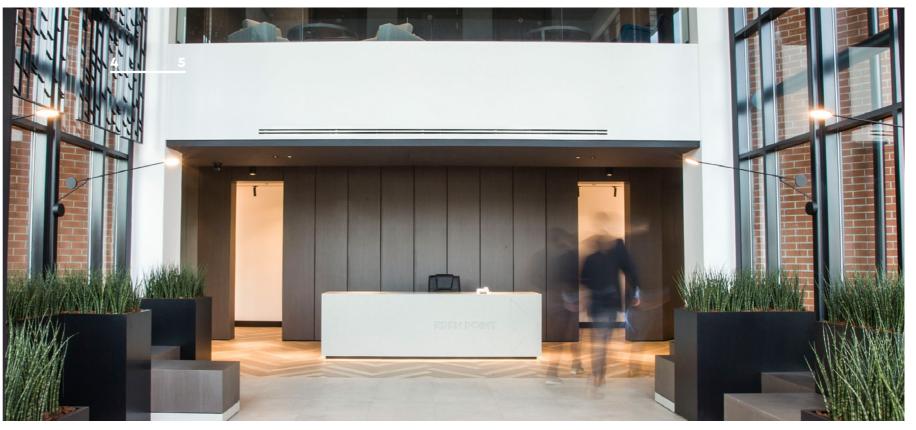

## OUTSTA FACILIT

Eden Point boasts a wealth of facilities. Our café Eat@Eden has an extensive menu offering fresh food, snacks and drinks, and is a perfect venue for breakfast and lunch. The café booths provide display screens with multiple connections, perfect for informal meetings and presentations. We have also created lounge areas and privacy rooms throughout the building, including our dramatic reception area.