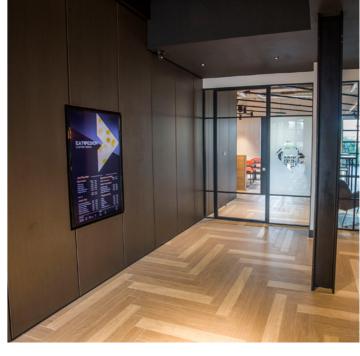

# CONTEMPORARY MEETS INDUSTRIAL.

Eden Point has benefited from an extensive refurbishment, from the impressive entrance to all the interior spaces.

The workspaces have been stripped back and exposed to give a bright, modern feel. Steel framed glass doors and contemporary high end light fittings have been used throughout.

## OUTSTA FACILIT

Eden Point boasts a wealth of facilities. Our café Eat@Eden has an extensive menu offering fresh food, snacks and drinks, and is a perfect venue for breakfast and lunch. The café booths provide display screens with multiple connections, perfect for informal meetings and presentations. We have also created lounge areas and privacy rooms throughout the building, including our dramatic reception area.