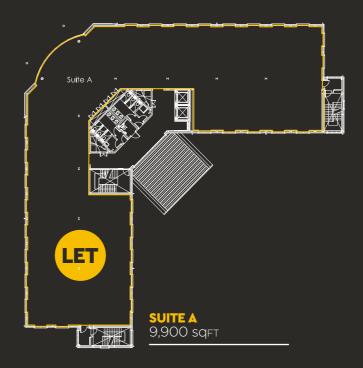

s. We have also created lounge areas and privacy rooms throughout the building, including our dramatic reception area.

To complement our enviable transport links, we have facilities for cyclists with a bike store and showers. We also have extensive parking spaces available for drivers.

We know that 9-5 working hours are a thing of the past, and therefore offer secure, 24 hour access to our occupiers.









#### **SPECIFICATION OVERVIEW**















DOUBLE HEIGHT RECEPTION

MANNED RECEPTION

AIR CONDITIONING

FULL ACCESS RAISED FLOOR













EXPOSED SURFACES

LED LIGHTING

SHOWER FACILITIES

SECURE OFFICE SPACE











LANDSCAPED GARDENS







GRADE A SPECIFICATION











MAIL HANDLING







# **GROUND FLOOR**

#### FIRST FLOOR

#### SECOND FLOOR

## THIRD FLOOR









### UNRIVALLED LOCATION

Eden Point is located on the A34, one of the main arterial routes to Manchester from Wilmslow and South Manchester.

city centre. Manchester International Airport is approximately two miles away.

Cheadle Hulme railway station is within two miles of Eden Point. Wilmslow railway station is just over three miles away.

Stockport railway station is approximately five miles away, all providing regular train services to London.



| Manchester Airport terminals & train station | 5 minutes  |
|----------------------------------------------|------------|
| Manchester City Centre                       | 16 minutes |
| M56                                          | 7 minutes  |
| Wilmslow                                     | 8 minutes  |
| Heald Green