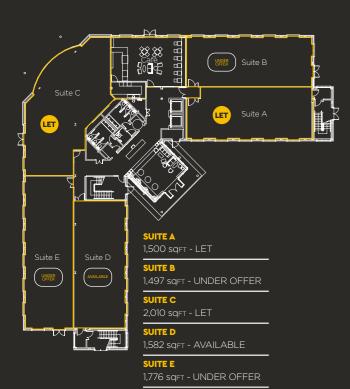

tions. We have also created lounge areas and privacy rooms throughout the building, including our dramatic reception area.

To complement our enviable transport links, we have facilities for cyclists with a bike store and showers. We also have extensive parking spaces available for drivers.

We know that 9-5 working hours are a thing of the past, and therefore offer secure, 24 hour access to our occupiers.









#### **SPECIFICATION OVERVIEW**















DOUBLE HEIGHT RECEPTION

MANNED RECEPTION

AIR CONDITIONING

FULL ACCESS RAISED FLOOR













EXPOSED SURFACES

LED LIGHTING

SHOWER FACILITIES

SECURE OFFICE SPACE











LANDSCAPED GARDENS







GRADE A SPECIFICATION











MAIL HANDLING







# **GROUND FLOOR**

#### FIRST FLOOR

#### SECOND FLOOR

## THIRD FLOOR









### UNRIVALLED LOCATION

Eden Point is located on the A34, one of the main arterial routes to Manchester from Wilmslow and South Manchester.

city centre. Manchester International Airport is approximately two miles away.

Cheadle Hulme railway station is within two miles of Eden Point. Wilmslow railway station is just over three miles away.

Stockport railway station is approximately five miles away, all providing regular train services to London.



| Manchester Airport terminals & train station | 5 minutes  |
|----------------------------------------------|------------|
| Manchester City Centre                       | 16 minutes |
| M56                                          | 7 minutes  |
| Wilmslow                                     | 8 minutes  |
| Heald Green