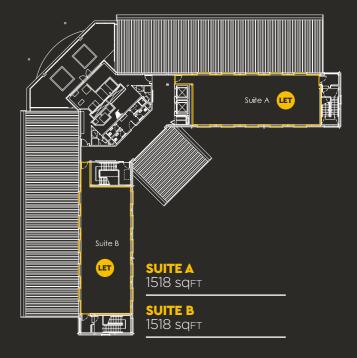

We have also created lounge areas and privacy rooms throughout the building, including our dramatic reception area.

To complement our enviable transport links, we have facilities for cyclists with a bike store and showers. We also have extensive parking spaces available for drivers.

We know that 9-5 working hours are a thing of the past, and therefore offer secure, 24 hour access to our occupiers.









#### **SPECIFICATION OVERVIEW**















DOUBLE HEIGHT RECEPTION

MANNED RECEPTION

AIR CONDITIONING

FULL ACCESS RAISED FLOOR













EXPOSED SURFACES

LED LIGHTING

SHOWER FACILITIES

SECURE OFFICE SPACE











LANDSCAPED GARDENS







GRADE A SPECIFICATION











MAIL HANDLING







# **GROUND FLOOR**

#### FIRST FLOOR

#### SECOND FLOOR

## THIRD FLOOR









### UNRIVALLED LOCATION

Eden Point is located on the A34, one of the main arterial routes to Manchester from Wilmslow and South Manchester.

city centre. Manchester International Airport is approximately two miles away.

Cheadle Hulme railway station is within two miles of Eden Point. Wilmslow railway station is just over three miles away.

Stockport railway station is approximately five miles away, all providing regular train services to London.



| Manchester Airport terminals & train station | 5 minutes  |
|----------------------------------------------|------------|
| Manchester City Centre                       | 16 minutes |
| M56                                          | 7 minutes  |
| Wilmslow                                     | 8 minutes  |
| Heald Green