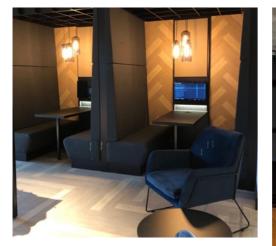

## OUTSTA FACILIT

Eden Point boasts a wealth of facilities. Our café Eat@Eden has an extensive menu offering fresh food, snacks and drinks, and is a perfect venue for breakfast and lunch. The café booths provide display screens with multiple connections, perfect for informal meetings and presentations. We have also created lounge areas and privacy rooms throughout the building, including our dramatic reception area.