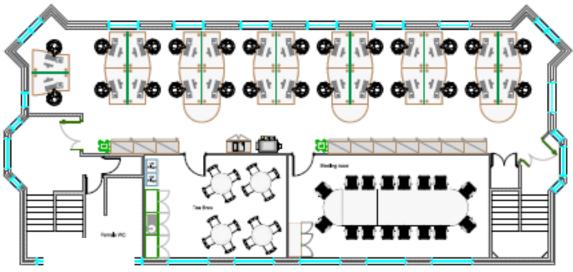

#### **DESCRIPTION & SPECIFICATION**

The office, located on the first floor, comprises a large open plan area with an additional two good sized partitioned rooms, offering meeting and breakout space.

Finished to a high standard the office boats:

#### FLOOR AREAS

First Floor: 2,004sq ft

PASSING RENT £32,100

#### **CAR PARKING**

There are 5 car parking spaces.