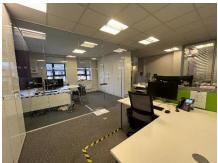

## **DESCRIPTION & SPECIFICATION**

A two storey self contained office finished to a very high standard:

- Suspended ceiling
- Carpeted floors to all office areas
- Air conditioning to areas of the office.
- Gas powered central heating
- Glass partitioned meeting rooms and private offices.
- · Large boardroom.
- 2 WC's
- Car parking
- Secure business park