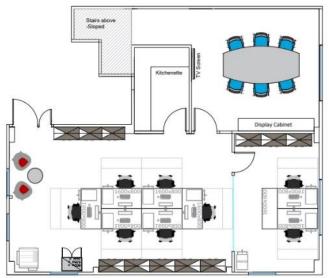

## Floor Plan

## Ground floor

CH 2642mm / Perimeter trunking 170h x 60mm deep / Window cill height 938h