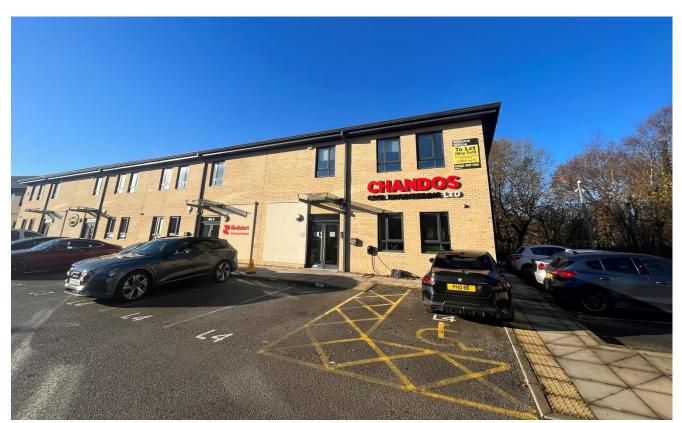

Chandos House, L4, Oak Green Business Park, Cheadle Hulme SK8 6QL

Self Contained Offices
On Secure Business Park

# TO LET/MAY SELL

WELL APPOINTED OFFICE SPACE WITH CAR PARKING 2,594 SQ FT

> t: 01625 800 066 t: 01565 260 000

## **LOCATION**

Oak Green is an office development conveniently located in Cheadle off Earl Road on the Stanley Green Business Park just off the A34, Cheadle.

The motorway network (M60/M56) and Manchester International Airport are within 10 minutes drive and Manchester City Centre is approximately 10 miles to the North.