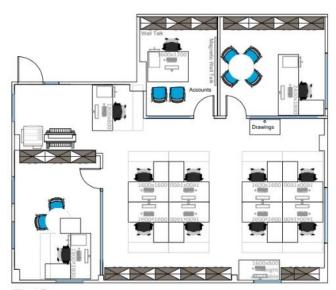

## Floor Plan

## First floor

CH 2642mm / Perimeter trunking 170h x 60mm deep / Window cill height 938h