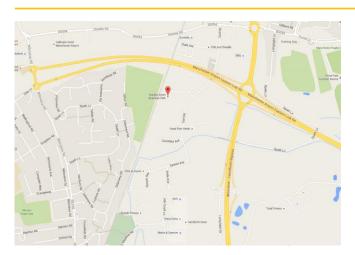

## **LOCATION**

Oak Green is an office development conveniently located in Cheadle off Earl Road on the Stanley Green Business Park just off the A34, Cheadle.

The motorway network (M60/M56) and Manchester International Airport are within 10 minutes drive and Manchester City Centre is approximately 10 miles to the North.