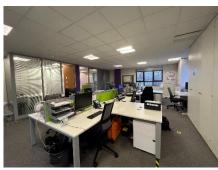

## **DESCRIPTION & SPECIFICATION**

A two storey self contained office finished to a very high standard:

- Suspended ceiling
- Carpeted floors to all office areas
- Air conditioning to areas of the office.
- Gas powered central heating
- Glass partitioned meeting rooms and private offices.
- · Large boardroom.
- 2 WC's
- Car parking
- Secure business park